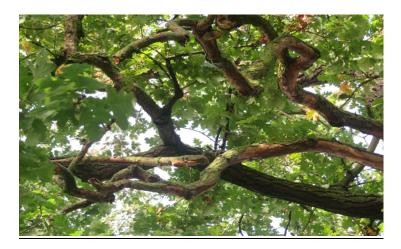

## Schedule of Works:

Work to be carried out to Oak Tree subject of tree preservation order CY247 -T2 to be dead wooded removing all dead branches, as exampled in the below evidential photographs, and to draw back, shape and contain wayward limbs particularly around the lower trunk area.

<u>Photographs of areas requiring work:</u> Removal of dead wood, examples of affected areas

Photographs of areas requiring work: Wayward Limbs Lower Trunk Area