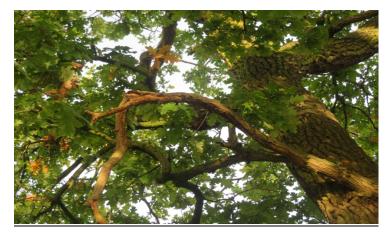

## Schedule of Works:

Work to be carried out to Oak Tree subject of tree preservation order CY247 -T2 to be dead wooded removing all dead branches, as exampled in the below evidential photographs, and to draw back, shape and contain wayward limbs particularly around the lower trunk area.

<u>Photographs of areas requiring work:</u> Removal of dead wood, examples of affected areas

Photographs of areas requiring work: Wayward Limbs Lower Trunk Area