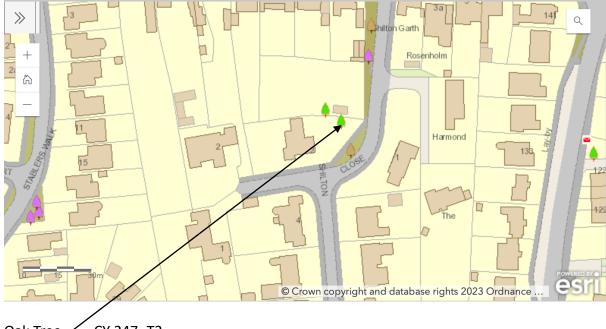

## Application For tree works to trees subject of a tree preservation order

Address:

2, Shilton Garth Close, Earswick, York, YO32 9SQ

Tree Preservation Order No. CY 247 – T2

Tree Type: Oak Tree

Tree Location:

Plan Showing Location of Tree as recorded on your public database of protected trees: -

Oak Tree CY 247 -T2 Google Earth Aerial view of location of tree marked in red T2:

General Photograph of Oak Tree: