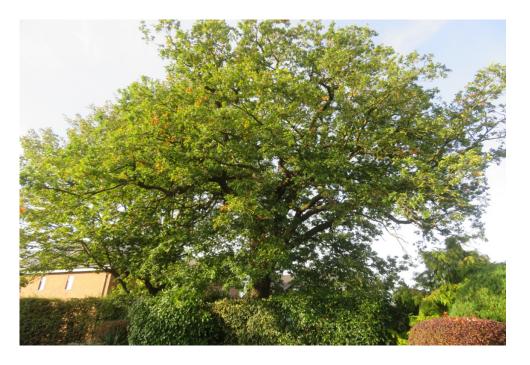

Plan Showing Location of Tree as recorded on your public database of protected trees: -

Oak Tree CY 247 -T2 Google Earth Aerial view of location of tree marked in red T2:

General Photograph of Oak Tree:

## Schedule of Works:

Work to be carried out to Oak Tree subject of tree preservation order CY247 -T2 to be dead wooded removing all dead branches, as exampled in the below evidential photographs, and to draw back, shape and contain wayward limbs particularly around the lower trunk area.