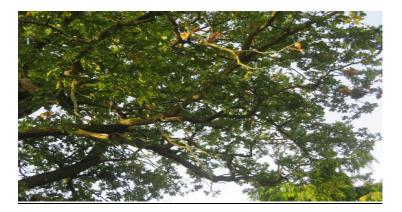

## Schedule of Works:

Work to be carried out to Oak Tree subject of tree preservation order CY247 -T2 to be dead wooded removing all dead branches, as exampled in the below evidential photographs, and to draw back, shape and contain wayward limbs particularly around the lower trunk area.

<u>Photographs of areas requiring work:</u> Removal of dead wood, examples of affected areas

Photographs of areas requiring work: Wayward Limbs Lower Trunk Area