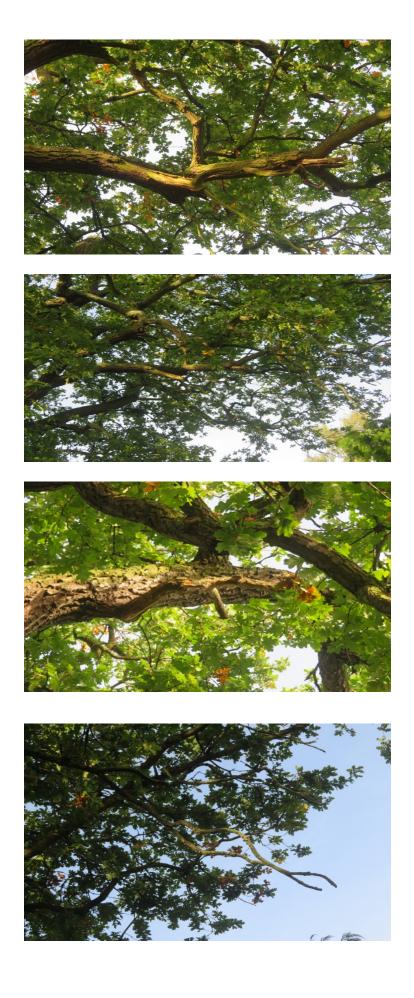

## Schedule of Works:

Work to be carried out to Oak Tree subject of tree preservation order CY247 -T2 to be dead wooded removing all dead branches, as exampled in the below evidential photographs, and to draw back, shape and contain wayward limbs particularly around the lower trunk area.

<u>Photographs of areas requiring work:</u> Removal of dead wood, examples of affected areas

Photographs of areas requiring work: Wayward Limbs Lower Trunk Area