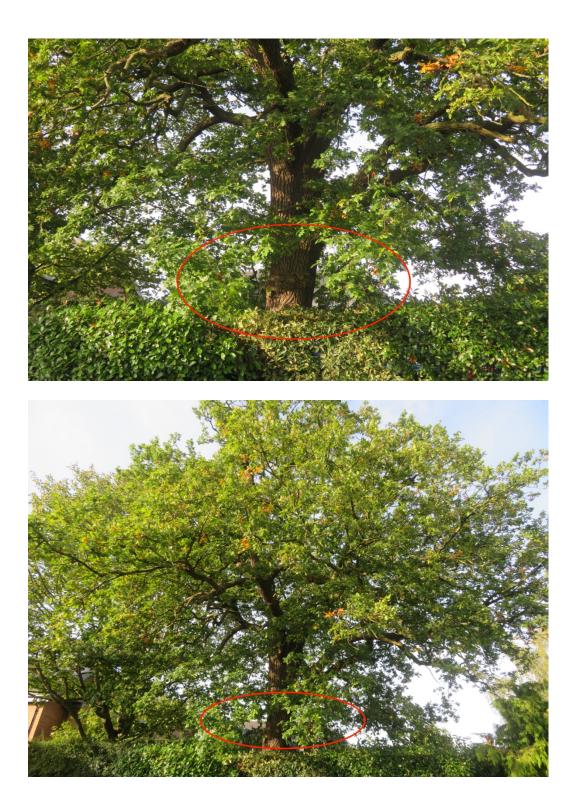

<u>Photographs of areas requiring work:</u> Removal of dead wood, examples of affected areas

Photographs of areas requiring work: Wayward Limbs Lower Trunk Area