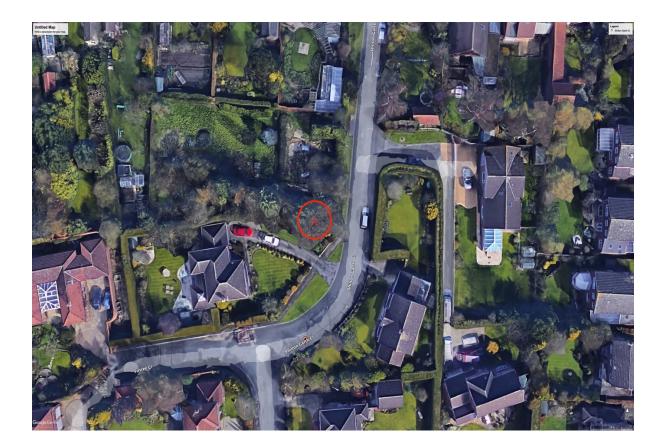

Plan Showing Location of Tree as recorded on your public database of protected trees: -

Oak Tree CY 247 -T2 Google Earth Aerial view of location of tree marked in red T2:

General Photograph of Oak Tree: