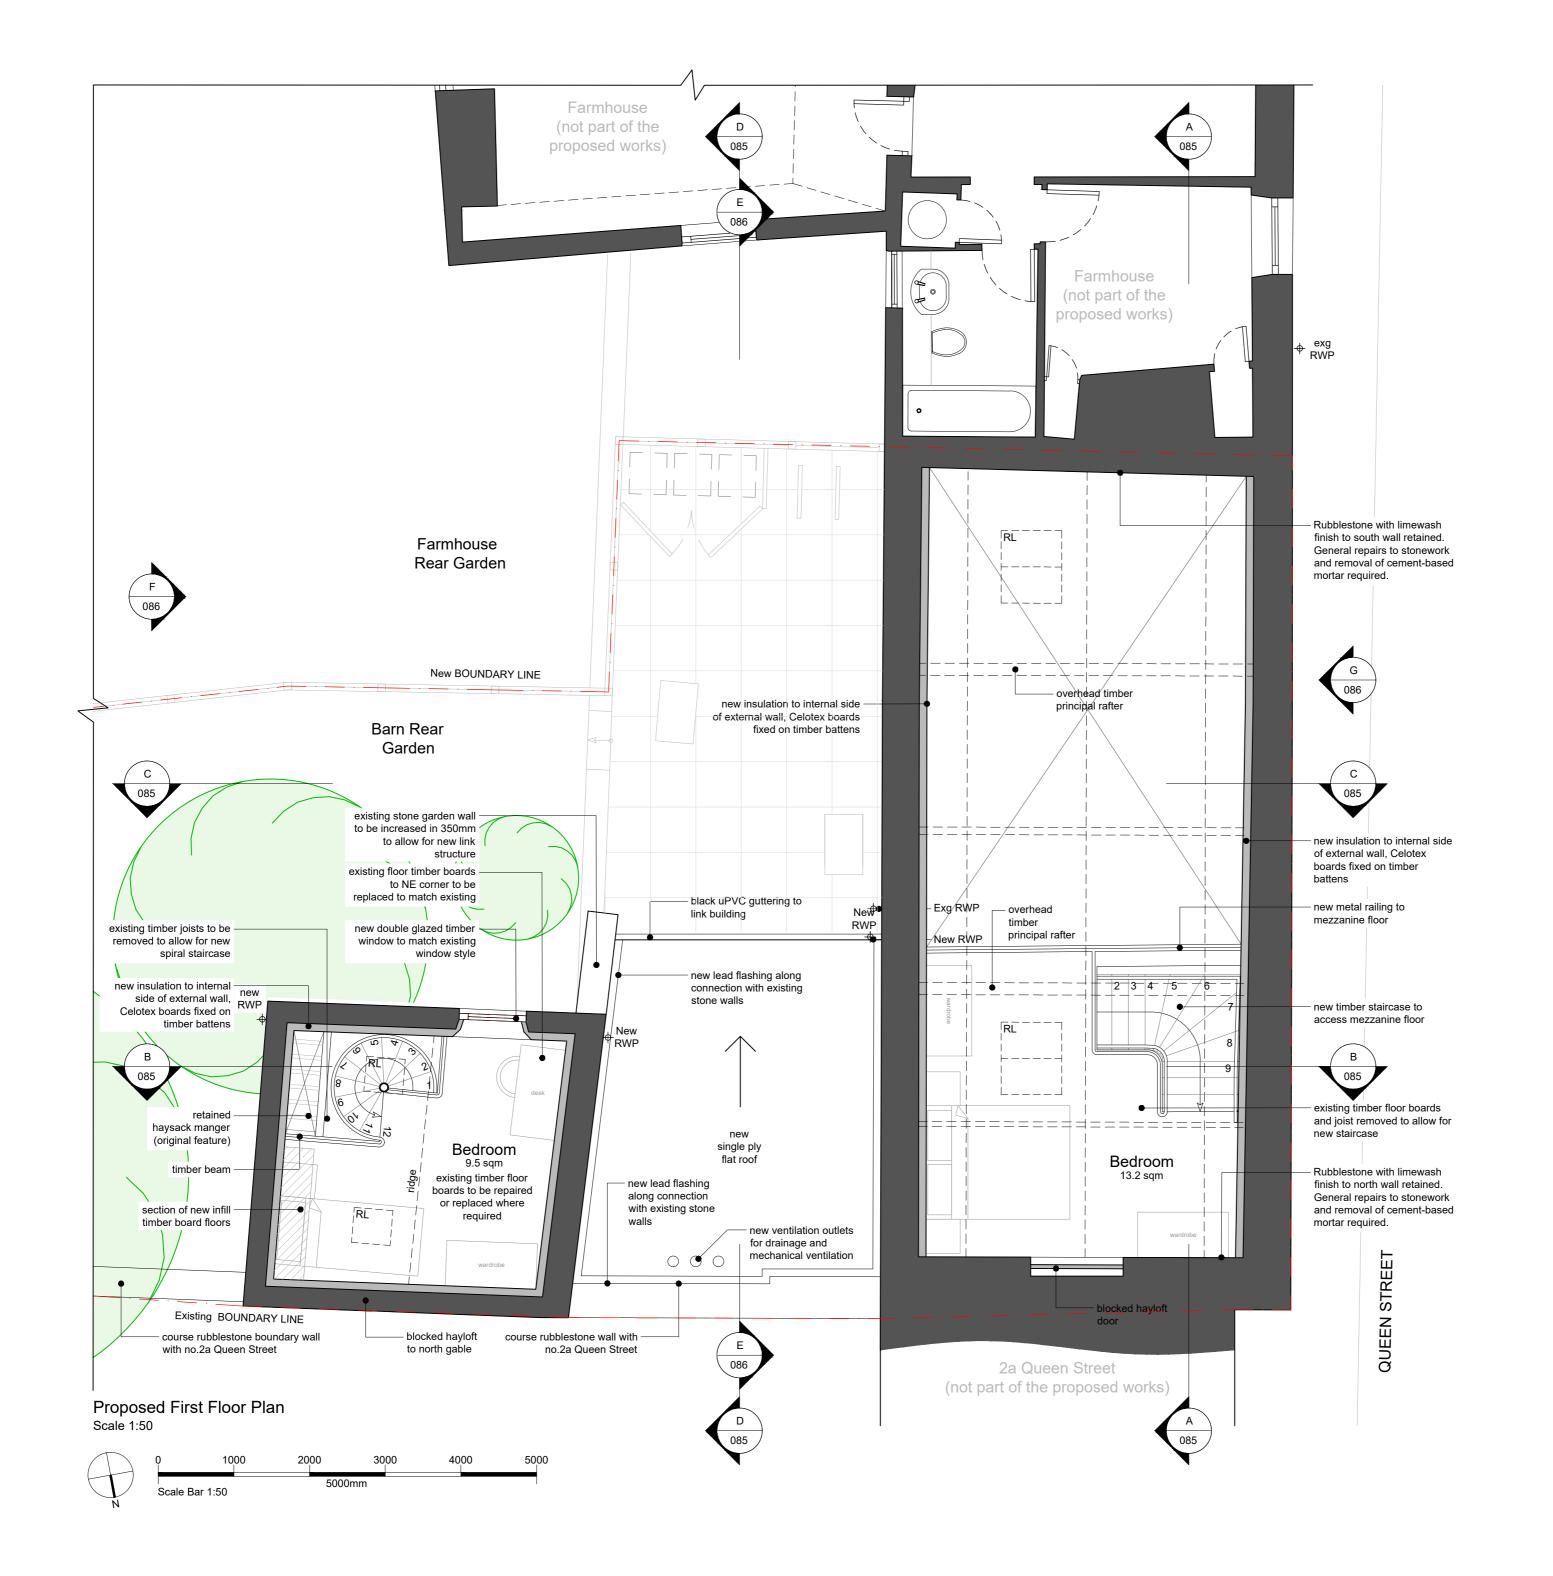

### Notes

- 1. Copyright Jessop and Cook Architects Limited.
- 2. Do not scale from drawings, all dimensions to be checked on site.
- 3. For more information on the condition of the fabric of the Barn and Stables please refer to the report produced by Hall & Ensom Chartered Surveyors "Building Condition Survey in respect of Lords Farm Barn" (August 2019).



- Boundaries

## Revisions

# PLANNING ISSUE

Conversion of thrashing barn into residence at Lords Farm, 2 Queen Street Eynsham, Witney OX29 4HQ

Oxford Preservation Trust 10 Turn Again Lane, St Ebbes, Oxford. OX1 1QL

# Proposed First Floor Plan



1:50

Sep 19

AB

Drawing number

P.1354\_083