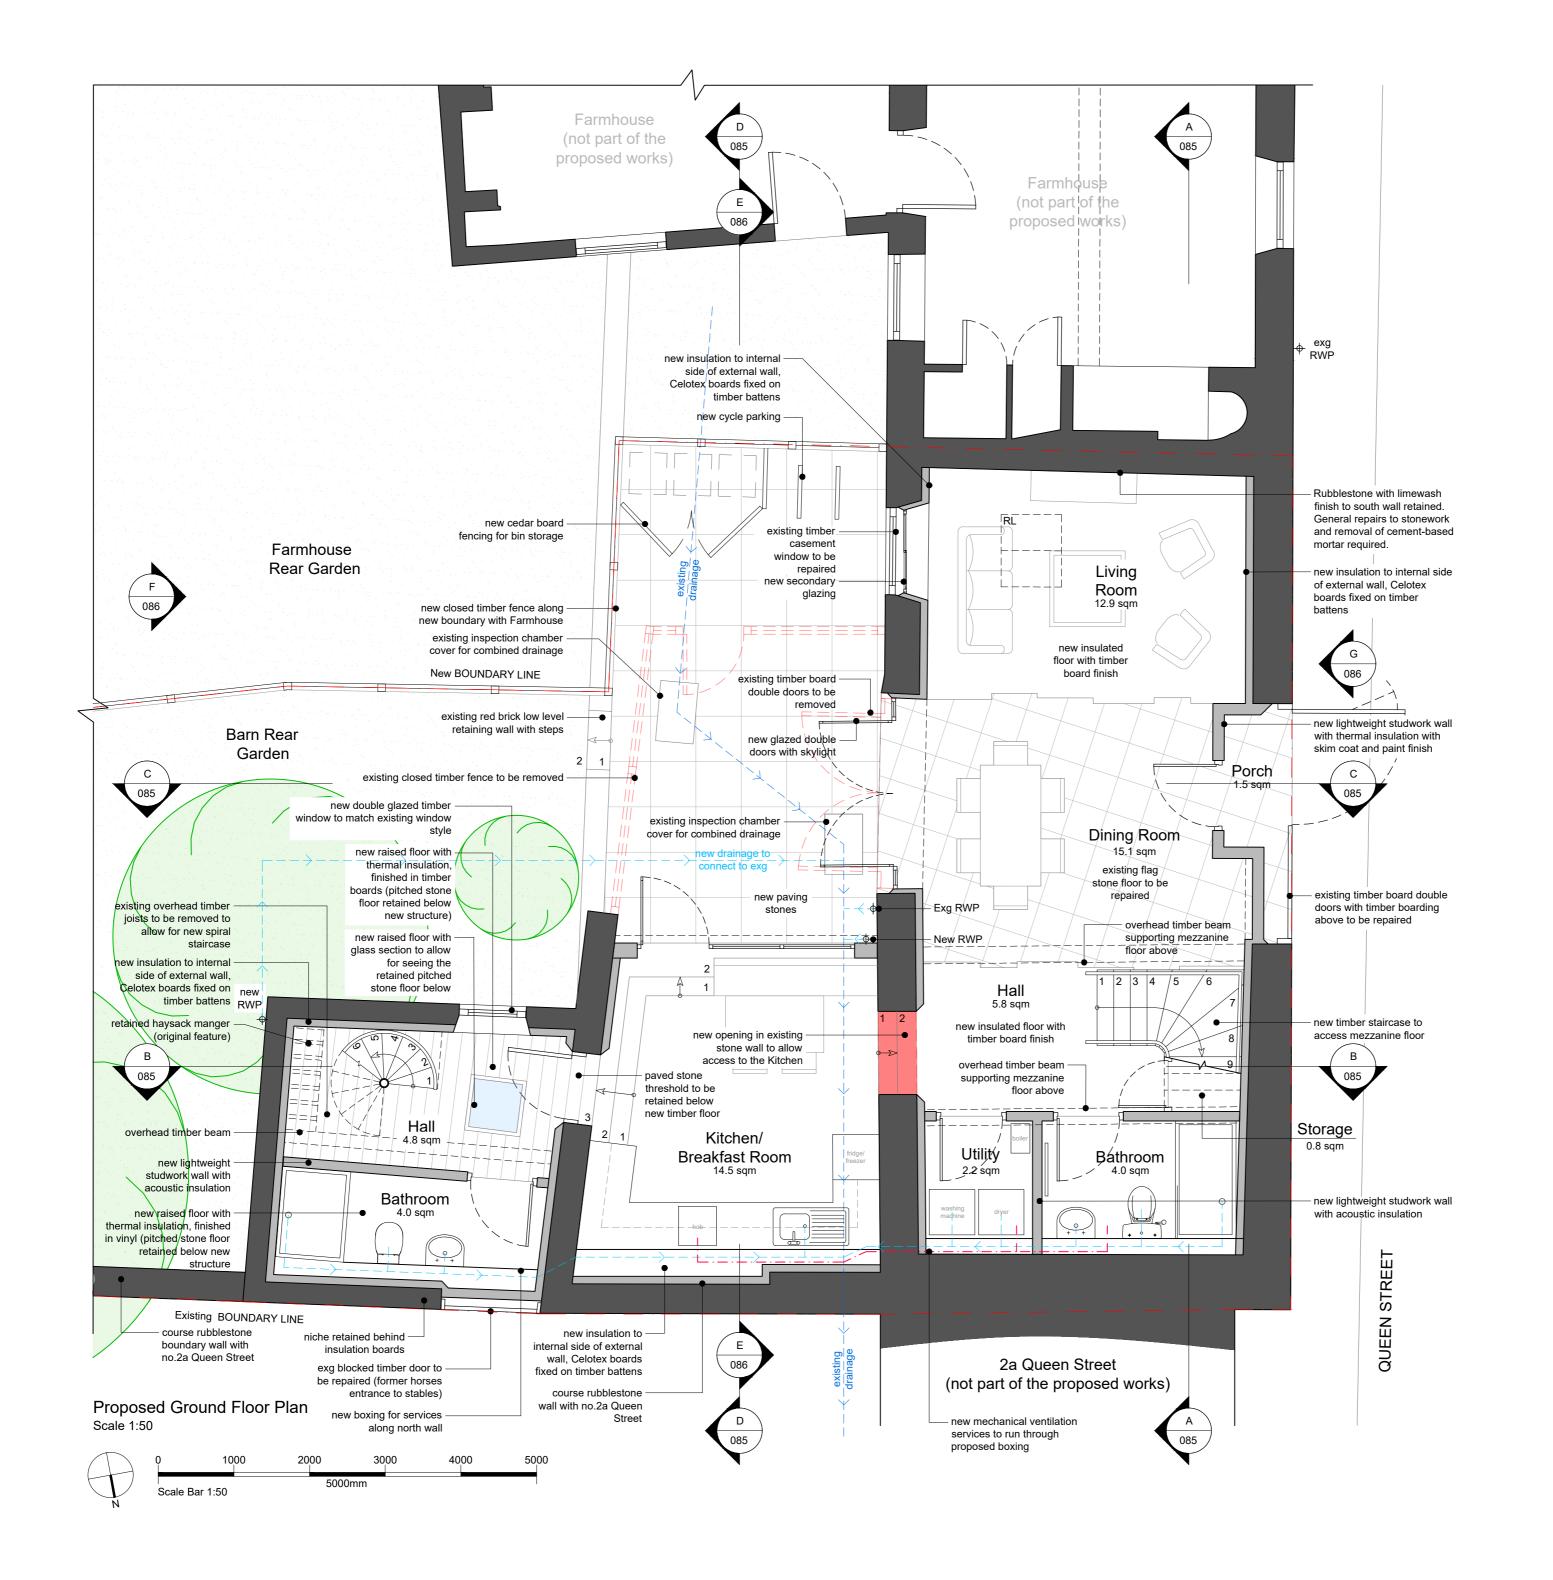

# PLANNING ISSUE

Conversion of thrashing barn into residence at Lords Farm, 2 Queen Street Eynsham, Witney OX29 4HQ

Oxford Preservation Trust 10 Turn Again Lane, St Ebbes, Oxford. OX1 1QL

## Proposed Ground Floor Plan

1:50

Sep 19

AB

P.1354\_082