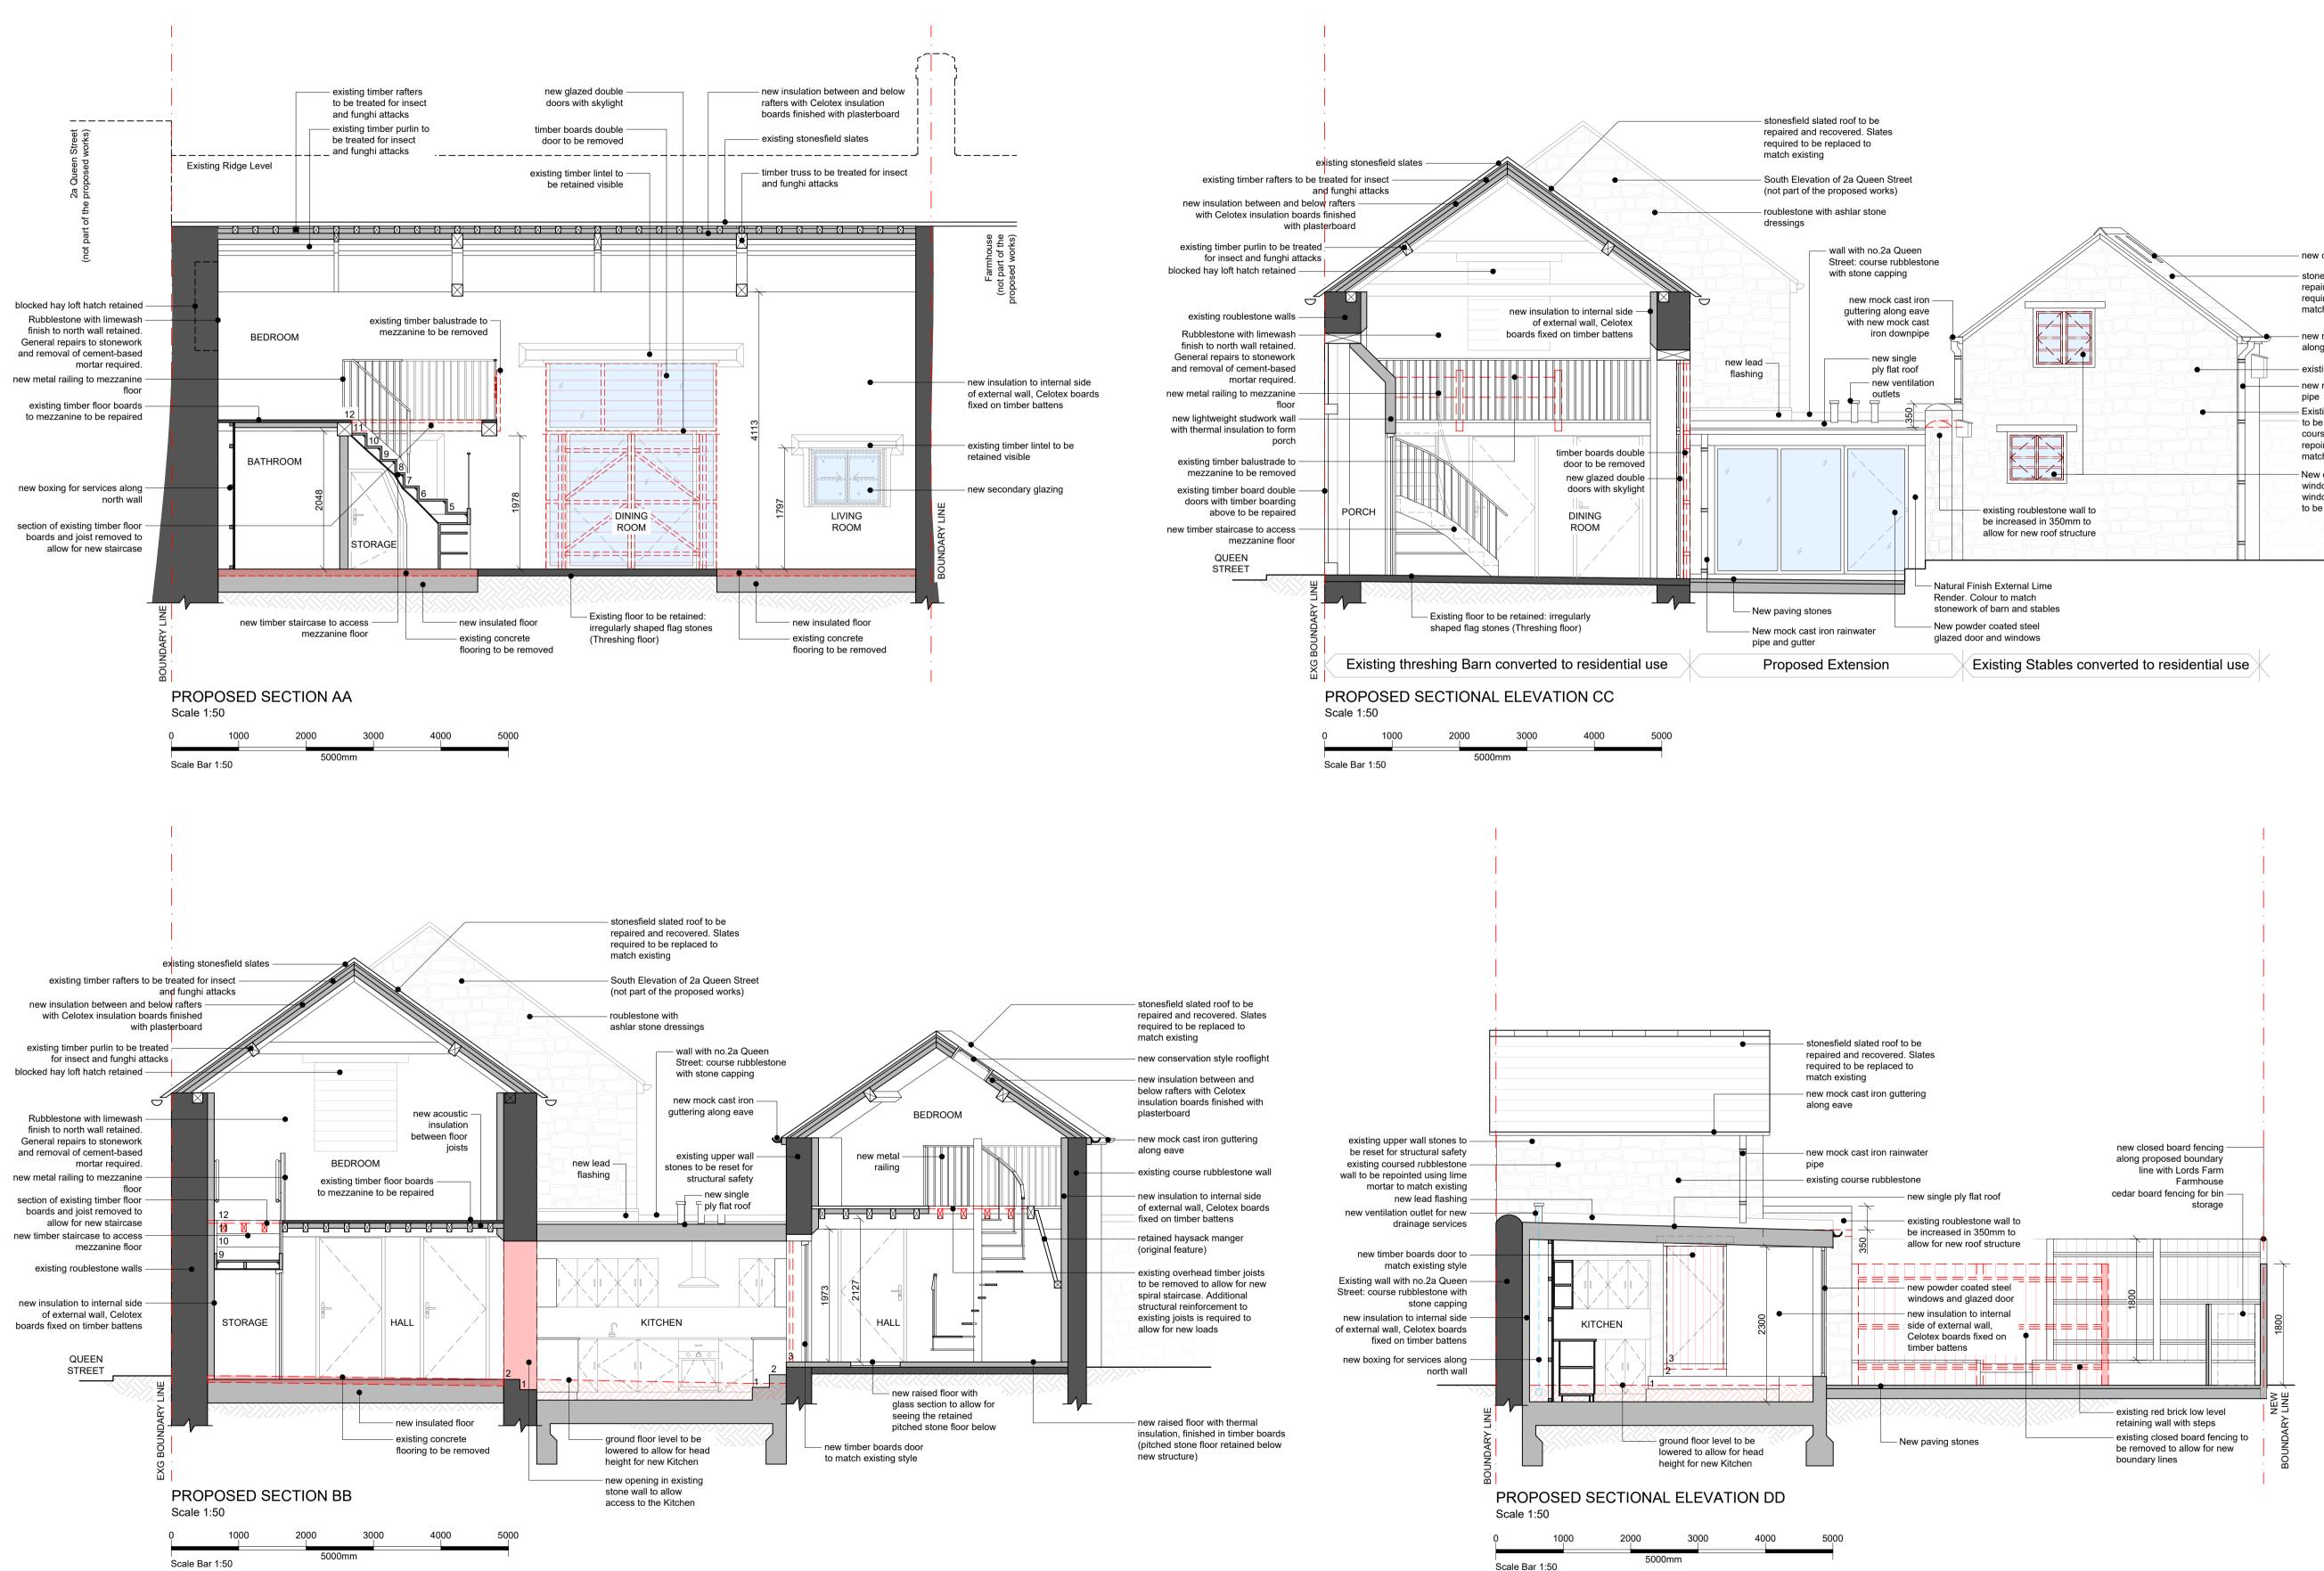

## Notes

 Copyright Jessop and Cook Architects Limited.
 Do not scale from drawings, all dimensions to be checked on site.

3. For more information on the condition of the fabric of the Barn and Stables please refer to the report produced by Hall & Ensom Chartered Surveyors "Building Condition Survey in respect of Lords Farm Barn" (August 2019).

| KEY                                                  |
|------------------------------------------------------|
| Demolition of walls, partitions and other structures |
| — — Boundaries                                       |

 new conservation style rooflight
 stonesfield slated roof to be repaired and recovered. Slates required to be replaced to match existing

 new mock cast iron guttering along eave

existing course rubblestone wallnew mock cast iron rainwater

 Existing cement-based repairs
 to be remove and existing coursed rubblestone wall to be repointed using lime mortar to match existing

 New double glazed timber window to match existing window style. Existing window to be removed

A 22.10.2020 Added access slates for bats and AB bird boxes

## PLANNING ISSUE

Revisions

Conversion of thrashing barn into residence at Lords Farm, 2 Queen Street Eynsham, Witney OX29 4HQ

Oxford Preservation Trust 10 Turn Again Lane, St Ebbes, Oxford. OX1 1QL Drawing title

Proposed Sections A to D

| JESSOP & COOK<br>ARCHITECTS       WEST WING, SECOND FLOOR<br>9 PARK END STREET<br>OXFORD OX1 1HH         T:01865 591212<br>E: info@jessopandcook.co.uk<br>www.jessopandcook.co.uk         Scale at A1       Date       Drawn by       Checked         1:50       Sep 19       AB | ARCHITECTS Scale at A1 Date |  | Revision<br>A |                  |         |
|----------------------------------------------------------------------------------------------------------------------------------------------------------------------------------------------------------------------------------------------------------------------------------|-----------------------------|--|---------------|------------------|---------|
| 9 PARK END STREET<br>OXFORD OX1 1HH<br>JESSOP & COOK<br>ARCHITECTS<br>T:01865 591212<br>E: info@jessopandcook.co.uk                                                                                                                                                              |                             |  |               |                  | Checked |
| 9 PARK END STREET                                                                                                                                                                                                                                                                |                             |  | E: info@jes   | sopandcook.co.uk |         |
|                                                                                                                                                                                                                                                                                  |                             |  | 9 PARK END    | STREET           |         |