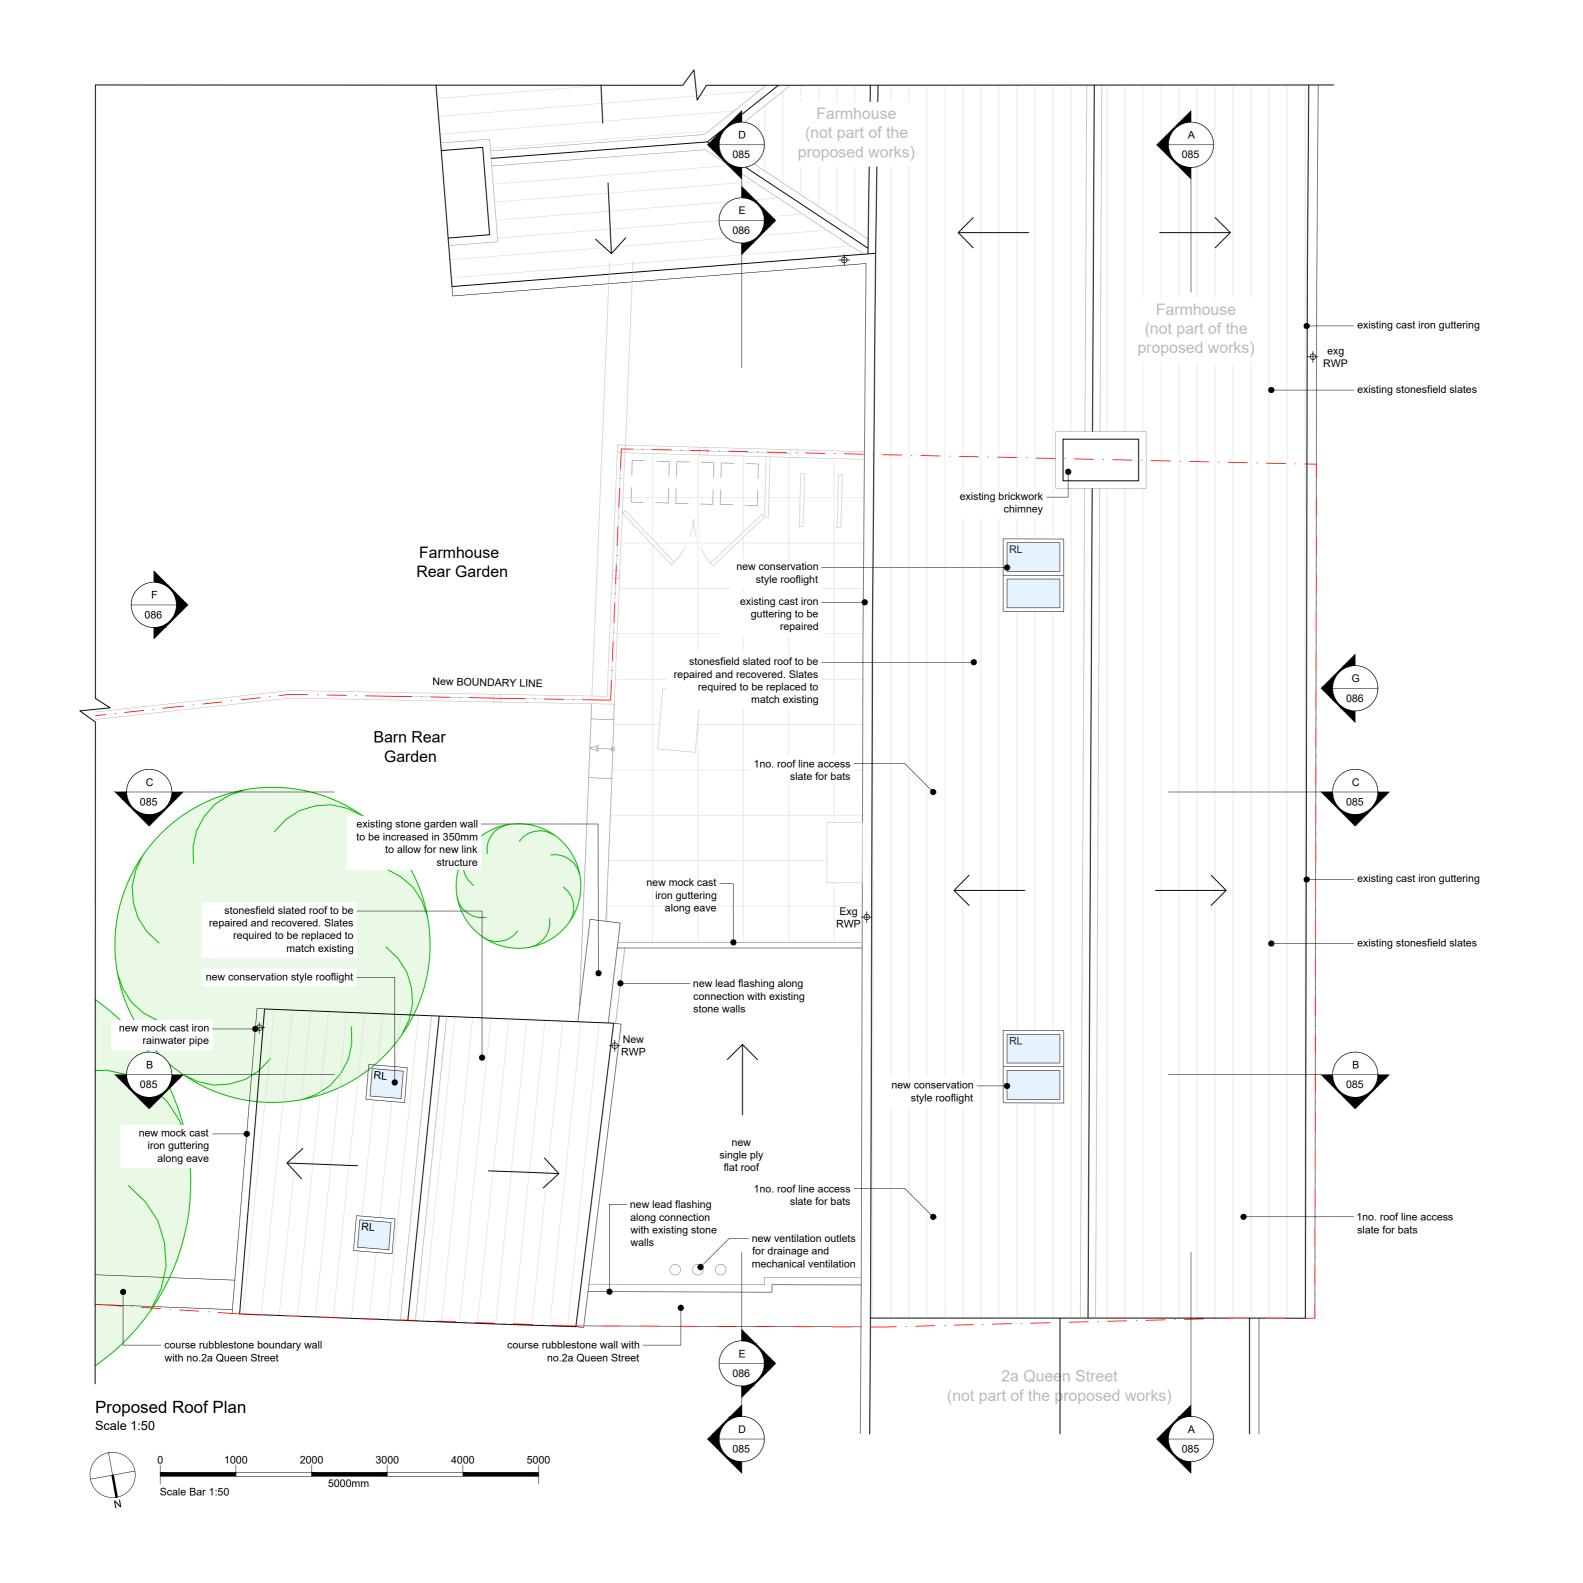

# PLANNING ISSUE

Conversion of thrashing barn into residence at Lords Farm, 2 Queen Street Eynsham, Witney OX29 4HQ

Oxford Preservation Trust 10 Turn Again Lane, St Ebbes, Oxford. OX1 1QL

## Proposed Roof Plan

Scale at A2 1:50 Sep 19 AB

Drawing number P.1354\_084