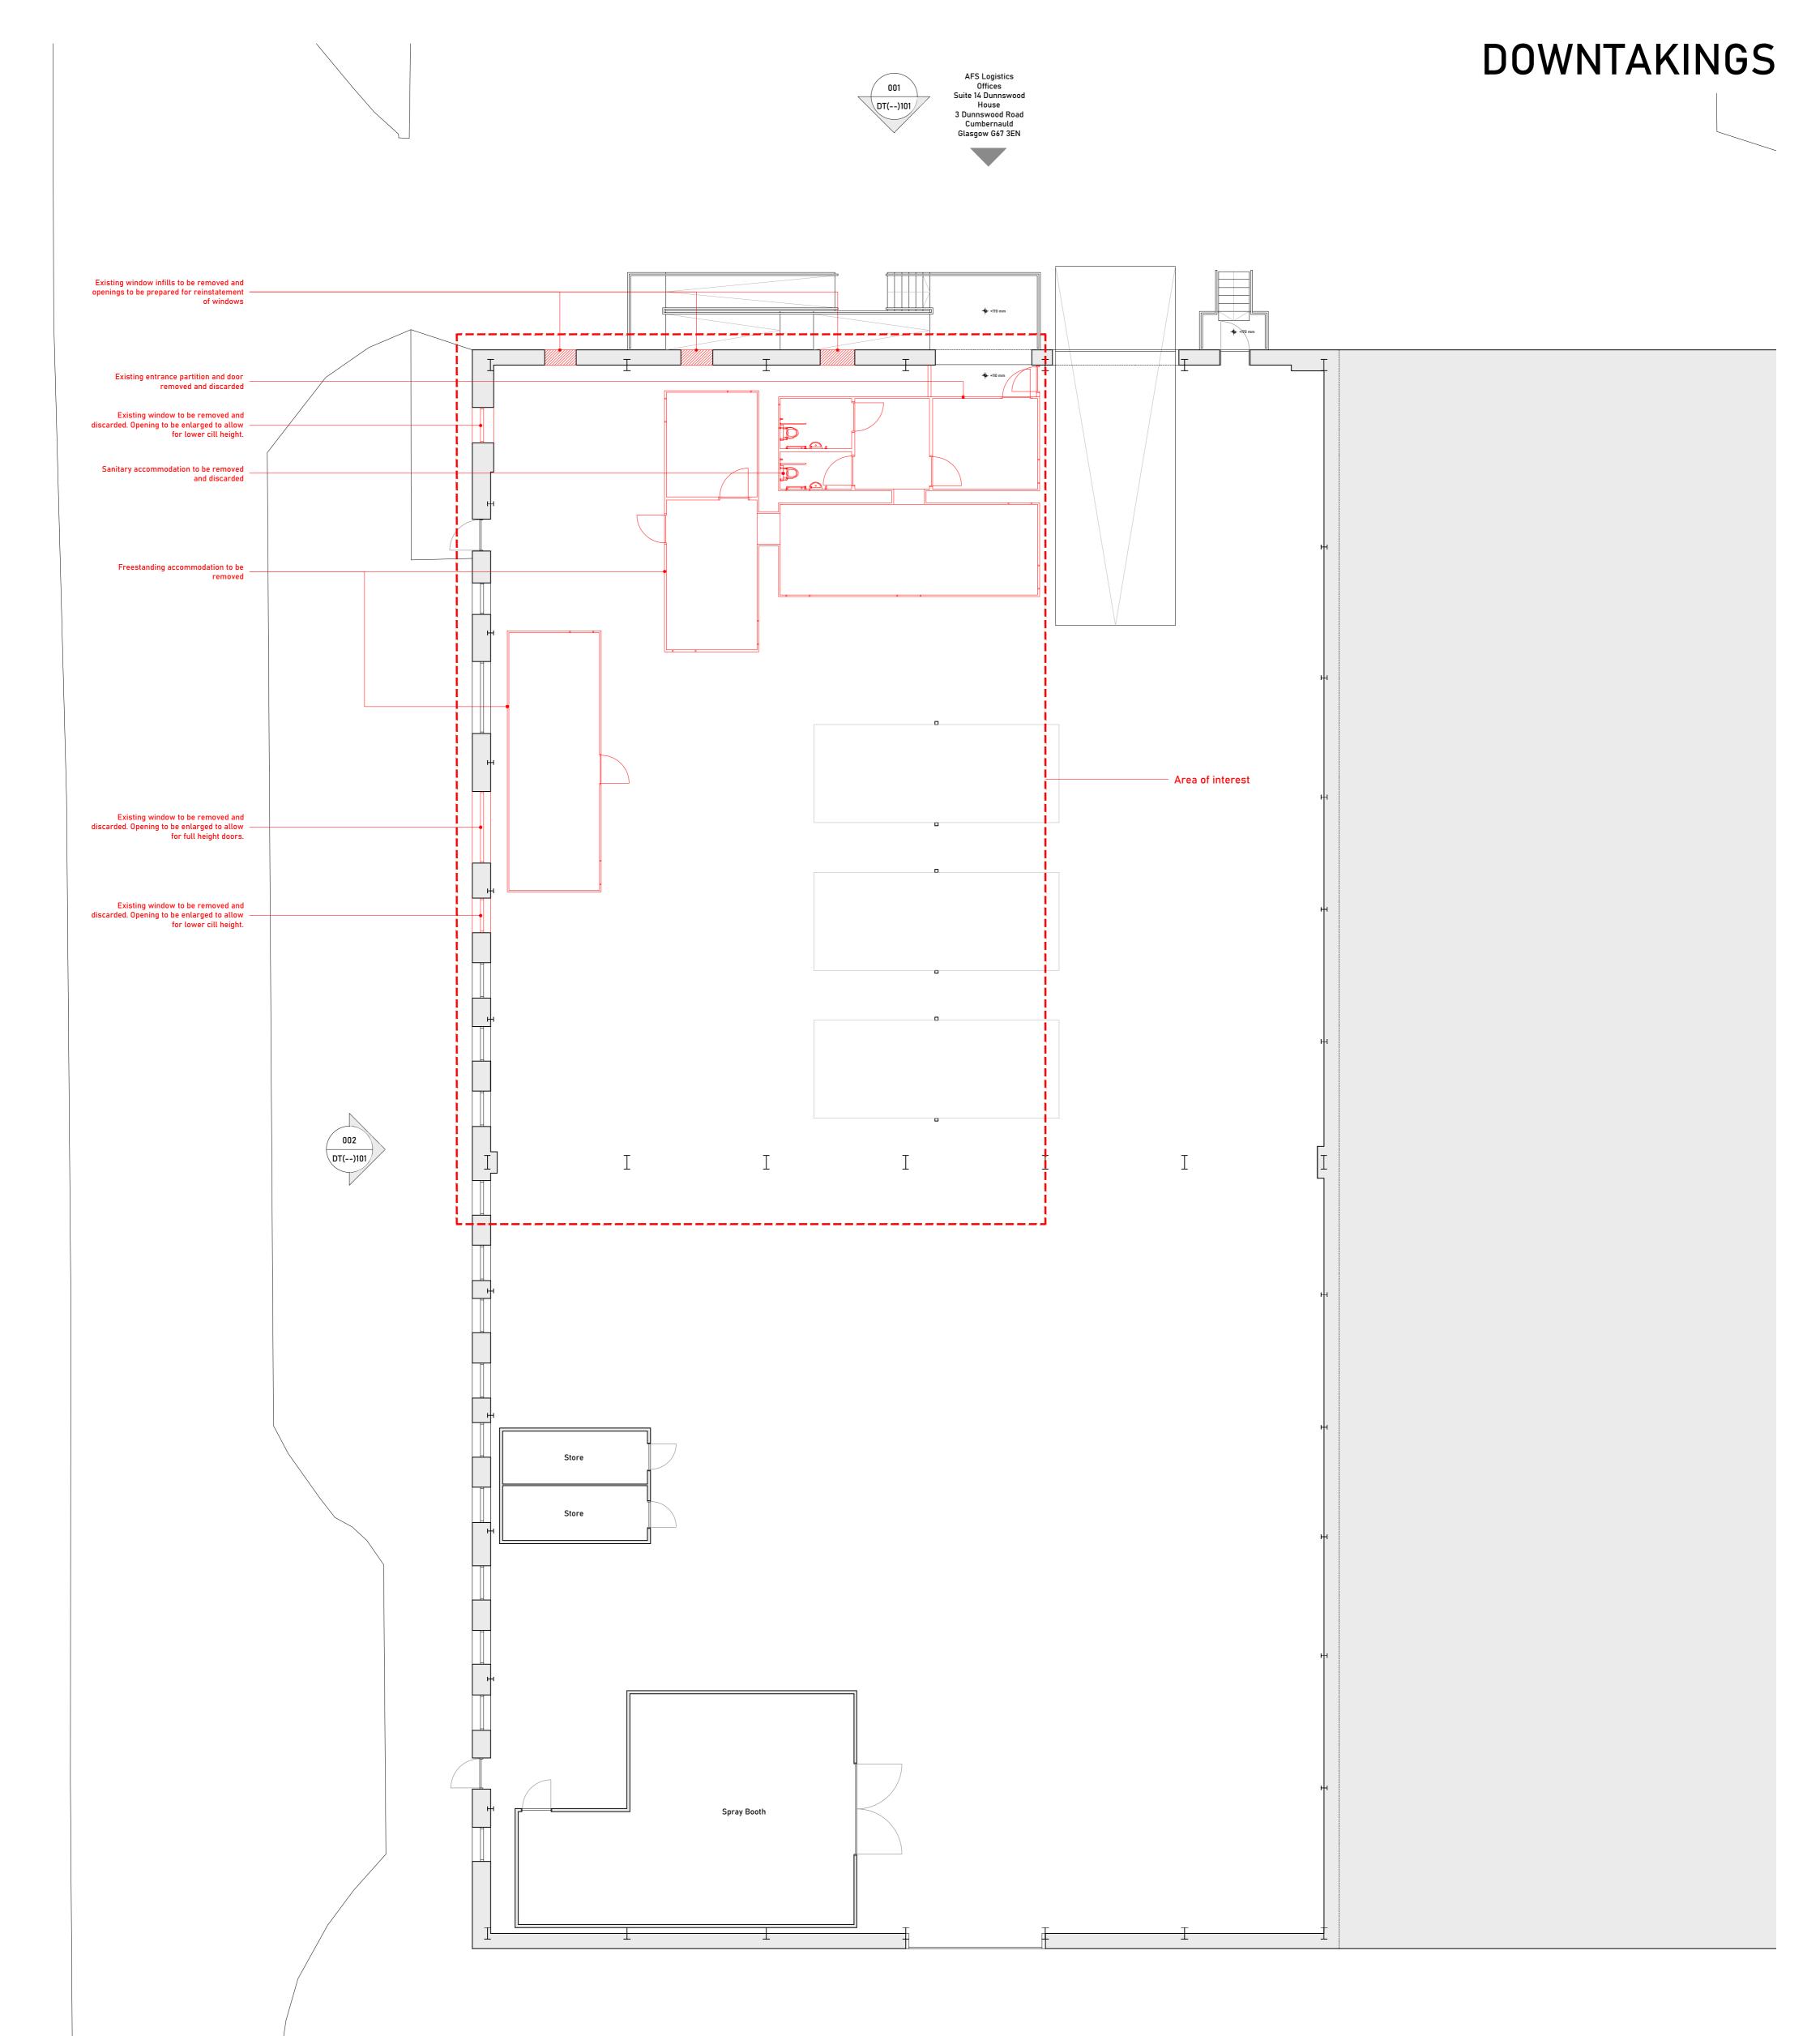

| 0 1 2 5m              | $\bigcirc$ | Drawing legend<br>Downtakings | Marini O'Shea architects                                                                                                                                                                                                                                                                                                                                                                                                                                                                                            | Drawing name<br>Plan<br>Downtakings                                                                                      | Drawing number <b>DT()001</b> |
|-----------------------|------------|-------------------------------|---------------------------------------------------------------------------------------------------------------------------------------------------------------------------------------------------------------------------------------------------------------------------------------------------------------------------------------------------------------------------------------------------------------------------------------------------------------------------------------------------------------------|--------------------------------------------------------------------------------------------------------------------------|-------------------------------|
|                       |            |                               | studio@marinioshea.com<br>+44 (0) 141 328 1323<br>www.marinioshea.com                                                                                                                                                                                                                                                                                                                                                                                                                                               | Date 08.2<br>Scale 1:100 (<br>Status Plan                                                                                | 2023 Revision                 |
|                       |            |                               | General notes<br>All dimensions to be checked on site. Do not scale from drawings.<br>Only written dimensions to be respected. Errors to be reported<br>immediately to the architect. To be read in conjunction with all<br>relevant drawings and specifications. All DOWNTAKINGS site, tree<br>and building information has been compiled from different sources.<br>Dimensions to be verified before proceeding with work. Any areas<br>indicated are approximate and indicative only.<br>© Marini O'Shea Limited | Project<br>Suite 14 Dunnswood House<br>3 Dunnswood Road<br>Cumbernauld<br>Glasgow G67 3EN<br>Client<br>AFS Logistics Ltd | Project number<br><b>170</b>  |
| Rev. Date Description | Initial    |                               |                                                                                                                                                                                                                                                                                                                                                                                                                                                                                                                     |                                                                                                                          |                               |