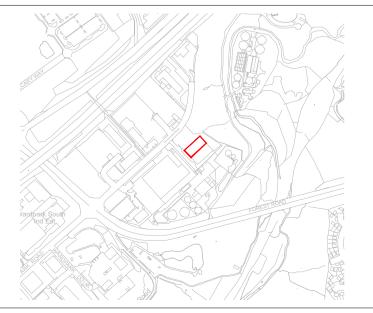

3-)101 002 North-East 1:50 PL(3-)101 Storage unit as proposed

Drawing legend

Initial

0 1 2 5m

Rev. Date Description

Areas affected by proposed works





003 North-East 1:50 PL(3-)101 Storage unit as proposed



Marini O'Shea architects



studio@marinioshea.com +44 (0) 141 328 1323 www.marinioshea.com General notes

All dimensions to be checked on site. Do not scale from drawings. Only written dimensions to be respected. Errors to be reported immediately to the architect. To be read in conjunction with all relevant drawings and specifications. All DOWNTAKINGS site, tree and building information has been compiled from different sources. Dimensions to be verified before proceeding with work. Any areas indicated are approximate and indicative only. © Marini O'Shea Limited

## PLANNING



## Drawing name Storage unit As proposed

Date Scale Status

Project Suite 14 Dunnswood House 3 Dunnswood Road Cumbernauld Glasgow G67 3EN Client

AFS Logistics Ltd



Revision



Drawing number

Project number

\_\_\_\_

170