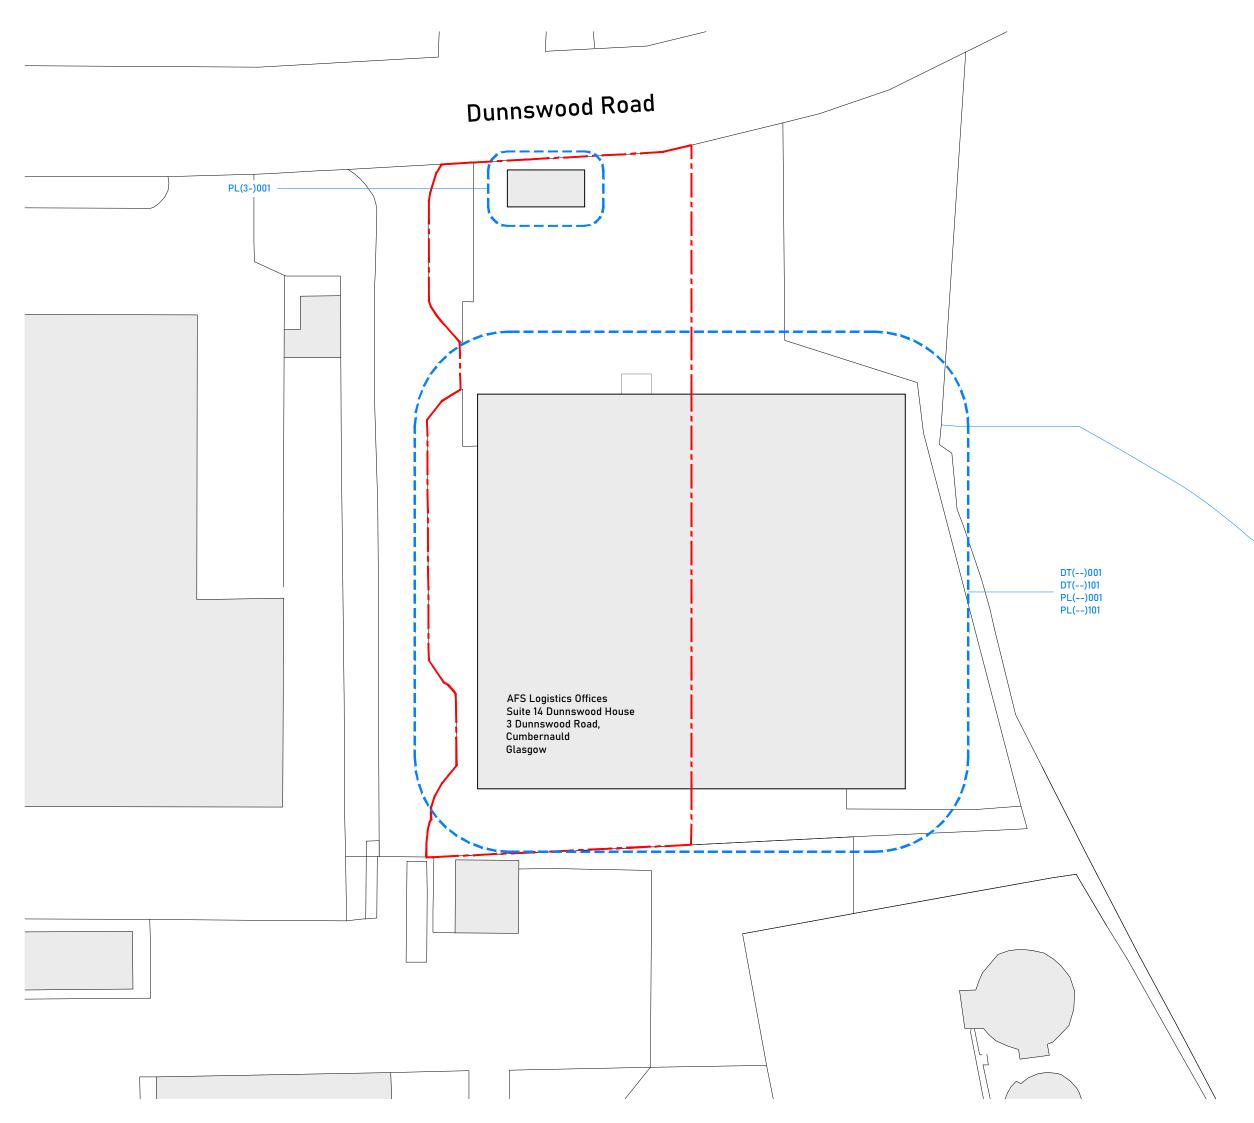

## LOCATION PLAN

| Rev. | Date | Description |     | Initial    |
|------|------|-------------|-----|------------|
| 0    | 5    | 10          | 25m | $\bigcirc$ |

Drawing legend

Property boundary

## Marini O'Shea architects

Drawing number

L(90)001

Revision

\_ \_ \_ \_

studio@marinioshea.com +44 (0) 141 328 1323 www.marinioshea.com

Drawing name Location Plan As proposed

08.2023 Scale 1:500 @ A3 Status Planning

Project number

Suite 14 Dunnswood House 170 3 Dunnswood Road

Client

Project

Date

AFS Logistics Ltd

Cumbernauld Glasgow G67 3EN