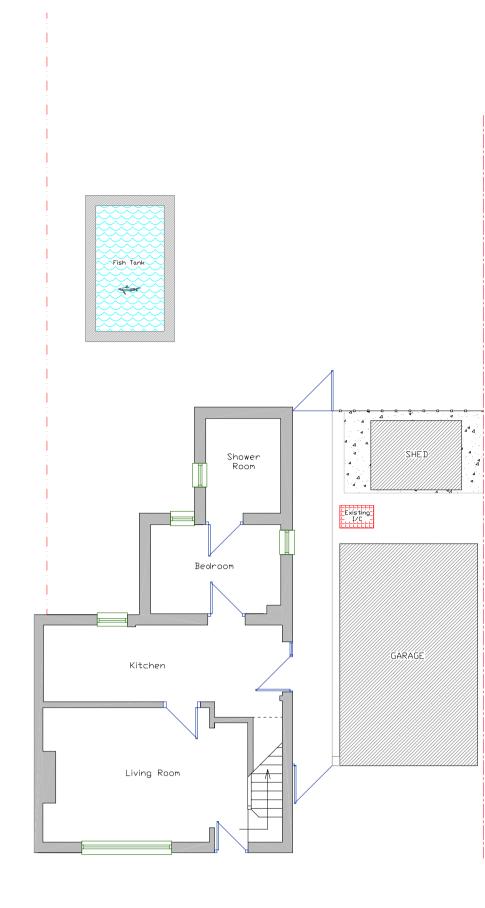

Proposed Rear Elevation

Proposed Side (South) Elevation





## This Plan Is For Planning & Building Regulation Purposes Only

|                                                              |                                                                                                                                   |            |                    | 0 1                                                             | 2             | 3    | 4 5  | 6          | 7           | 8 | 9  | 10r |
|--------------------------------------------------------------|-----------------------------------------------------------------------------------------------------------------------------------|------------|--------------------|-----------------------------------------------------------------|---------------|------|------|------------|-------------|---|----