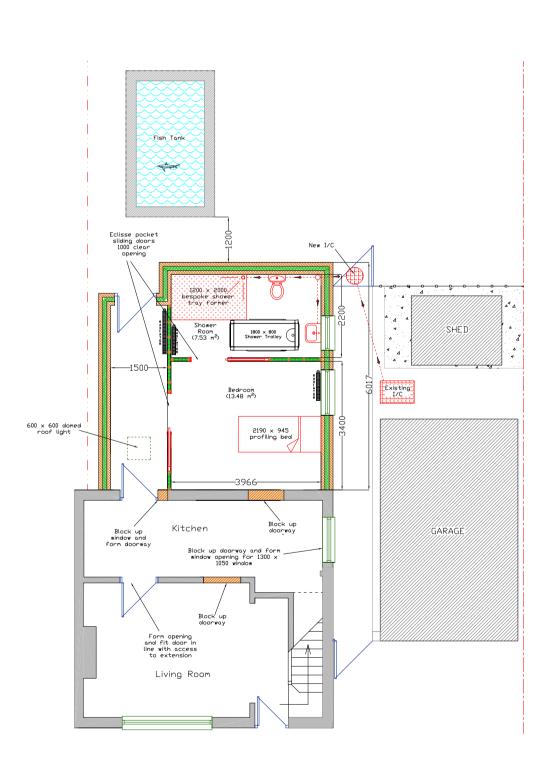

Proposed Rear Elevation

Proposed Side (South) Elevation





## This Plan Is For Planning & Building Regulation Purposes Only

|                                                              |                                                                                                                                   |            |                    | 0 1                                                             | 2             | 3    | 4 5  | 6          | 7           | 8 | 9  | 10r |
|--------------------------------------------------------------|-----------------------------------------------------------------------------------------------------------------------------------|------------|--------------------|-----------------------------------------------------------------|---------------|------|------|------------|-------------|---|----|-