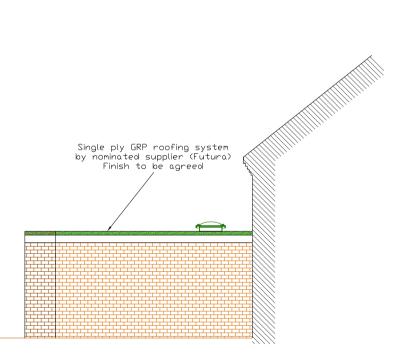

Proposed Rear Elevation

Proposed Side (South) Elevation





## This Plan Is For Planning & Building Regulation Purposes Only

|                                                              |                                                                                                                                   |            |                    | 0 1                                                             | 2             | 3    | 4 5  | 6          | 7           | 8 | 9  | 10r |
|--------------------------------------------------------------|-----------------------------------------------------------------------------------------------------------------------------------|------------|--------------------|-----------------------------------------------------------------|-----