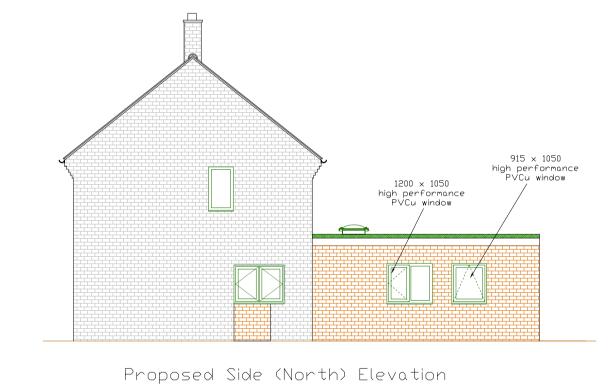

Proposed Rear Elevation

Proposed Side (South) Elevation





## This Plan Is For Planning & Building Regulation Purposes Only

|                                                              |                                                                                                                                   |            |                    | 0 1                                                             | 2             | 3    | 4 5  | 6          | 7           | 8 | 9  | 10r |
|--------------------------------------------------------------|-----------------------------------------------------------------------------------------------------------------------------------|------------|--------------------|-----------------------------------------------------------------|-