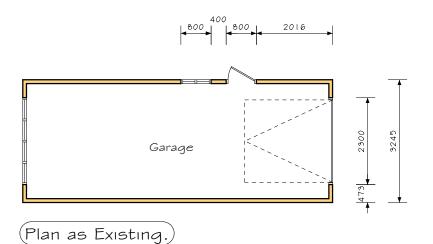

DRAWING PREPARED BY:
MARK GARFITT.
ARCHITECTURAL TECHNOLOGIST.
Tel: 07789 996636
Email: mark@mgarchitecturaldesigns.co.uk

|  | CLIENT:          | Mr and Mrs Williams.                                                                  |
|--|------------------|---------------------------------------------------------------------------------------|
|  | SITE<br>ADDRESS: | Brook Cottage.<br>Church Lane.<br>CARLTON in LINDRICK.<br>S&I 9EH.<br>Nottinghamshire |
|  | PROJECT:         | Proposed Extension and<br>Alterations to Existing Dwelling.                           |
|  | SCALE:           | I: 100 @ A3                                                                           |
|  | TITLE:           | Garage as Existing.                                                                   |
|  | DATE:            | SEPTEMBER 2023                                                                        |
|  | Drawing Nu       | mber 23-09 Ref: WILLIAMS                                                              |