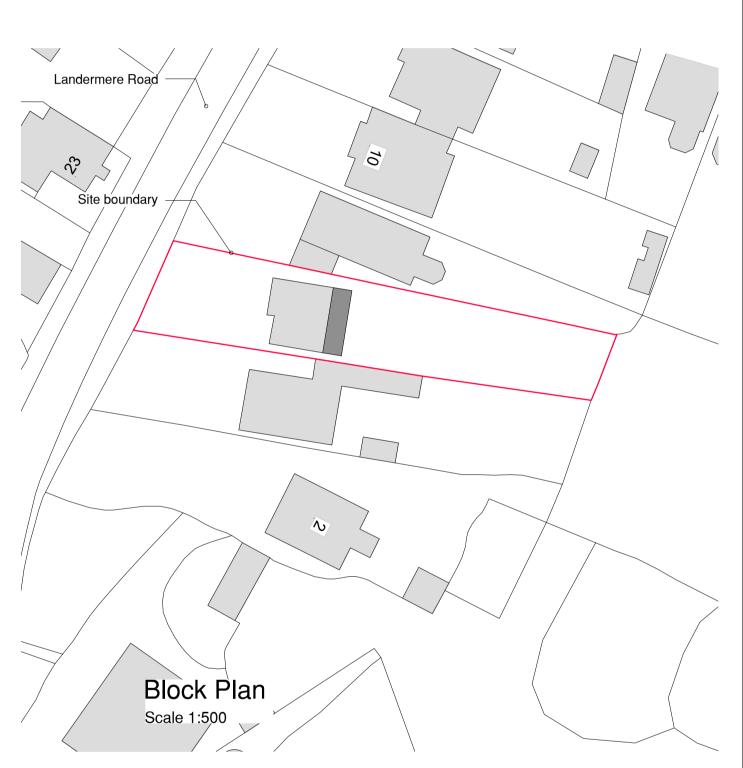

Drawing Content:

Proposed Ground Floor, Roof, Block and Elevations

Planning status:
Application Stage Building Regulation status:

This drawing is the copyright of Optimum Architecture Limited and may not be traced, copied (apart from for the sole purpose of carrying out the construction of the described works) or reproduced without prior written consent. Do not scale from this drawing: Any dimensions stated are for guidance only, all written and scaled dimensions are to be checked on site prior to commencement of works. Any discrepancies must be reported immediately.