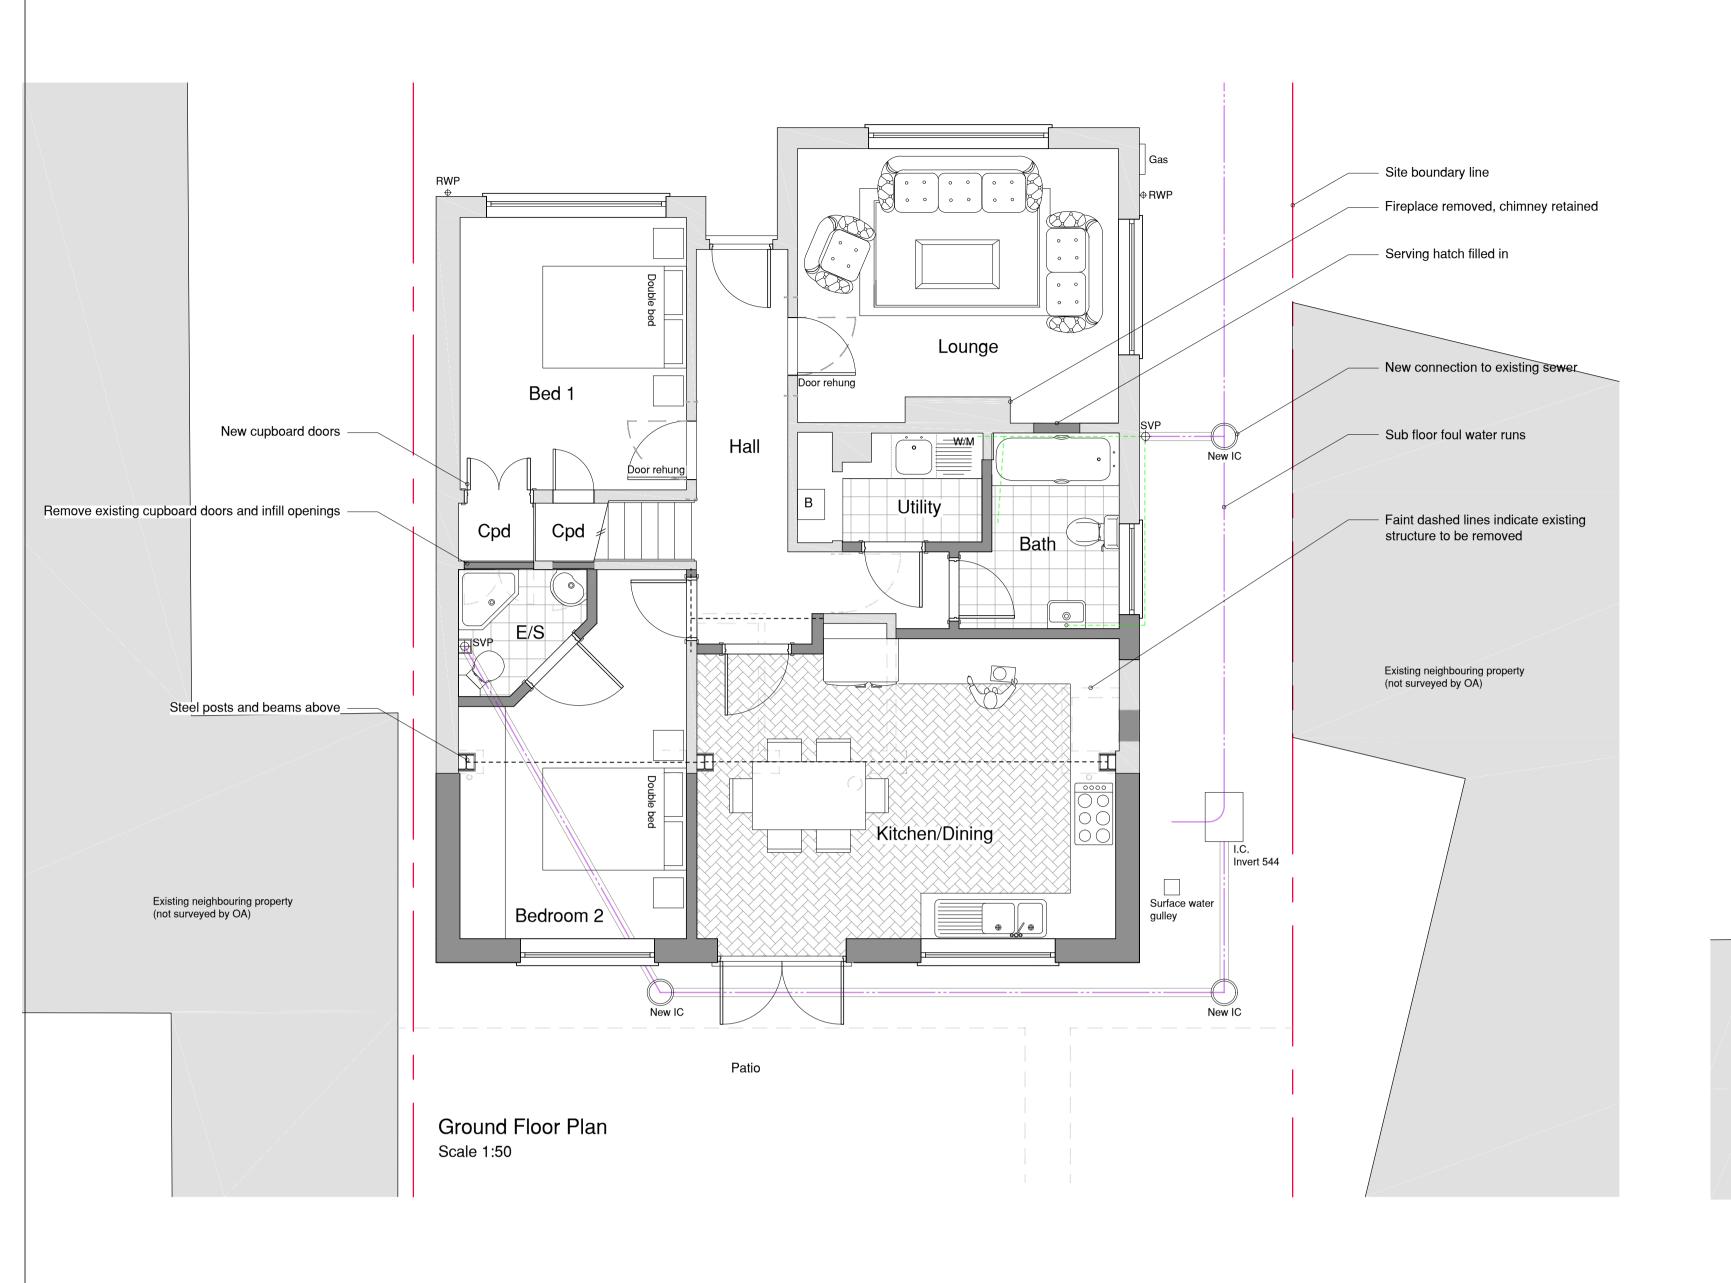

## **Drainage Legend**

Existing foul drains Proposed foul drains Waste pipes

## Colour Legend

Existing

Proposed

| Rev: | Date:      | Details:                              |
|------|------------|---------------------------------------|
| A:   | 18.08.2023 | Options revised                       |
| B:   | 28.09.2023 | Drawings progressed to planning stage |
| C:   | 03.10.2023 | Fireplace removed                     |
| D:   |            |                                       |
| E:   |            |                                       |
| F:   |            |                                       |

6 Landermere Road, Thorpe Le Soken, Clacton On Sea, Essex, CO16 0LQ

JW

Proposed single storey rear extension

Mrs Lynda Sayers Drawing Status: Planning Drawn by:

Correct at A1 Drawing No: 1428-01-02C Date Created:
August 2023

Drawing Content:

Proposed Ground Floor, Roof, Block and Elevations

Planning status:
Application Stage Building Regulation status:

This drawing is the copyright of Optimum Architecture Limited and may not be traced, copied (apart from for the sole purpose of carrying out the construction of the described works) or reproduced without prior written consent. Do not scale from this drawing: Any dimensions stated are for guidance only, all written and scaled dimensions are to be checked on site prior to commencement of works. Any discrepancies must be reported immediately.