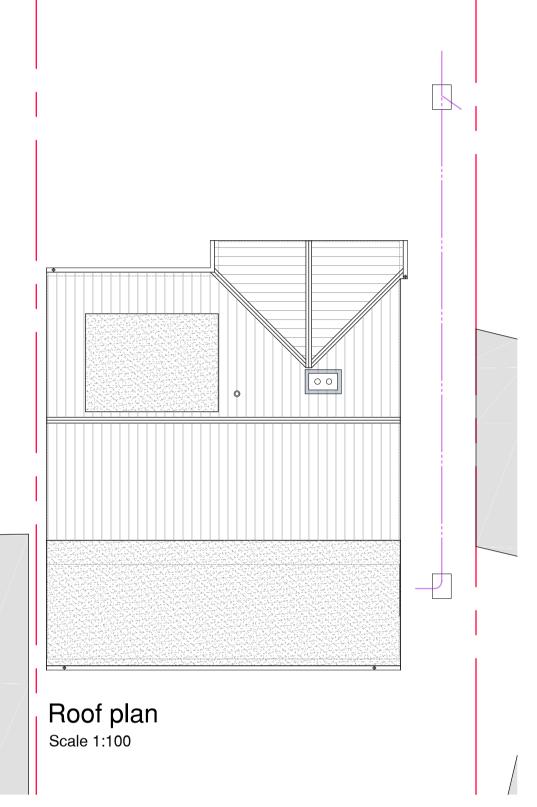

Drawing Content:

Proposed Ground Floor, Roof, Block and Elevations

Planning status:
Application Stage Building Regulation status:

This drawing is the copyright of Optimum Architecture Limited and may not be traced, copied (apart from for the sole purpose of carrying out the construction of the described works) or reproduced without prior written consent. Do not scale from this drawing: Any dimensions stated are for guidance only, all written and scaled dimensions are to be checked on site prior to commencement of works. Any discrepancies must be reported immediately.