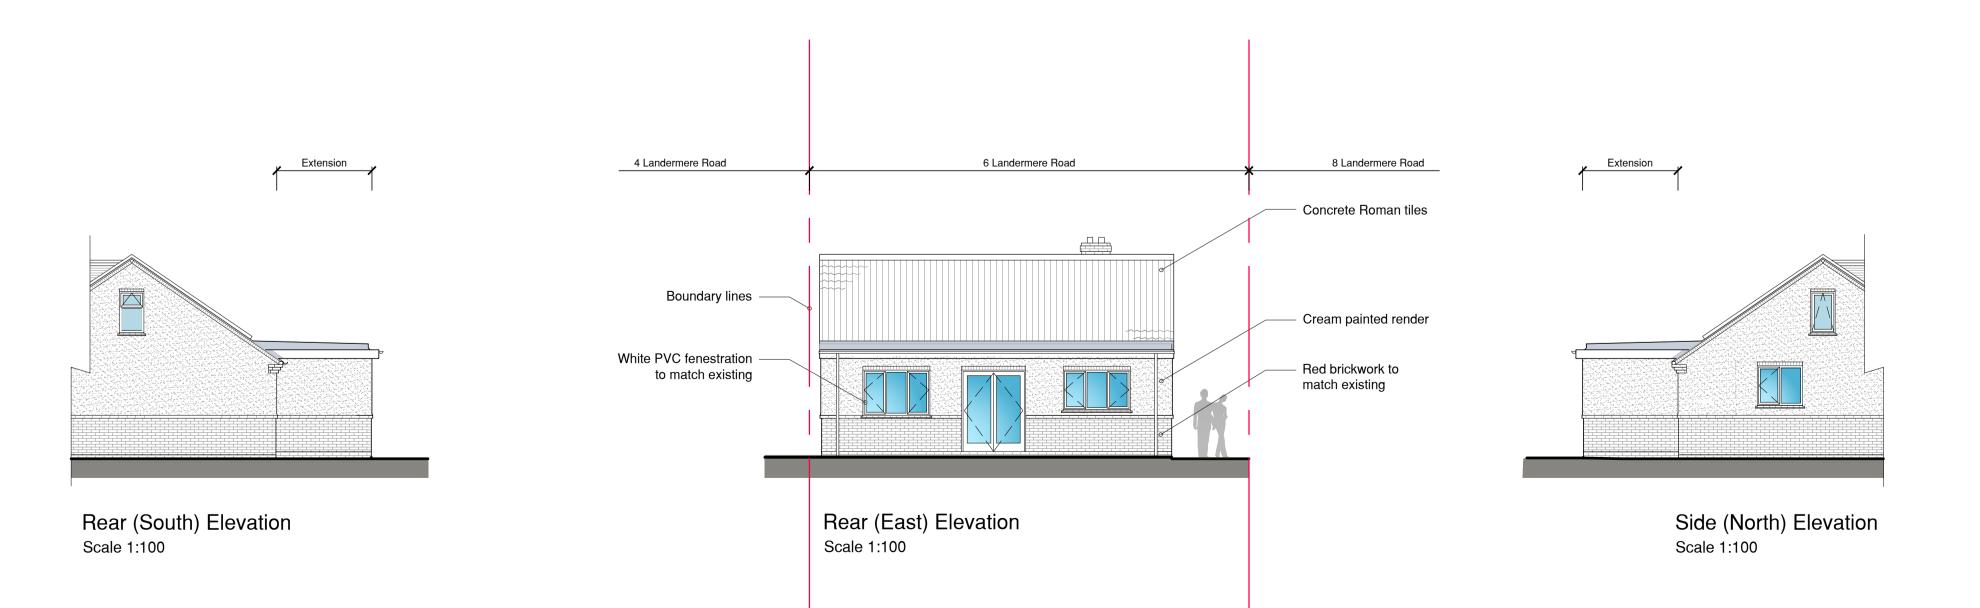

## Colour Legend

Existing

Proposed

| Rev: | Date:      | Details:                              |
|------|------------|---------------------------------------|
| A:   | 18.08.2023 | Options revised                       |
| B:   | 28.09.2023 | Drawings progressed to planning stage |
| C:   | 03.10.2023 | Fireplace removed                     |
| D:   |            |                                       |
| E:   |            |                                       |
| F:   |            |                                       |

Drawing Content:

Proposed Ground Floor, Roof, Block and Elevations

Planning status:
Application Stage Building Regulation status:

This drawing is the copyright of Optimum Architecture Limited and may not be traced, copied (apart from for the sole purpose of carrying out the construction of the described works) or reproduced without prior written consent. Do not scale from this drawing: Any dimensions stated are for guidance only, all written and scaled dimensions are to be checked on site prior to commencement of works. Any discrepancies must be reported immediately.