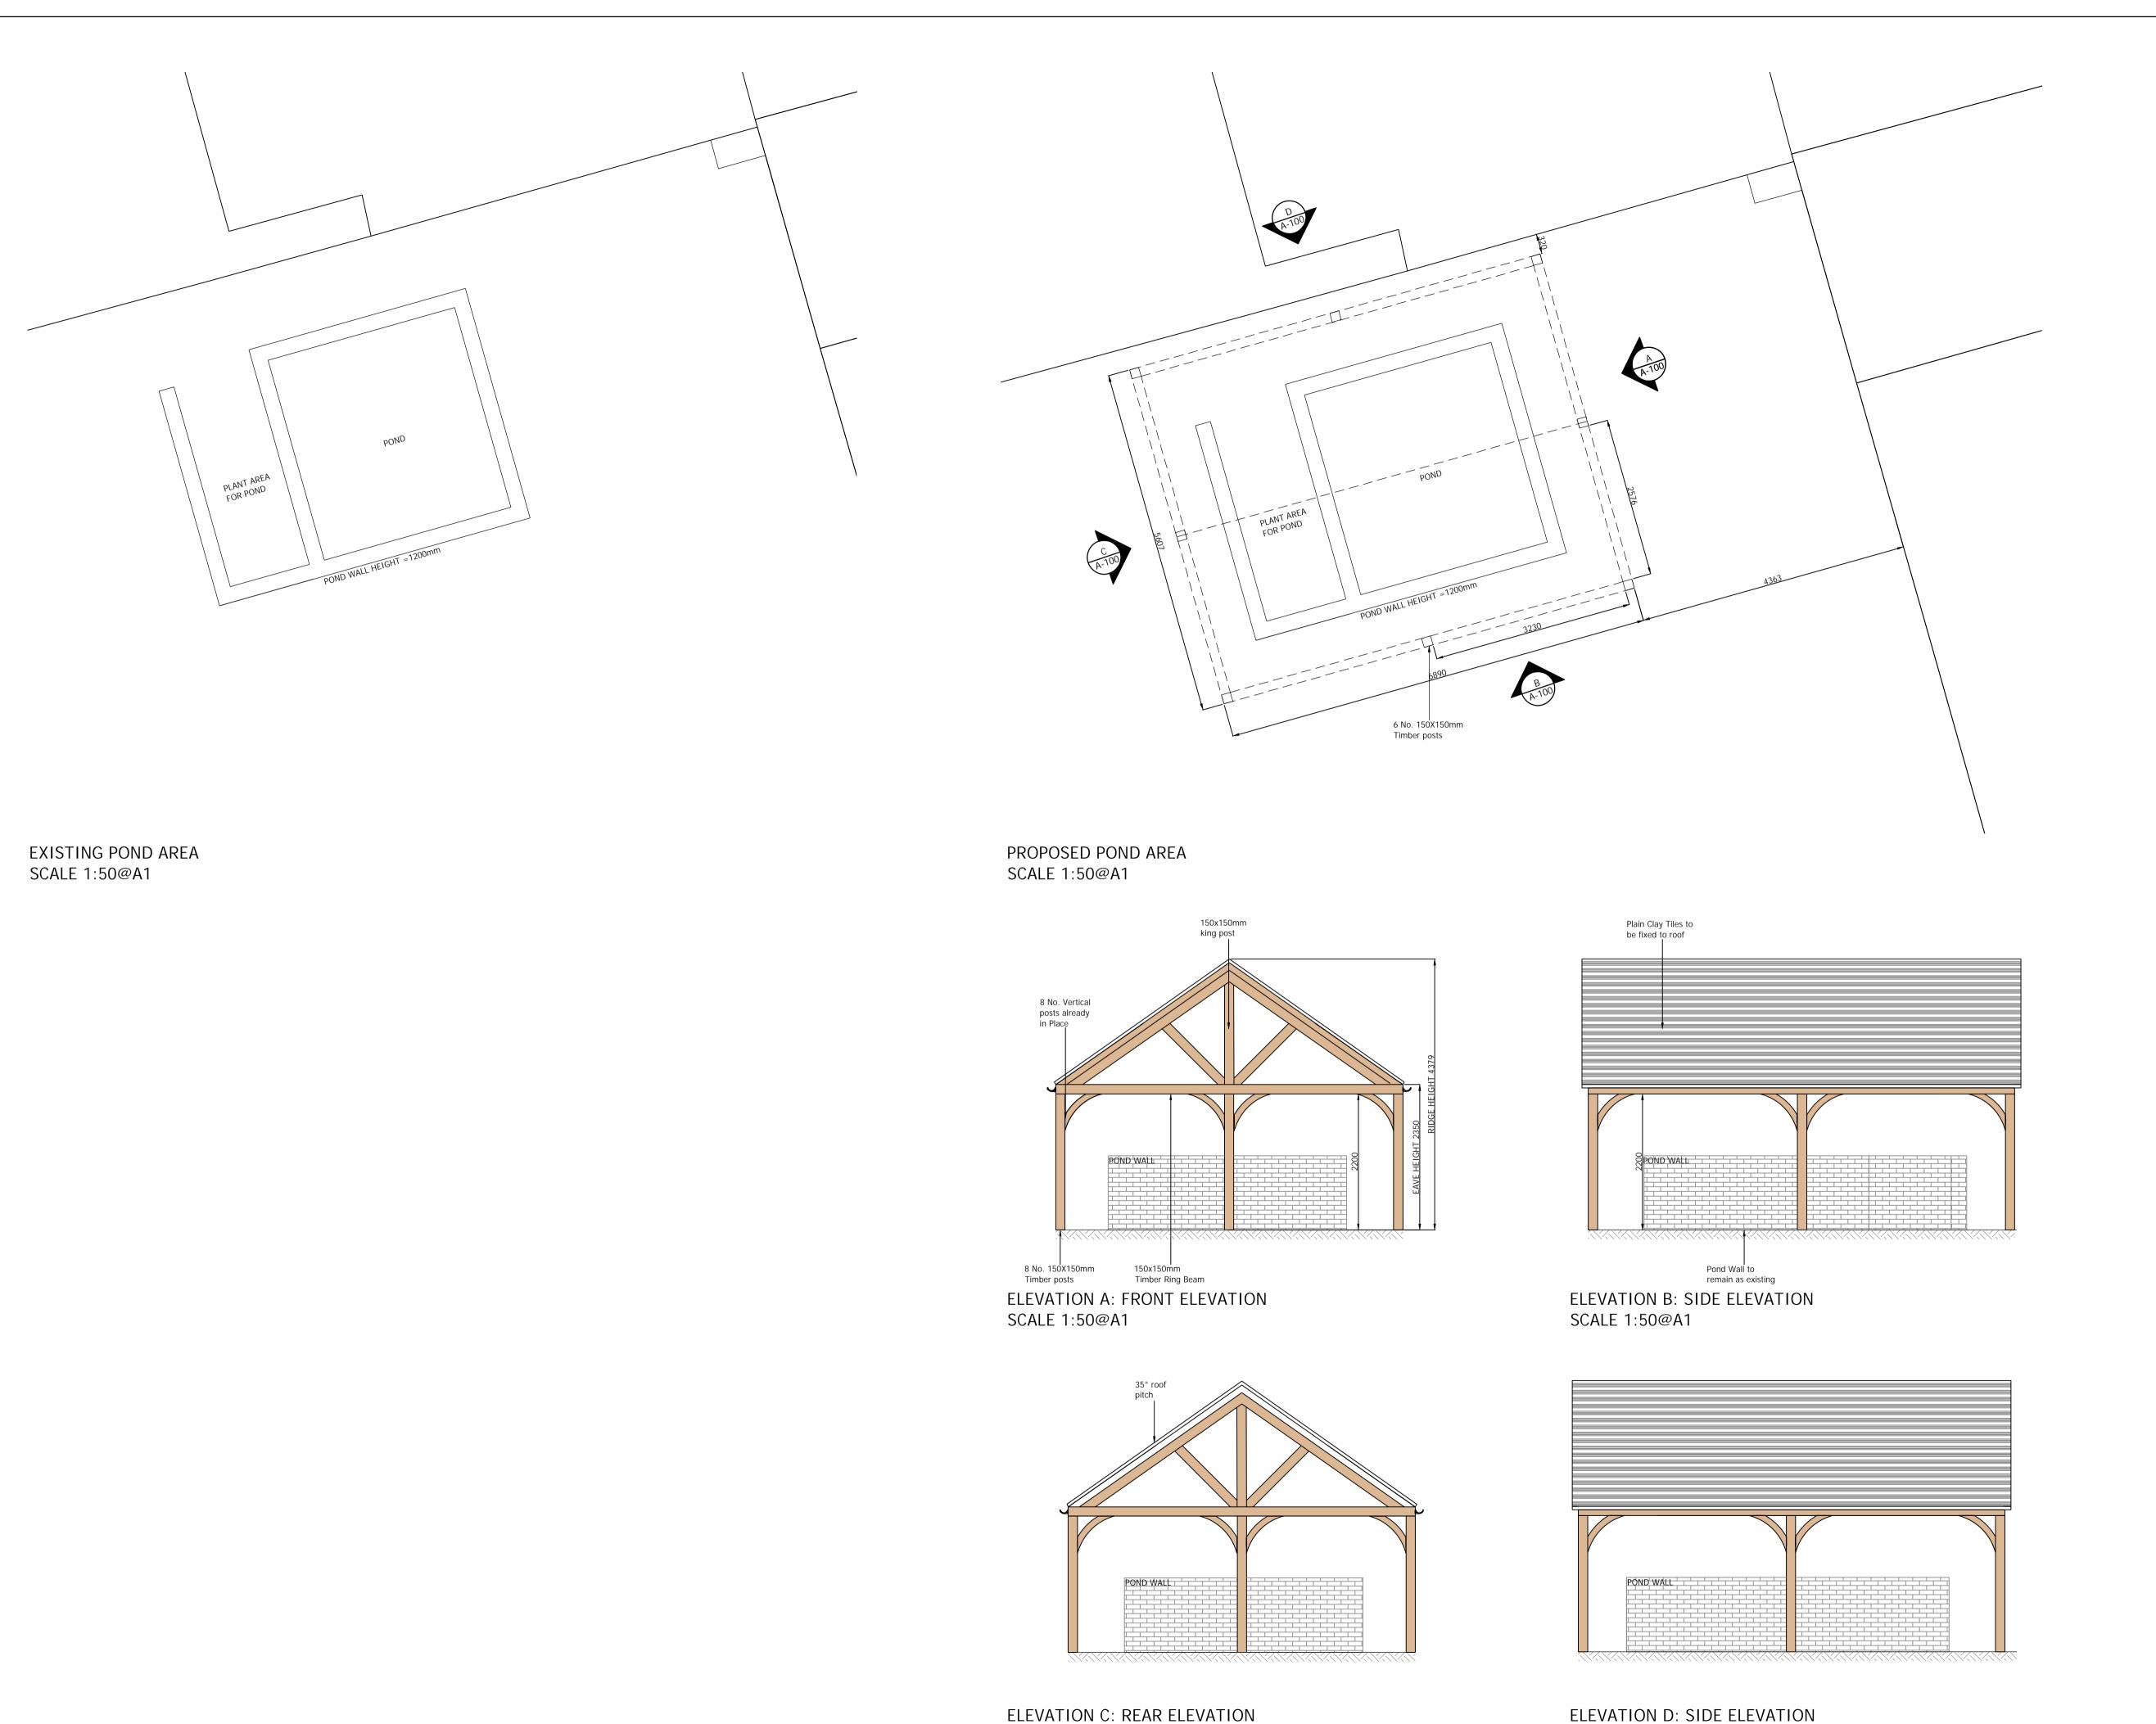

SCALE 1:50@A1

SCALE 1:50@A1

SCALE BAR 1:50 (Meters)

. THE DRAWING IS INTENDED FOR THE LOCAL AUTHORITY TO HELP ILLUSTRATE COMPLIANCE TO THE BUILDINGS REGS. SHOULD THE CONTRACTOR FOOLOW THE DRAWINGS THEY ARE TO TAKE RESPONSIBILITY FOR THE CONSTRUCTION OF THE BUILDING INCLUDING COMPLIANCE TO THE REGS, FINAL DETAILS, APPEARANCE AND LOCATION OF ANY STRUCTURAL ELEMENTS . DRAWINGS TO BE READ IN CONJUNCTION WITH APPROVED PLANNING DRAWINGS AND APPROVED STRUCTURAL CALCULATIONS. NO WORK IS TO COMMENCE ON SITE UNTIL ALL PLANNING CONDITIONS ARE APPROVED. 8. CONTRACTOR TO CONFIRM ALL ON SITE DIMENSIONS AND LEVELS PRIOR TO MANUFACTURE /INSTALLATION. I. THIS DRAWING MUST NOT BE SCALED, WORK TO DIMENSIONS 5. ANY CONSTRUCTION/MANUFACTURE DRAWINGS IN THIS DOCUMENT ARE INDICATIVE. IT IS THE RESPONSIBILITY OF THE CONTRACTOR TO ENSURE THEY ARE FIT FOR PURPOSE, AND MAKE AMENDMENTS WHERE NECESSARY.

POND CANOPY

PROJECT NUMBER: 9000\_0134

PROJECT ADDRESS:
WHEATFIELD, CHURCH ROAD THORRINGTON ESSEX

DRAWING NAME:
EXISTING AND PROPOSED
DETAILS

PLANNING APPLICATION

DRAWING NUMBER: REVISION: 0134-A-100 00

DRAWING STATUS: AS SHOWN@A1 EXISTING