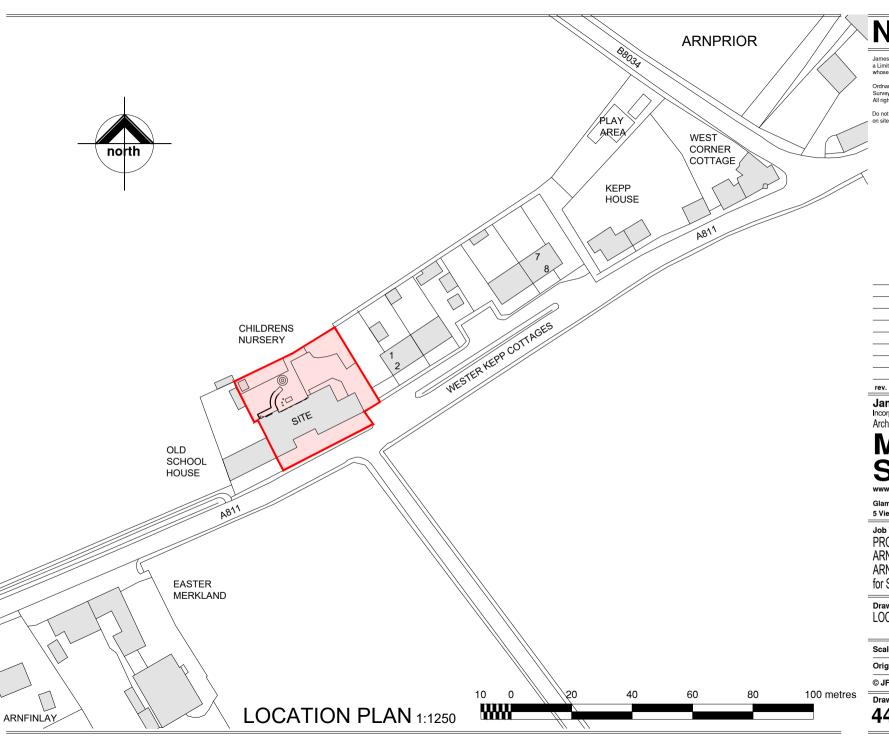

## **Milton**

www.jfsa.co.uk

Glamis Angus DD8 1RG 5 Viewfield Pl. Stirling FK8 1NQ t. 01786 446939

t. 01307 475000

Job Title PROPOSED COVERED CANOPY ARNPRIOR PRIMARY SCHOOL ARNPRIOR by STIRLING for STIRLING COUNCIL

## **Drawing Title** LOCATION PLAN

| Scale.               | 1:1250 | Drwn. | SB        |
|----------------------|--------|-------|-----------|
| Original Size.       | A4     | Chkd. | PS        |
| © JFS Architects LLP |        | Date. | SEPT 2023 |