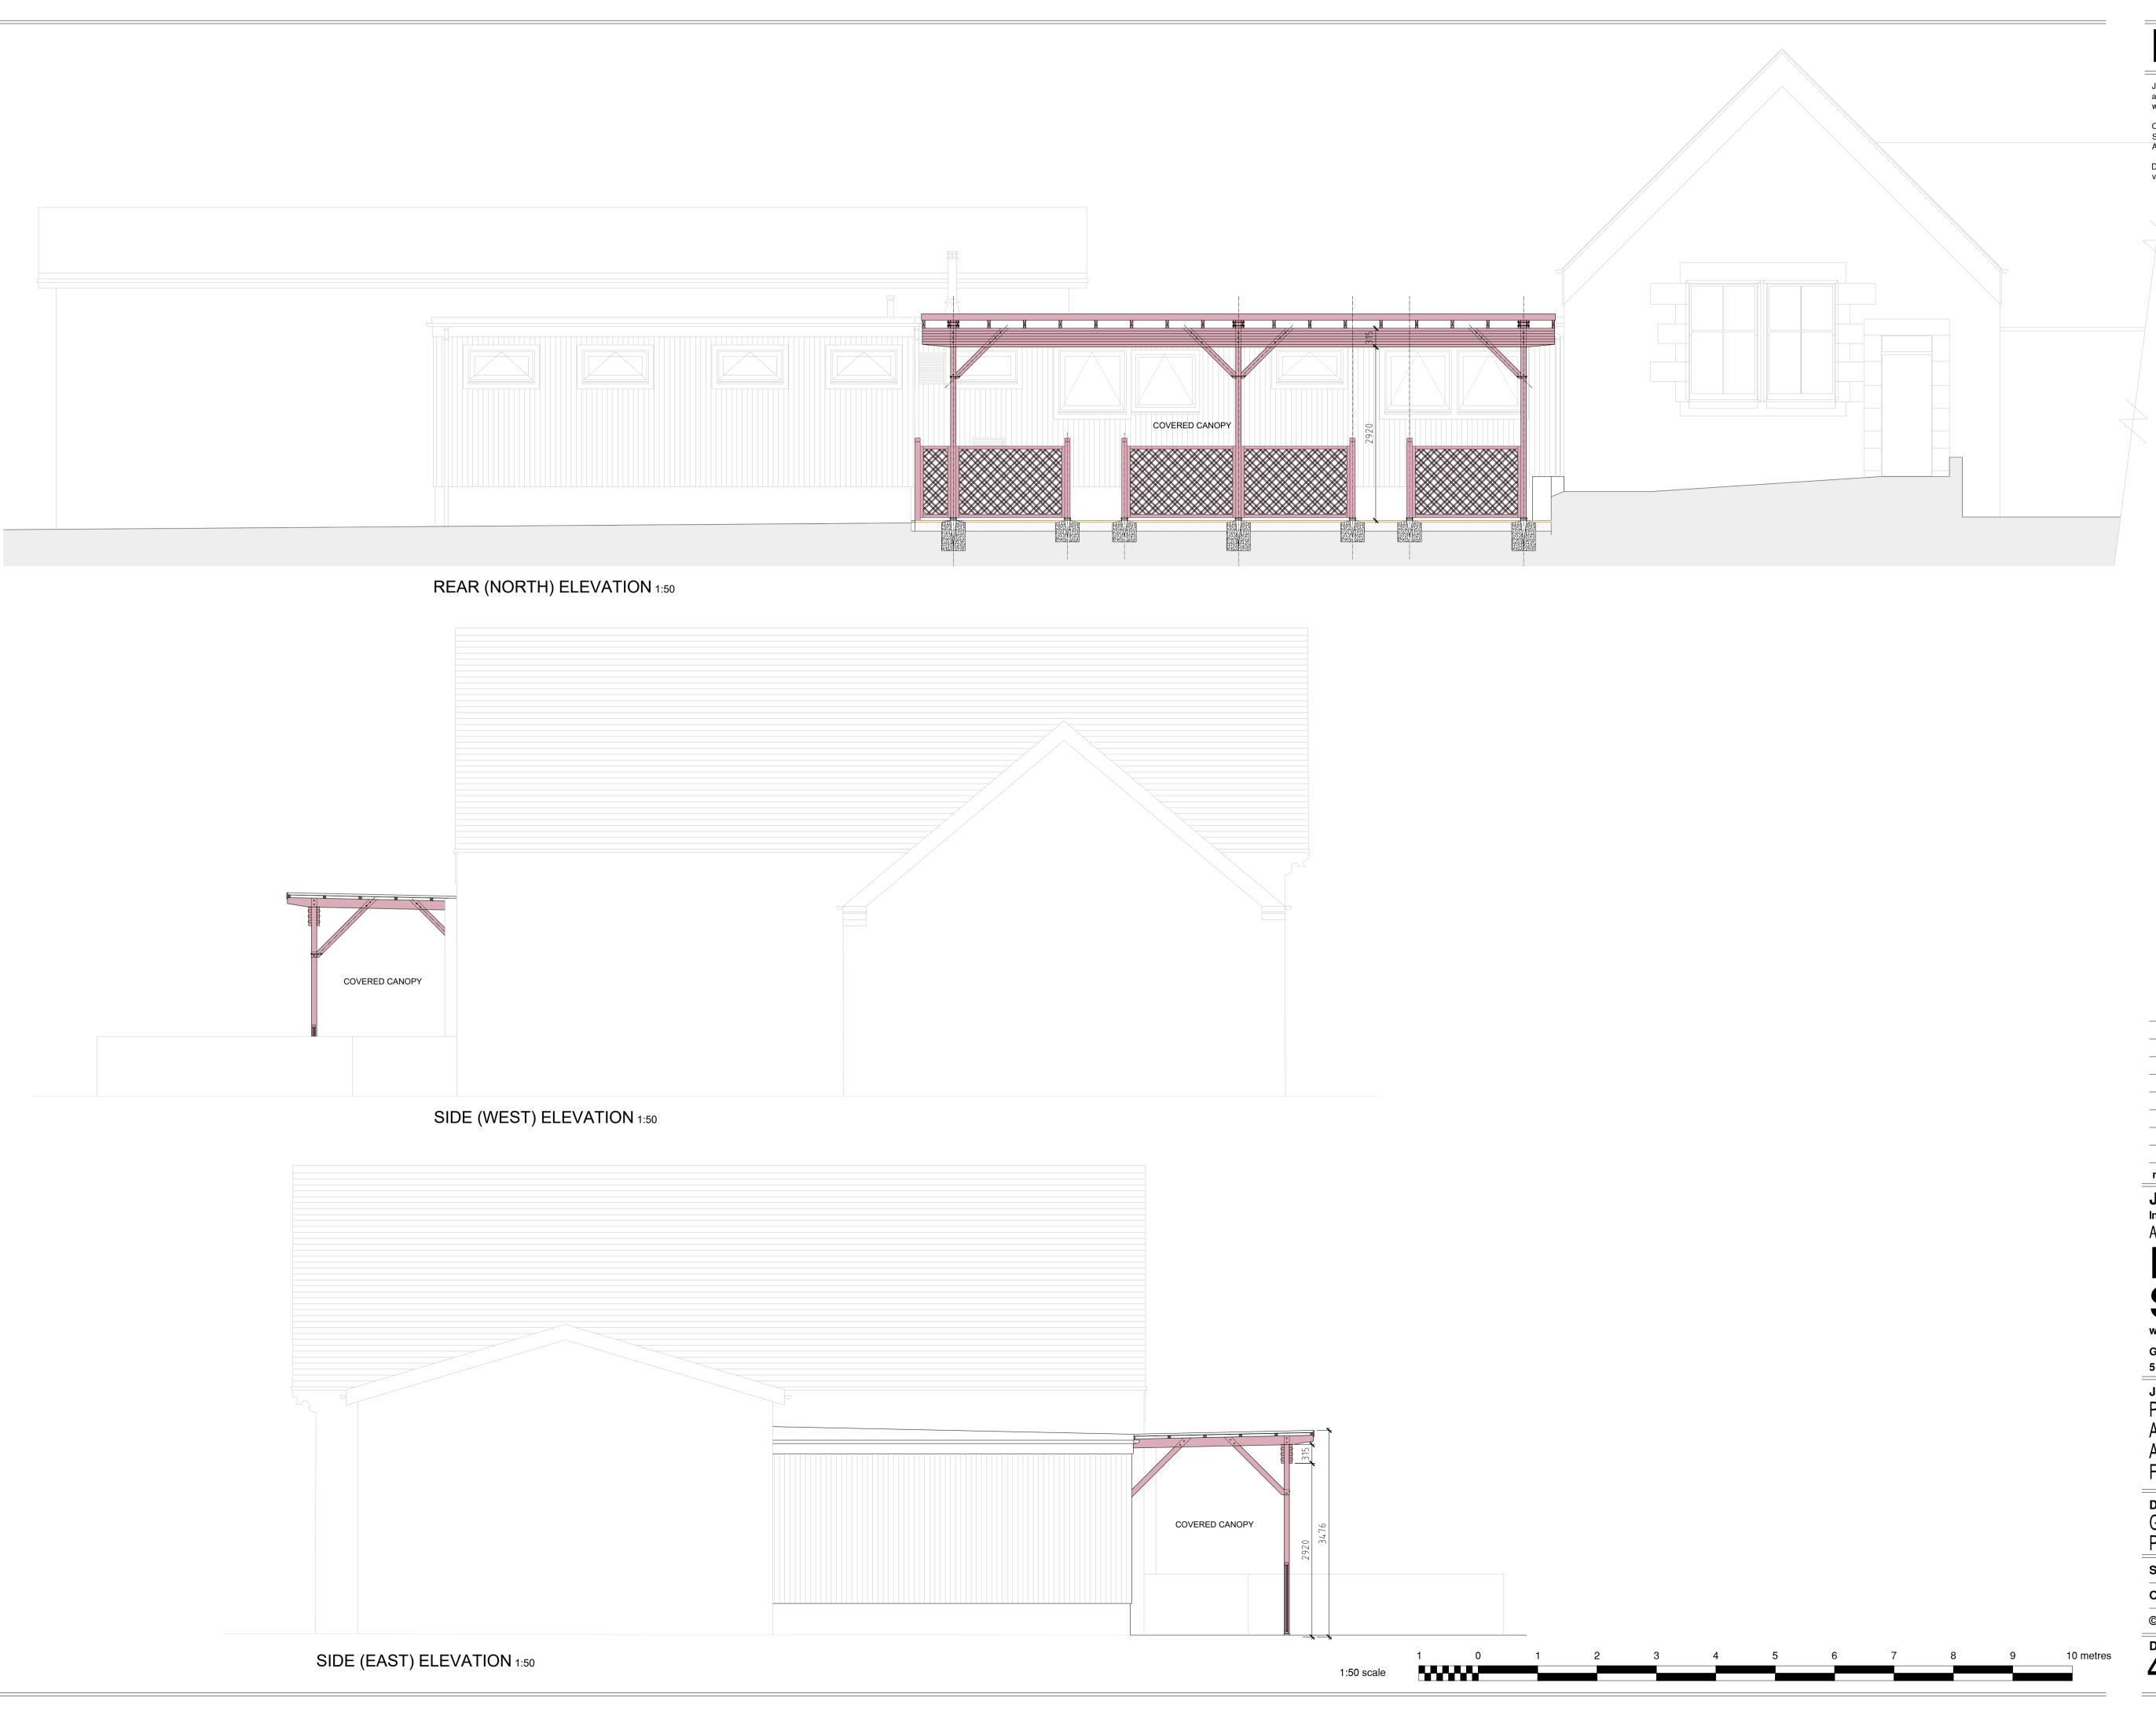

## Milton Studio

Glamis Angus DD8 1RG t. 01307 475000 5 Viewfield Pl. Stirling FK8 1NQ t. 01786 446939

Job Title
PROPOSED COVERED CANOPY
ARNPRIOR PRIMARY SCHOOL
ARNPRIOR, BY STIRLING
FOR STIRLING COUNCIL

Drawing Title
GENERAL ARRANGEMENT
PROPOSED ELEVATION

| Scale.               | 1:50 | Drwn. | SB        |
|----------------------|------|-------|-----------|
| Original Size.       | A1   | Chkd. | PS        |
| © JFS Architects LLP |      | Date. | SEPT 2023 |