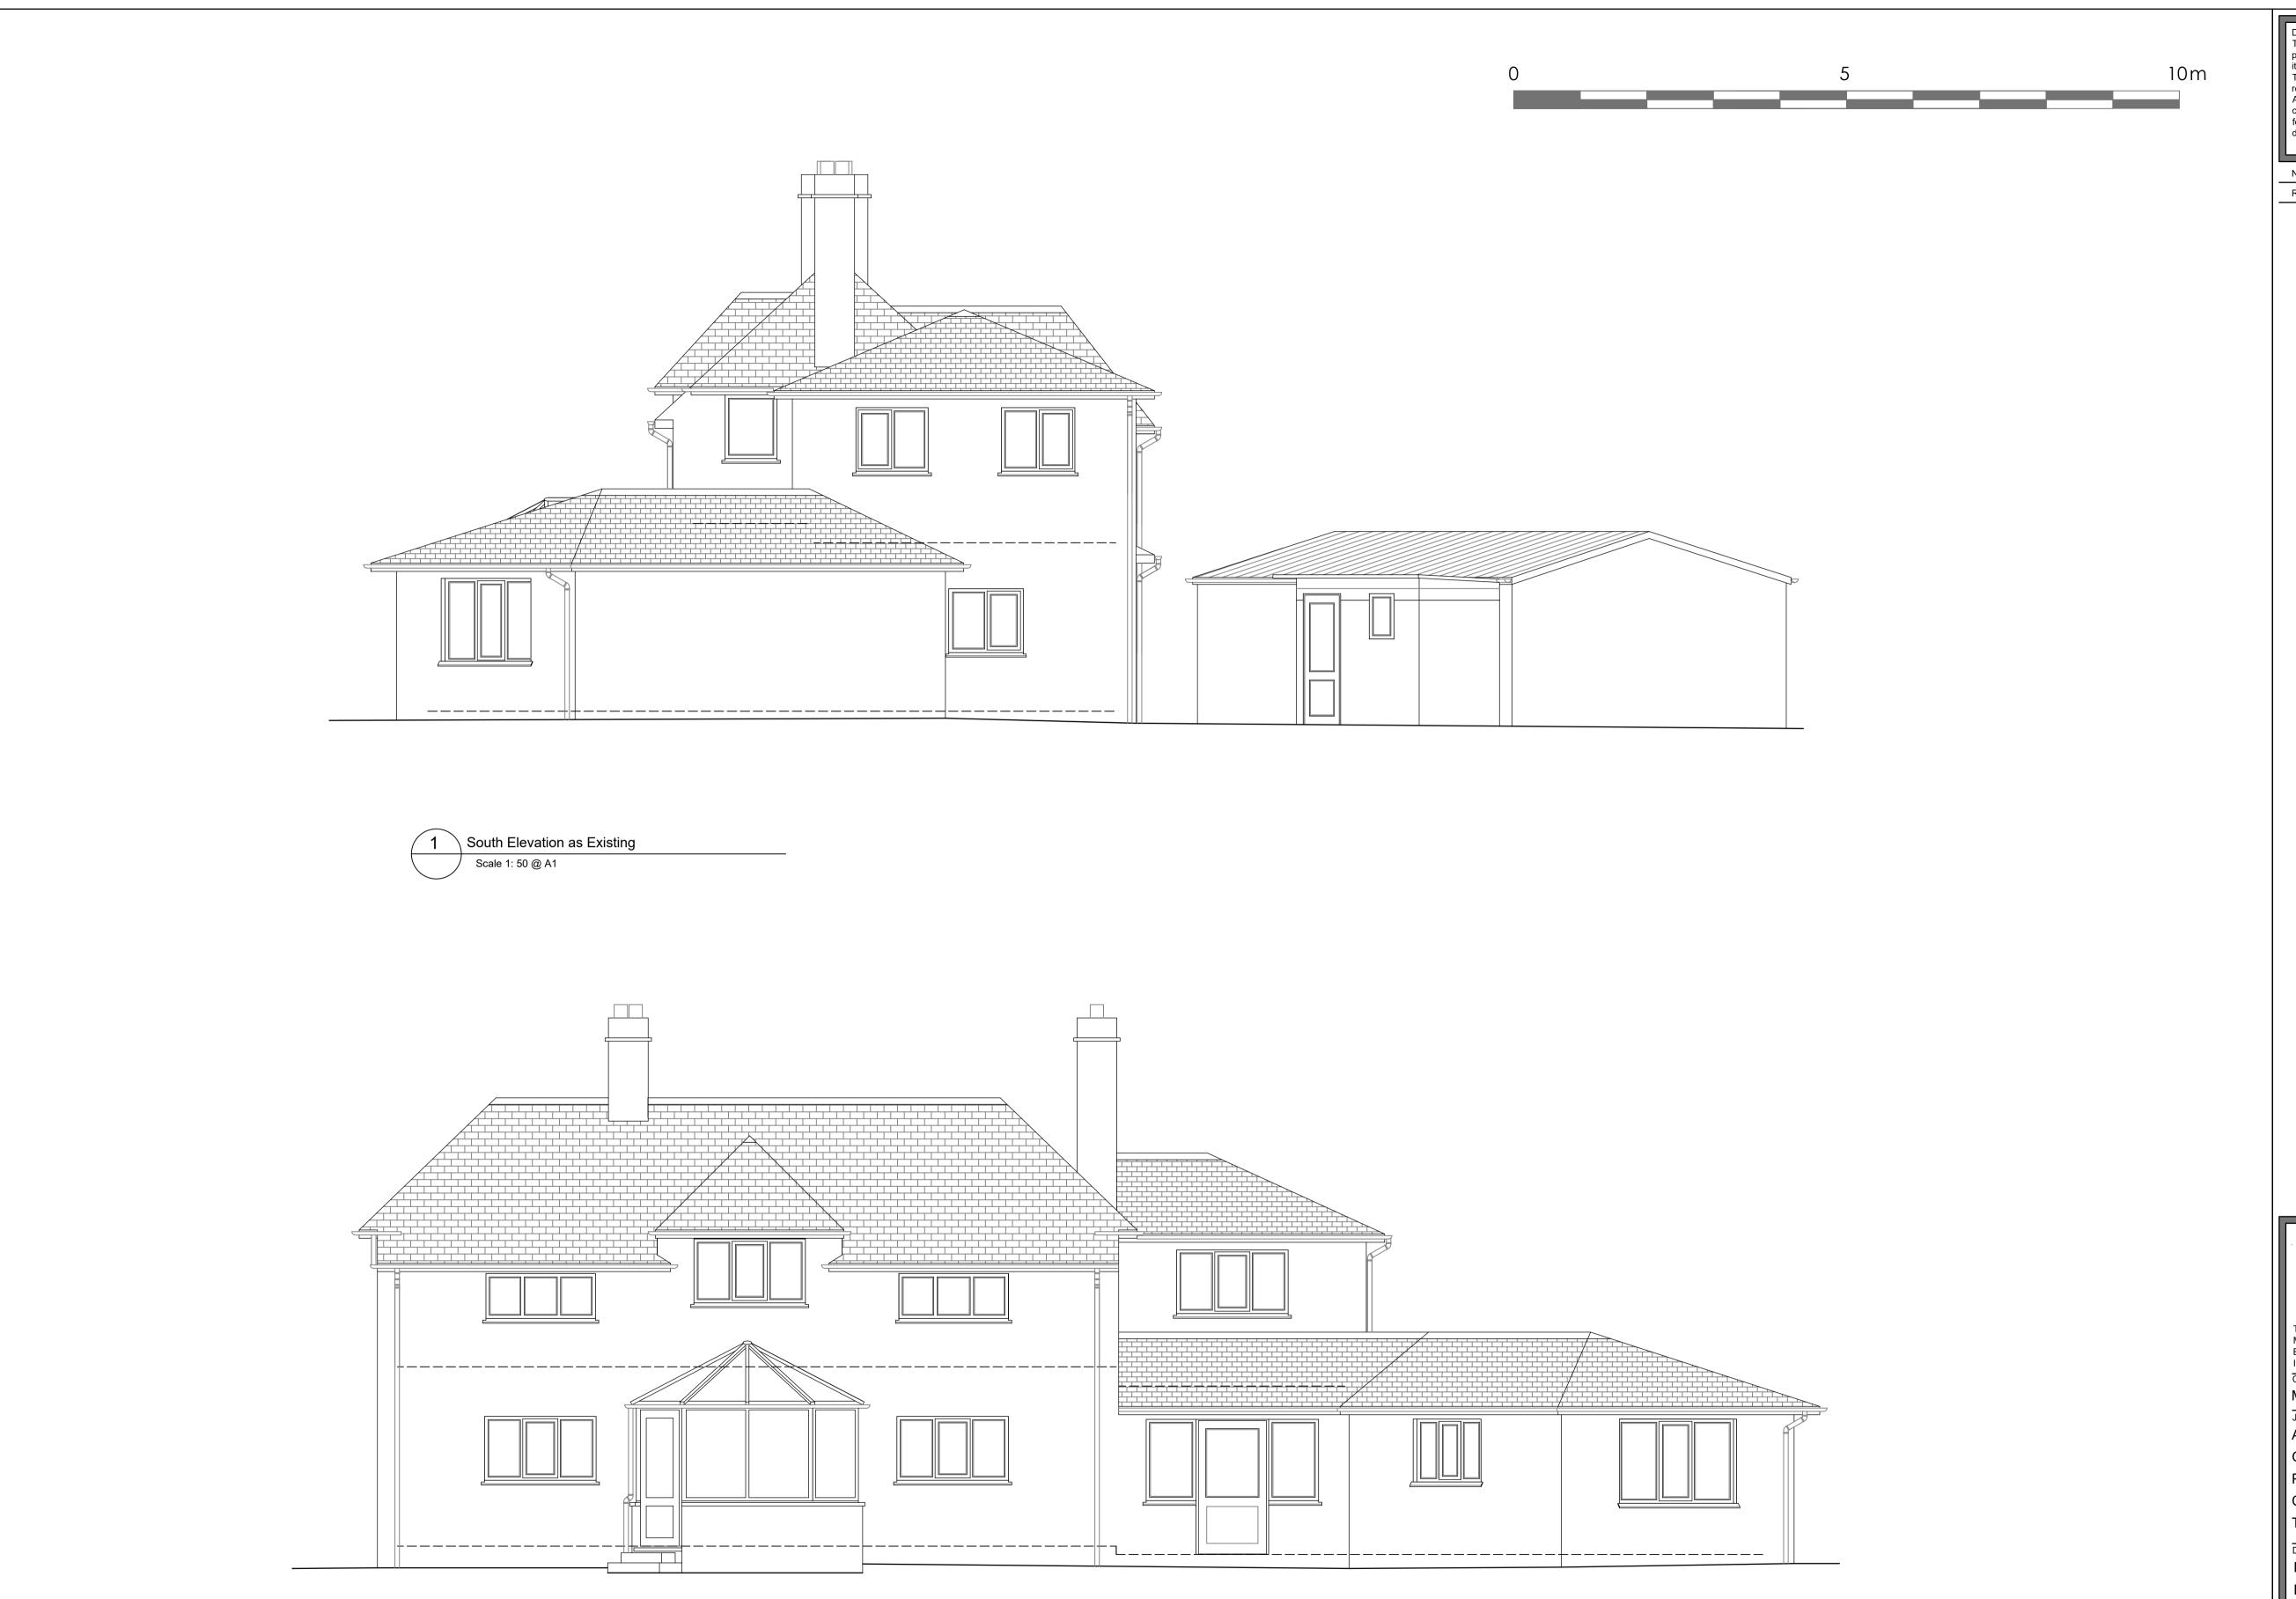

2 West Elevation as Existing

Scale 1: 50 @ A1

Do not scale for construction purposes.

This drawing is copyright and may not be altered, traced copied, photographed or used for any purpose other than that for which it is issued without written permission from AJC Architecture.

PREDANNACK-RD,MULLION

CORNWALL

TR12-7EY

EXISTING-SOUTH-ELEVATION EXISTING-WEST-ELEVATION

| - 11 | l                 |                   |            |
|------|-------------------|-------------------|------------|
| - 11 | Date              | Scale             | Issue date |
| Ш    | 16-06-23          | 1/50@A1           | -          |
|      | Drawn By<br>AJC/- | Checked by<br>AJC | AJC A No.  |
|      | Job. No.<br>1009  | Drawing No.       | Revision   |