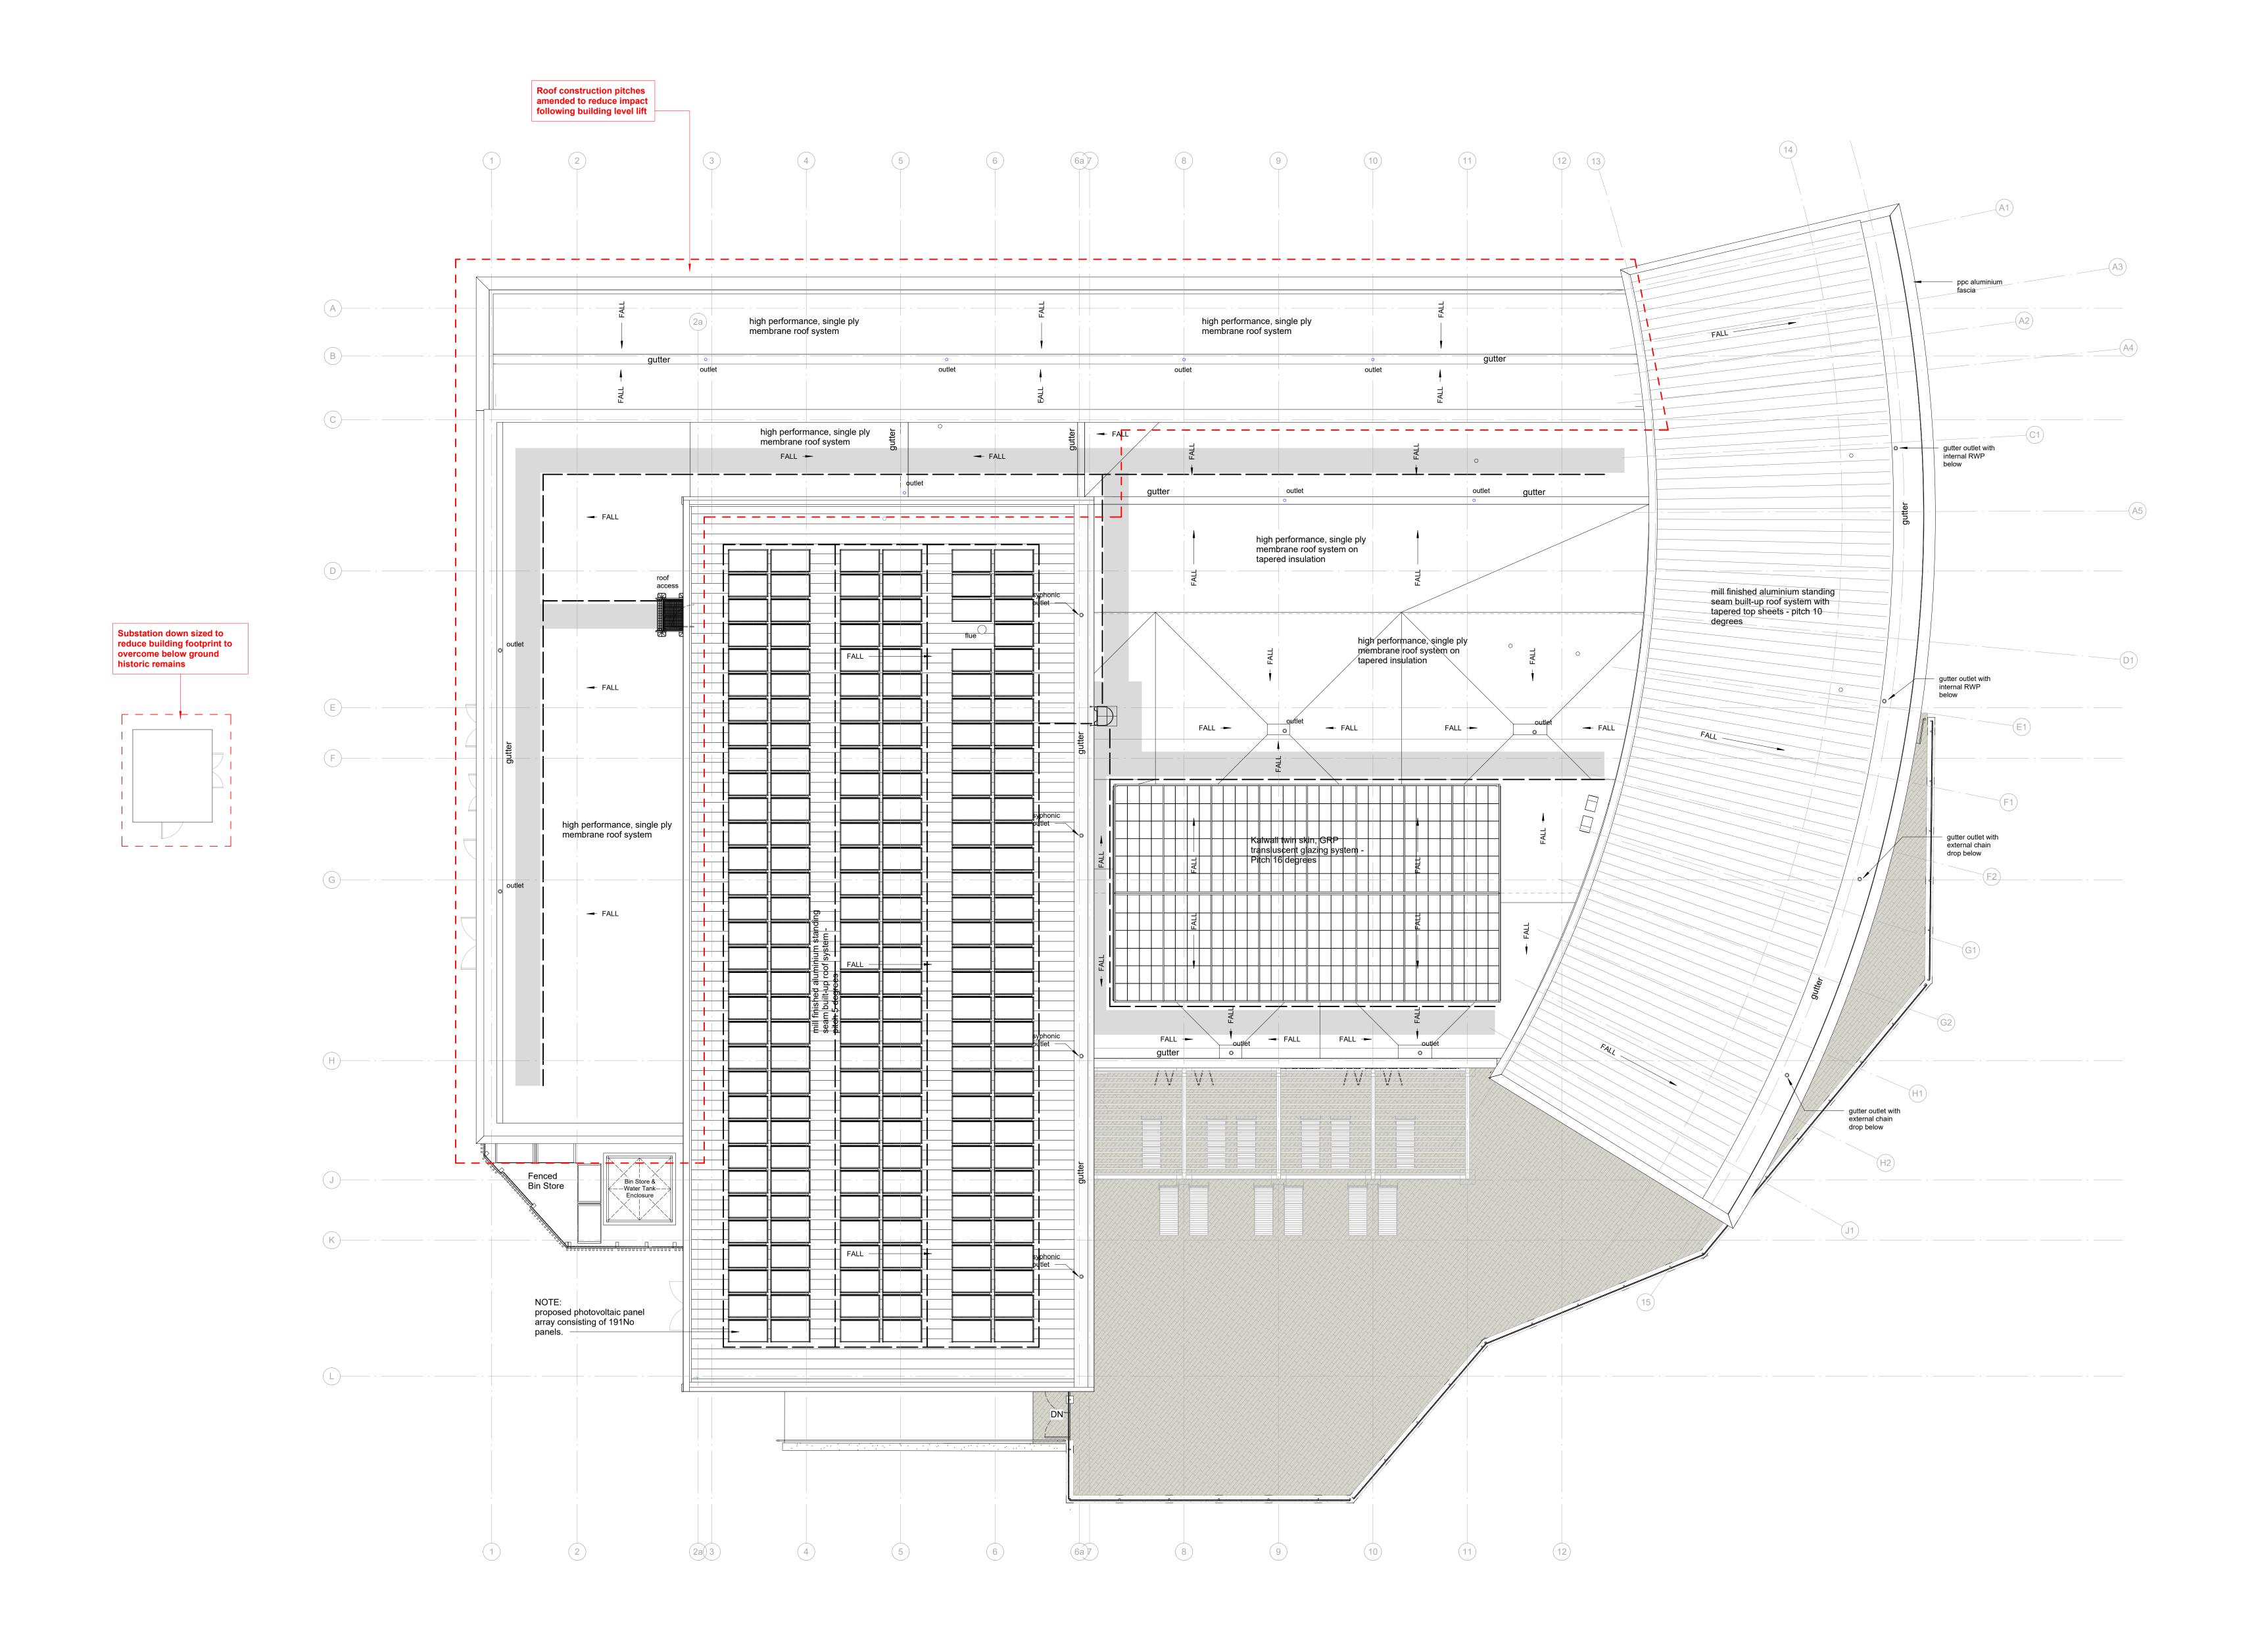

## **RF Level Proposed**

## NOTES

Roof falls / gutter widths / locations and outlets represent proposed indicative locations and may be subject to minor modification following final design input from roofing / syphonic drainage specialist.

Indicates proposed extent of fall restraint system. fixings to suit either single ply membrane or standing seam aluminium roof finish as applicable.

> Indicates extent of 1m wide anti-slip walkway membrane surface protection layer fixed to single ply membrane.

Indicates location of 4No 600 x 600 paving slabs laid over sacrificial membrane layer to protect membrane and insulation from long

term damage.

WARWICK DISTRICT COUNCIL

ABBEY FIELDS SWIMMING POOL

PROPOSED ROOF PLAN