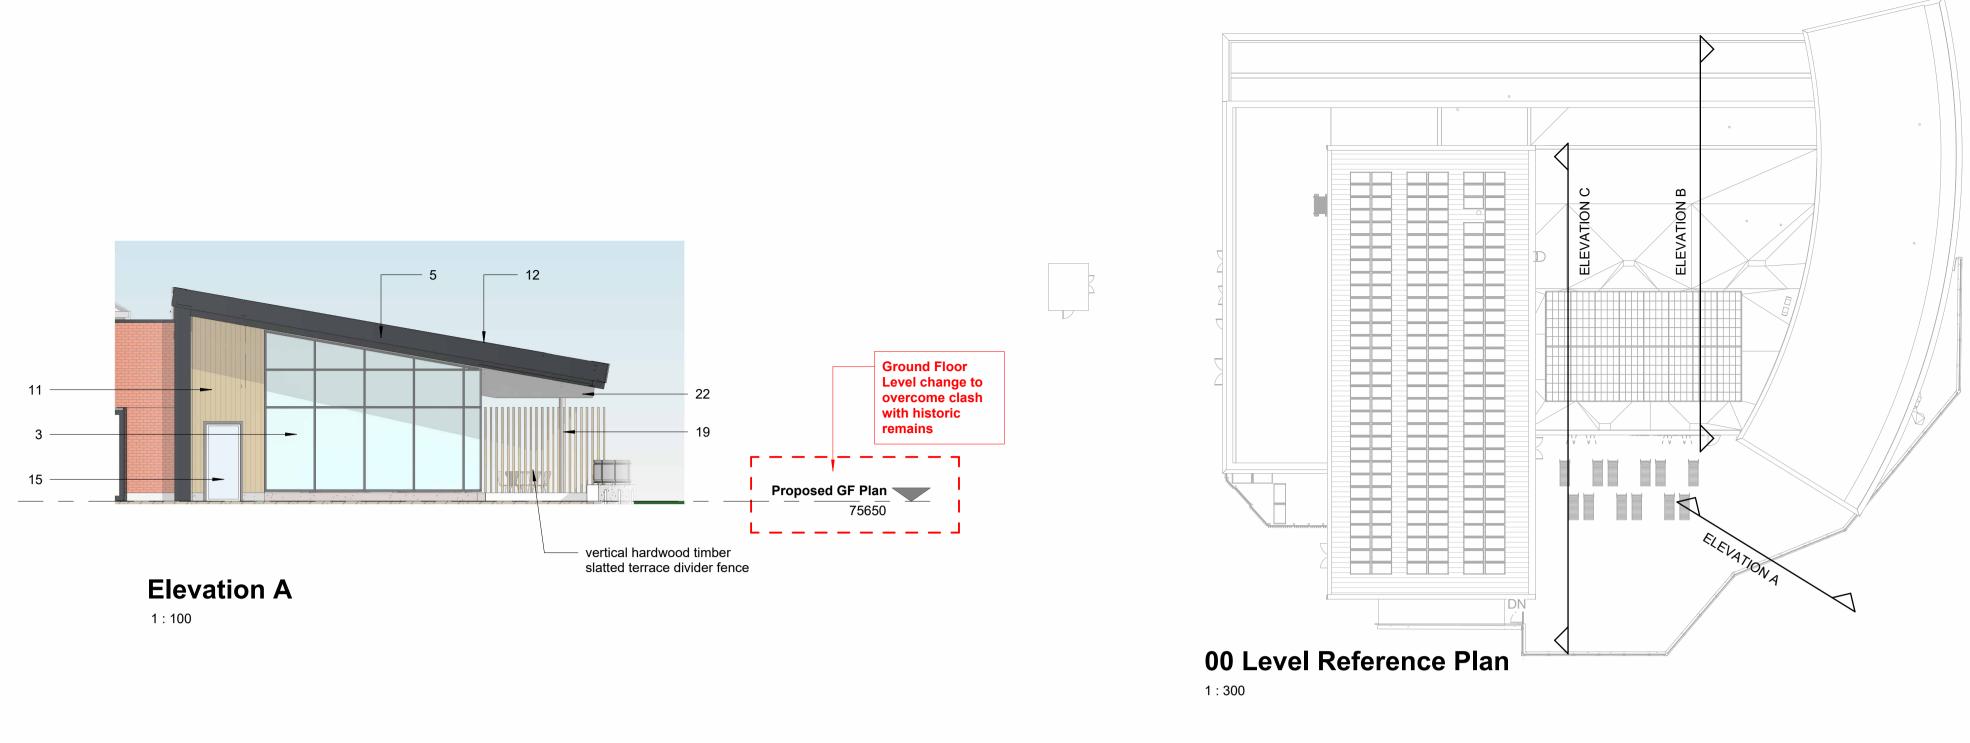

## **ENVELOPE MATERIALS KEY:**

- **1** Insitu concrete plinth course, natural finish.
- **2** Facing stonework, 100mm thick random coursed red sandstone. Fine tooled Vertical joints can be different. Mortar to be flush jointed, Colour matched to red sandstone.
- 3 PPC aluminium framed, double glazed, thermally broken curtain walling system, colour 7021 (openers where indicated, hatching indicates glass spandrel), (Obsc indicates obscured glazing)
- **4a** 100 x 50mm Vertical format brise soleil (timber finish western red ceder) set in front of PPC aluminium curtain walling (as per 3) - timber fin detailing
- **4b** 70 x 44mm Vertical format brise soleil (timber finish western red ceder) set in front of PPC aluminium curtain walling (as per 3) - timber
- PPC Aluminium feature flashing & fascia system, colour Ral 7021 -3mm PPC Aluminium sheet.
- **6** Standing seam zinc cladding, Single lock standing seam cladding - Colour Natural.
- 7 High performance single ply membrane roofing system to new flat roof areas & parapets - Light Grey
- **8a** PPC Aluminium Louvre to be set behind expressed timber louvre. 8b - Expressed Timber external louvre / plant screening - PPC Aluminium Louvre to be set behind expressed timber louvre. Louvre system to be demountable to plant screen for access.
- **9** PPC external steel doors, colour Ral 7021
- PPC external steel door with vertical timber cladding to to match adjacent walling over clad
- **9b** PPC external steel door with vertical timber cladding to to match adjacent walling. Demountable louvres above clad with hardwood feature battens.
- **10** PPC aluminium framed, double glazed, thermally broken, sliding/folding screen, colour Ral 7021
- Vertical format cladding plank, Accoya timber cladding -RW119 Profile Secret fixed (Timber to not have stain applied - Timber to natureually weather)
- **12** Aluminium standing seam built up roof system Stucco embossed (mill
- **13** Facing red brickwork Mortar colour mid grey
- **14** Proprietary render system to cement particle board Ral 9016
- **15** PPC Aluminium framed external glazed doors, frame colour Ral 7021
- Timber louvre panel doorset intergrated to with demountable louvred panels either side. Vertical format brise soleil (timber finish -Western Red Cedar)
- **17** High performance single ply membrane roofing system to new flat roof areas & parapets - Light Grey
- **18** Steel columns with feature hardwood cladding (timber finish Western
- **19** Steel CHS columns with paint finish, colour Ral 7047
- 20 GRP Twin skinned transluscent glazed rooflight system Kalwall "Clearspan" transluscent skylight system - aluminum #79
- 21 Brushed steel cutout signage
- 22 Glulam roof beam natural Coloured
- 23 PPC Aluminium framing Ral 7021 with Western Red Cedar horizontal blade brise soleil canopy system Western Red Cedar
- 24 Vertical timber slats fence to match external timber cladding to main
- **25** Photovoltaic panel fixed to standing seam roofing system
- 26 44 x 50mm Feature battens fixed to Vertical timber cladding. Timber finish - Western Red Cedar). Feature fins to appear continuous. Bracket system to be used over curtain walling elements with fins continuing to timber clad areas.