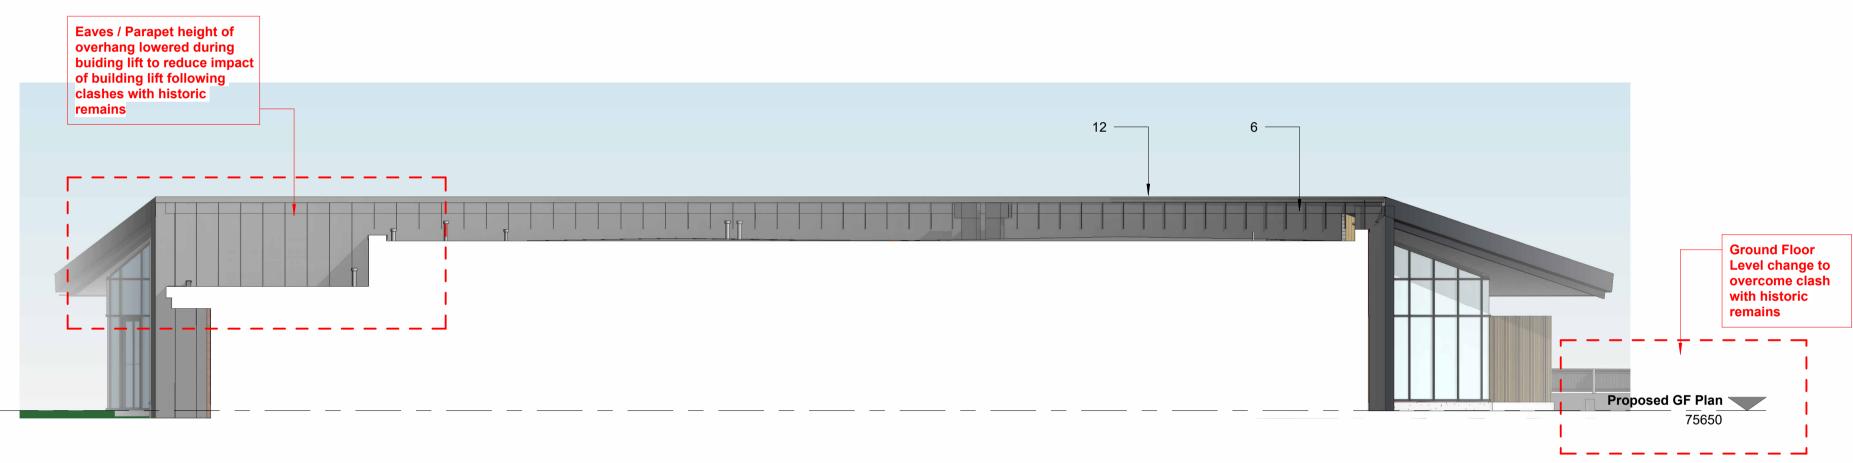

## Elevation B

1:100

Eaves / Parapet height of overhang lowered during builing lift to reduce impact of building lift following clashes with historic remains 25 — **Ground Floor Level change** to overcome clash with historic remains Proposed GF Plan L \_ \_ \_ \_ \_ \_ J

## **ENVELOPE MATERIALS KEY:**

- **1** Insitu concrete plinth course, natural finish.
- **2** Facing stonework, 100mm thick random coursed red sandstone. Fine tooled Vertical joints can be different. Mortar to be flush jointed, Colour matched to red sandstone.
- 3 PPC aluminium framed, double glazed, thermally broken curtain walling system, colour 7021 (openers where indicated, hatching indicates glass spandrel), (Obsc indicates obscured glazing)
- **4a** 100 x 50mm Vertical format brise soleil (timber finish western red ceder) set in front of PPC aluminium curtain walling (as per 3) - timber fin detailing
- **4b** 70 x 44mm Vertical format brise soleil (timber finish western red ceder) set in front of PPC aluminium curtain walling (as per 3) - timber
- PPC Aluminium feature flashing & fascia system, colour Ral 7021 -3mm PPC Aluminium sheet.
- **6** Standing seam zinc cladding, Single lock standing seam cladding - Colour Natural.
- 7 High performance single ply membrane roofing system to new flat roof areas & parapets - Light Grey
- **8a** PPC Aluminium Louvre to be set behind expressed timber louvre. 8b - Expressed Timber external louvre / plant screening - PPC Aluminium Louvre to be set behind expressed timber louvre. Louvre system to be demountable to plant screen for access.
- **9** PPC external steel doors, colour Ral 7021
- PPC external steel door with vertical timber cladding to to match adjacent walling over clad
- **9b** PPC external steel door with vertical timber cladding to to match adjacent walling. Demountable louvres above clad with hardwood feature battens.
- **10** PPC aluminium framed, double glazed, thermally broken, sliding/folding screen, colour Ral 7021
- Vertical format cladding plank, Accoya timber cladding -RW119 Profile Secret fixed (Timber to not have stain applied - Timber to natureually weather)
- **12** Aluminium standing seam built up roof system Stucco embossed (mill
- **13** Facing red brickwork Mortar colour mid grey
- **14** Proprietary render system to cement particle board Ral 9016
- **15** PPC Aluminium framed external glazed doors, frame colour Ral 7021
- Timber louvre panel doorset intergrated to with demountable louvred panels either side. Vertical format brise soleil (timber finish -Western Red Cedar)
- **17** High performance single ply membrane roofing system to new flat roof areas & parapets - Light Grey
- **18** Steel columns with feature hardwood cladding (timber finish Western
- **19** Steel CHS columns with paint finish, colour Ral 7047
- 20 GRP Twin skinned transluscent glazed rooflight system Kalwall "Clearspan" transluscent skylight system - aluminum #79
- 21 Brushed steel cutout signage
- 22 Glulam roof beam natural Coloured
- 23 PPC Aluminium framing Ral 7021 with Western Red Cedar horizontal blade brise soleil canopy system Western Red Cedar
- 24 Vertical timber slats fence to match external timber cladding to main
- **25** Photovoltaic panel fixed to standing seam roofing system
- 26 44 x 50mm Feature battens fixed to Vertical timber cladding. Timber finish - Western Red Cedar). Feature fins to appear continuous. Bracket system to be used over curtain walling elements with fins continuing to timber clad areas.