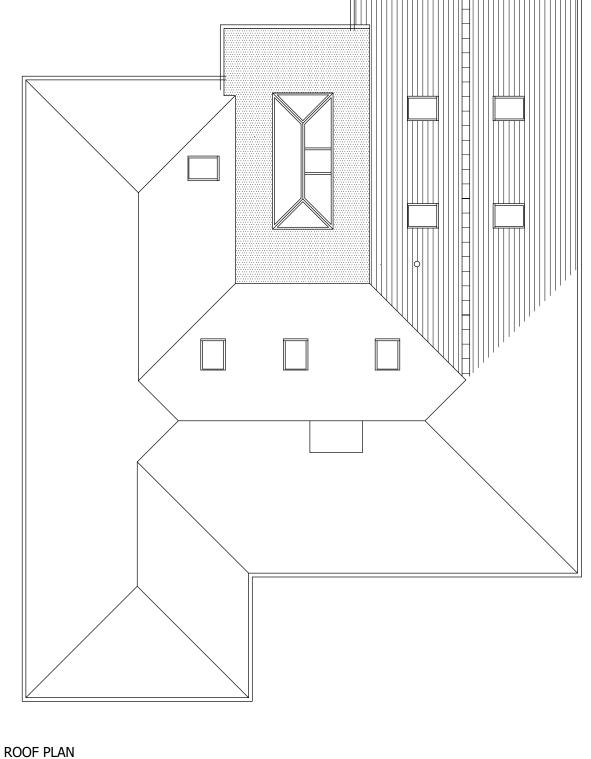

© BAYSIDE ARCHITECTURAL DESIGN LIMITED

| LIENT'S NAME             | DRAWING TITLE |                       |         | SCALE@A3 | DATE  |
|--------------------------|---------------|-----------------------|---------|----------|-------|
| Mr & Mrs Dessent         | Proposed      | Proposed Plans        |         | 1:100    | 07/23 |
| OB TITLE                 | Cround F      |                       |         | PLANNING |       |
| Russetts, 4 Dukes Meadow | Ground F      | Ground Floor and Roof |         |          |       |
| Funtington               | DRAWN SCB     | JOB NO                | DRAWING |          | REV   |
| i uiitiiqtoii            | 1 300         | 062                   |         | DI -U3   | _     |