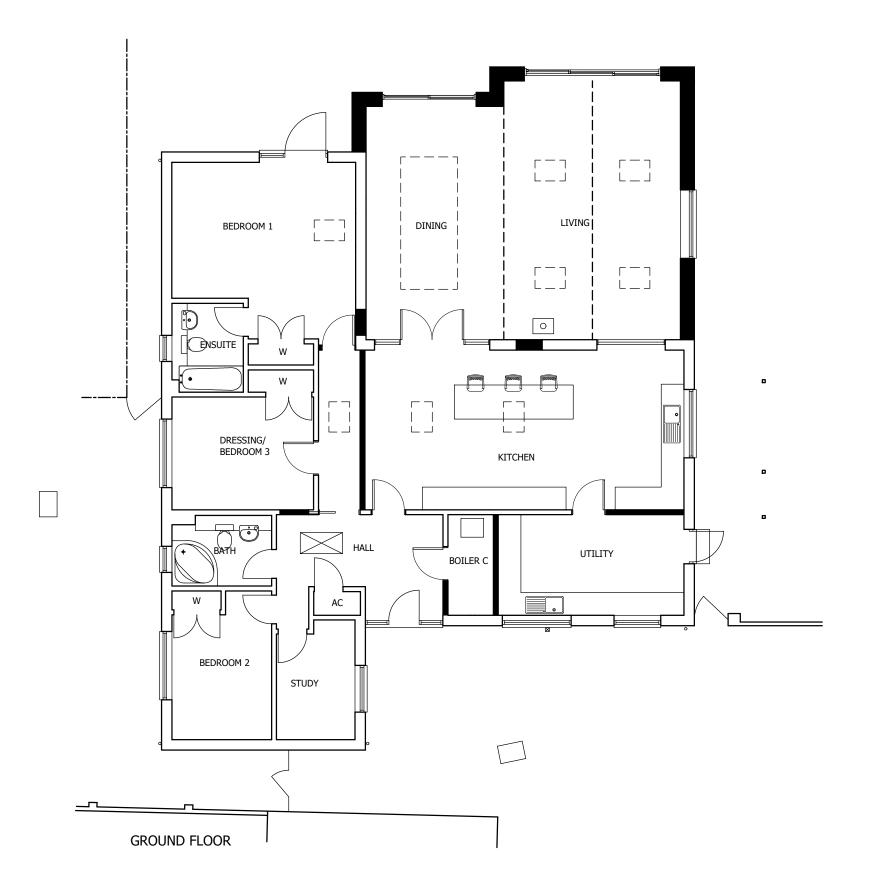

© BAYSIDE ARCHITECTURAL DESIGN LIMITED

| LIENT'S NAME             | DRAWING TITLE |                       |         | SCALE@A3 | DATE  |
|--------------------------|---------------|-----------------------|---------|----------|-------|
| Mr & Mrs Dessent         | Proposed      | Proposed Plans        |         | 1:100    | 07/23 |
| OB TITLE                 | Cround F      |                       |         | PLANNING |       |
| Russetts, 4 Dukes Meadow | Ground F      | Ground Floor and Roof |         |          |       |
| Funtington               | DRAWN SCB     | JOB NO                | DRAWING |          | REV   |
| i uiitiiqtoii            | 1 300         | 062                   |         | DI -U3   | _     |