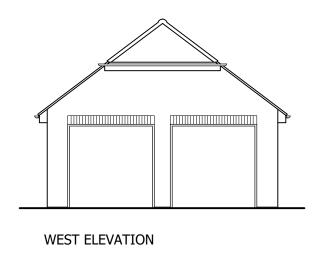

## PROPOSED MATERIALS

WINDOWS - COLOURED UPVC DOUBLE GLAZED

FASCIAS AND SOFFITS - WHITE UPVC

RAINWATER GOODS - WHITE UPVC

bayride

ARCHITECTURAL DESIGN LIMITED

19 Pyrford Close Nyetimber, Bognor Regis West Sussex PO21 3NL Tel: 01243 263320 E-Mail: studio@bayside-architectural.co.uk