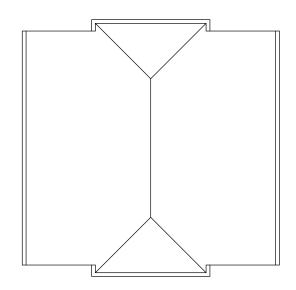

REV. AMENDMENT BY DATE





**GROUND FLOOR** 

## **ROOF PLAN**

## PROPOSED MATERIALS

WINDOWS - COLOURED UPVC DOUBLE GLAZED

FASCIAS AND SOFFITS - WHITE UPVC

RAINWATER GOODS - WHITE UPVC









bayride

ARCHITECTURAL DESIGN LIMITED

19 Pyrford Close Nyetimber, Bognor Regis West Sussex PO21 3NL Tel: 01243 263320 E-Mail: studio@bayside-architectural.co.uk

Website: www.bayside-architectural.co.uk

CHARTERED PRACTICE

DO NOT SCALE FROM THIS DRAWING EXCEPT FOR PLANNING PURPOSES ONLY.

ALL DIMENSIONS MUST BE CHECKED ON SITE BY CONTRACTOR. ANY DISCREPANCIES SHOULD BE HIGHLIGHTED AS SOON AS POSSIBLE FOR CONFIRMATION BEFORE WORK PROCEEDS.

ALL DIMENSIONS ARE IN MILLIMETERS. IF IN DOUBT ASK.

© BAYSIDE ARCHITECTURAL DESIGN LIMITED

| Mr & Mrs Dessent        |  |
|-------------------------|--|
| JOB TITLE