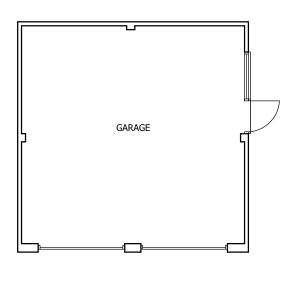

REV. AMENDMENT BY DATE





**GROUND FLOOR** 

## **ROOF PLAN**

## PROPOSED MATERIALS

WINDOWS - COLOURED UPVC DOUBLE GLAZED

FASCIAS AND SOFFITS - WHITE UPVC

RAINWATER GOODS - WHITE UPVC









bayride

ARCHITECTURAL DESIGN LIMITED

19 Pyrford Close Nyetimber, Bognor Regis West Sussex PO21 3NL Tel: 01243 263320 E-Mail: studio@bayside-architectural.co.uk

Website: www.bayside-architectural.co.uk

CHARTERED PRACTICE

DO NOT SCALE FROM THIS DRAWING EXCEPT FOR PLANNING PURPOSES ONLY.

ALL DIMENSIONS MUST BE CHECKED ON SITE BY CONTRACTOR. ANY DISCREPANCIES SHOULD BE HIGHLIGHTED AS SOON AS POSSIBLE FOR CONFIRMATION BEFORE WORK PROCEEDS.

ALL DIMENSIONS ARE IN MILLIMETERS. IF IN DOUBT ASK.

© BAYSIDE ARCHITECTURAL DESIGN LIMITED

| Mr & Mrs Dessent        |  |
|-------------------------|--|
| JOB TITLE