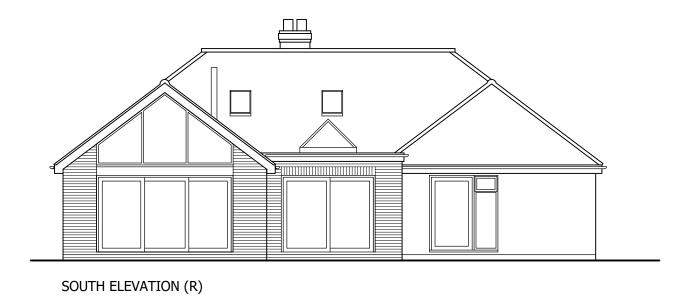

## PROPOSED MATERIALS

ROOF - PLAIN CONCRETE TILES TO MATCH EXISTING

WALLS - FACE BRICKWORK TO MATCH EXISTING

WINDOWS - COLOURED ALUMINIUM AND UPVC

DOUBLE GLAZED

FASCIAS AND SOFFITS - WHITE UPVC

RAINWATER GOODS - WHITE UPVC