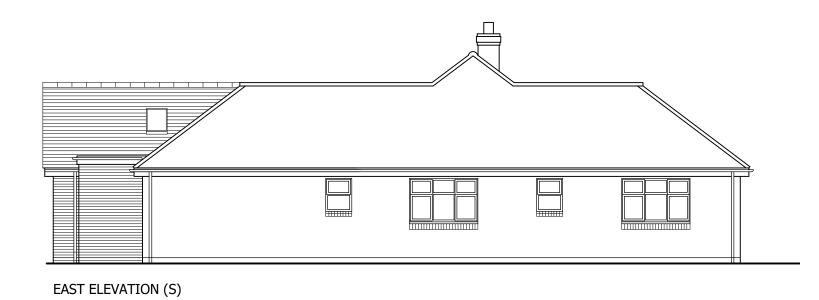

## PROPOSED MATERIALS

ROOF - PLAIN CONCRETE TILES TO MATCH EXISTING

WALLS - FACE BRICKWORK TO MATCH EXISTING

WINDOWS - COLOURED ALUMINIUM AND UPVC

DOUBLE GLAZED

FASCIAS AND SOFFITS - WHITE UPVC

RAINWATER GOODS - WHITE UPVC