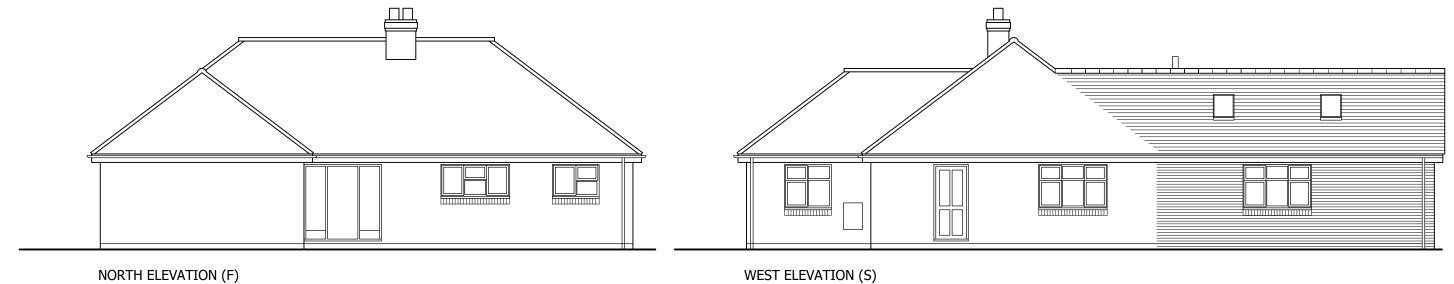

## PROPOSED MATERIALS

ROOF - PLAIN CONCRETE TILES TO MATCH EXISTING

WALLS - FACE BRICKWORK TO MATCH EXISTING

WINDOWS - COLOURED ALUMINIUM AND UPVC

DOUBLE GLAZED

FASCIAS AND SOFFITS - WHITE UPVC

RAINWATER GOODS - WHITE UPVC