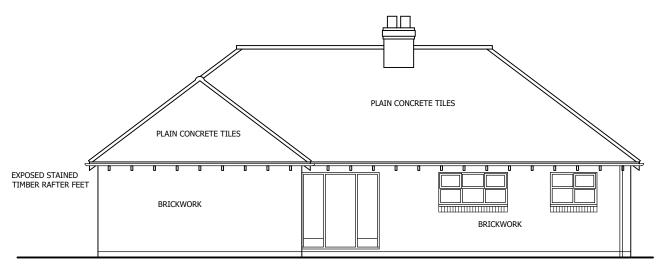

REV. AMENDMENT BY DATE

NORTH ELEVATION (F)

WEST ELEVATION (S)

EAST ELEVATION (S)

19 Pyrford Close Nyetimber, Bognor Regis West Sussex PO21 3NL Tel: 01243 263320 E-Mail: studio@bayside-architectural.co.uk Website: www.bayside-architectural.co.uk