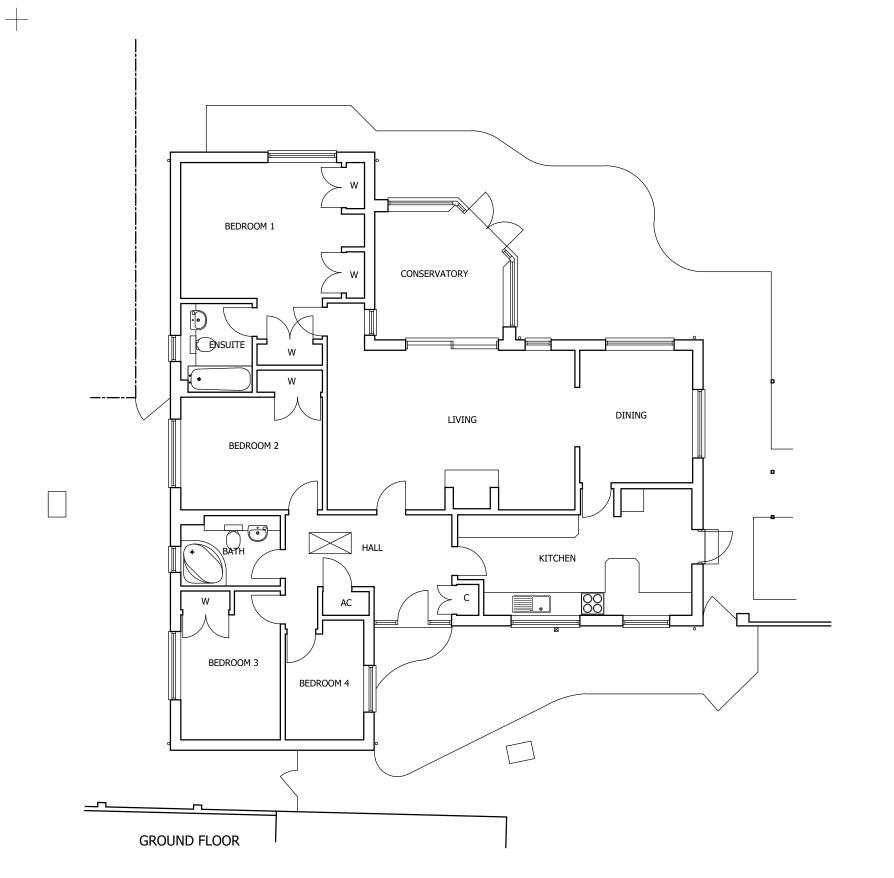

© BAYSIDE ARCHITECTURAL DESIGN LIMITED

| CLIENT'S NAME           | DRAWING TITLE | Survey Plans          |           | SCALE@A3           | DATE  |  |  |
|-------------------------|---------------|-----------------------|-----------|--------------------|-------|--|--|
| Mr & Mrs Dessent        | Survey Pl     |                       |           | 1:100              | 07/23 |  |  |
| JOB TITLE               | Cround F      |                       |           | PLANNING           |       |  |  |
| Russets, 4 Dukes Meadow | Ground F      | Ground Floor and Roof |           |                    |       |  |  |
| Funtington              | DRAWN SCB     | JOB NO <b>062</b>     | DRAWING N | <sup>∞</sup> SU-01 | REV - |  |  |