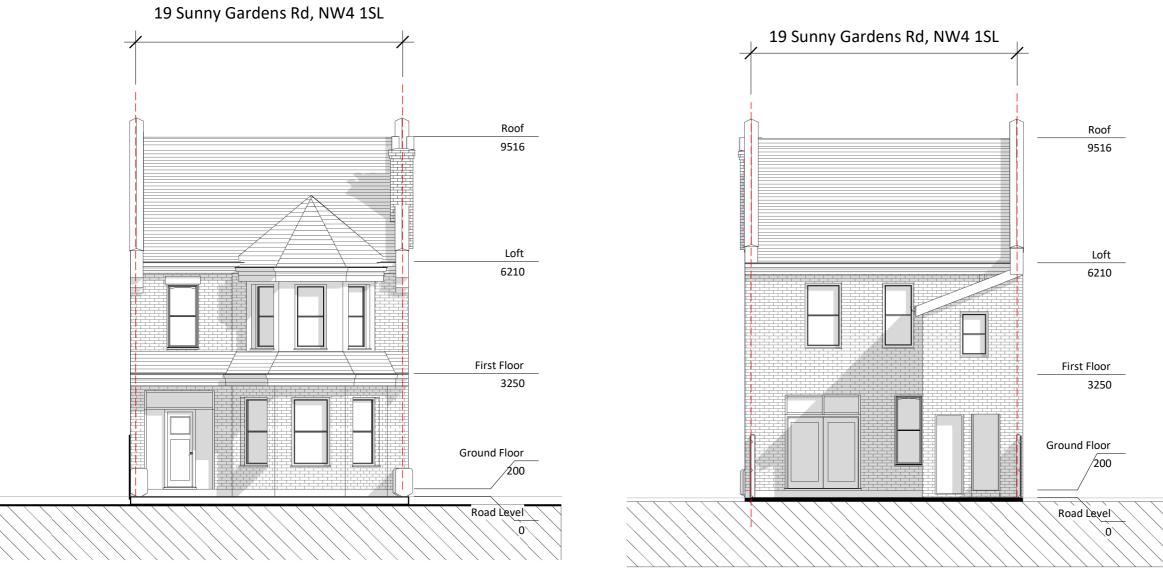

## 19 Sunny Gardens Rd, NW4 1SL

| CLIENT                                          | PROJECT NO   |
|-------------------------------------------------|--------------|
| JY                                              | 0689         |
|                                                 |              |
| DRAWING TITLE                                   | SCALE (@ A3) |
| Existing Front Rear<br>Elevations               | 1 : 100      |
|                                                 | 5m           |
| DRAWING NUMBER                                  | REV          |
| EX - E001                                       | -            |
| Date                                            | Drawn by     |
| 08/06/2023                                      | Sanjay       |
|                                                 |              |
| info@pdimensions.co.uk<br>www.pdimensions.co.uk |              |
| 0208 076 9300                                   |              |
| Unit 7<br>Hawthorn Business Park                |              |
| 165 Granville Road<br>NW2 2AZ<br>London         |              |
| London                                          |              |