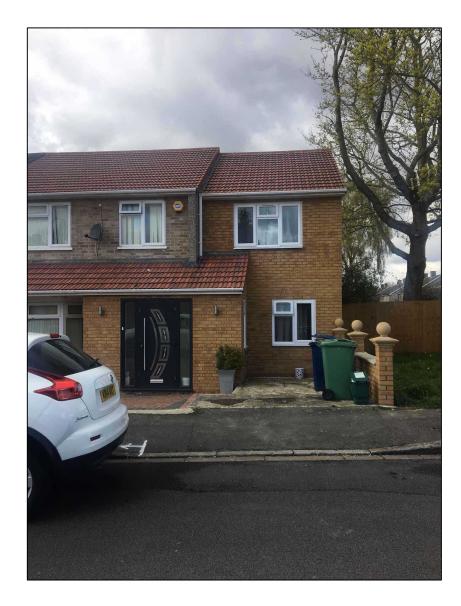

## 11 Sorrel Road Oxford Oxfordshire OX4 6SG

## Similarities with the proposed extension at 1 Sundew Close

- Roof over double storey side extension in set lower than the 1. main dwelling roof
- The front elevation wall on the double storey side extension 2. is set back from the front elevations of the main dwelling.

The extension at 11 Sorrel Rd is directly opposite 1 Sundew Close. The planning officer shall consider the wider context of the area before making the decision

|      |        |                  | PROJECT 1 Sundew Close,                                 | CLIENT Mishca Grace Hughes |                          |                          |     |
|------|--------|------------------|---------------------------------------------------------|----------------------------|--------------------------|--------------------------|-----|
|      |        |                  | Oxford, OX4 6RP                                         | Date<br>Apr 2021           | Project number<br>19-002 | Scale (@ A3<br>NOT TO SC | · · |
| CODE | STATUS | PURPOSE OF ISSUE | Examples of similar extension in Blackbird Leys, Oxford | Drawn by<br>Mohd N         | DRAWING NUMBER           |                          | REV |
|      |        | Planning         |                                                         | Checked by                 | P014                     | (                        | 0   |