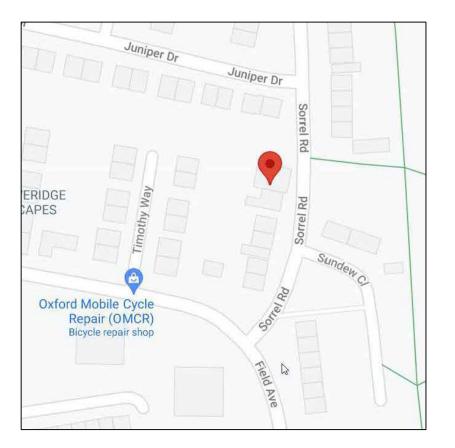

The extension at 11 Sorrel Rd is directly opposite 1 Sundew Close. The planning officer shall consider the wider context of the area before making the decision

|      |        |                  | PROJECT 1 Sundew Close,                                 | CLIENT Mishca Grace Hughes |                          |                          |     |
|------|--------|------------------|---------------------------------------------------------|----------------------------|--------------------------|--------------------------|-----|
|      |        |                  | Oxford, OX4 6RP                                         | Date<br>Apr 2021           | Project number<br>19-002 | Scale (@ A3<br>NOT TO SC | · · |
| CODE | STATUS | PURPOSE OF ISSUE | Examples of similar extension in Blackbird Leys, Oxford | Drawn by<br>Mohd N         | DRAWING NUMBER           |                          | REV |
|      |        | Planning         |                                                         | Checked by                 | P014                     | (                        | 0   |