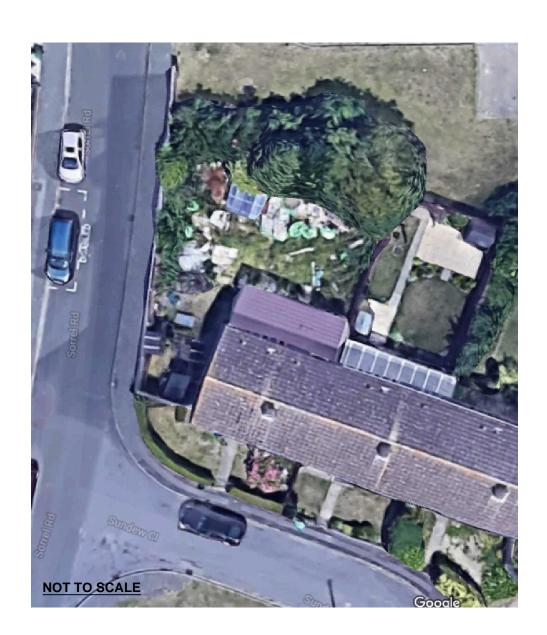

## NOTES

NEW WINDOWS TO BE WHITE UPVC NEW DOORS TO BE WHITE UPVC TO MATCH EXISTING IN STYLE AND FORM. EXTERNAL MATERIALS TO MATCH EXISTING, BRICKS TO BE MATCHED.

|      | PROJEC                                              |  |  | PROJECT | 1 Sundew Close,      | CLIENT Mishca Grace Hughes |                          |                       |
|------|-----------------------------------------------------|--|--|---------|----------------------|----------------------------|--------------------------|-----------------------|
|      |                                                     |  |  |         | Oxford, OX4 6RP      | Date<br>Issue Date         | Project number<br>19-002 | Scale (@ A3)<br>1:100 |
| CODE | CODE STATUS SUITABILITY DESCRIPTION JRPOSE OF ISSUE |  |  |         |                      | Drawn by                   | DRAWING NUMBER           | REV                   |
|      |                                                     |  |  |         | Proposed Site Layout | Author<br>Checked by       | P004                     | 0                     |