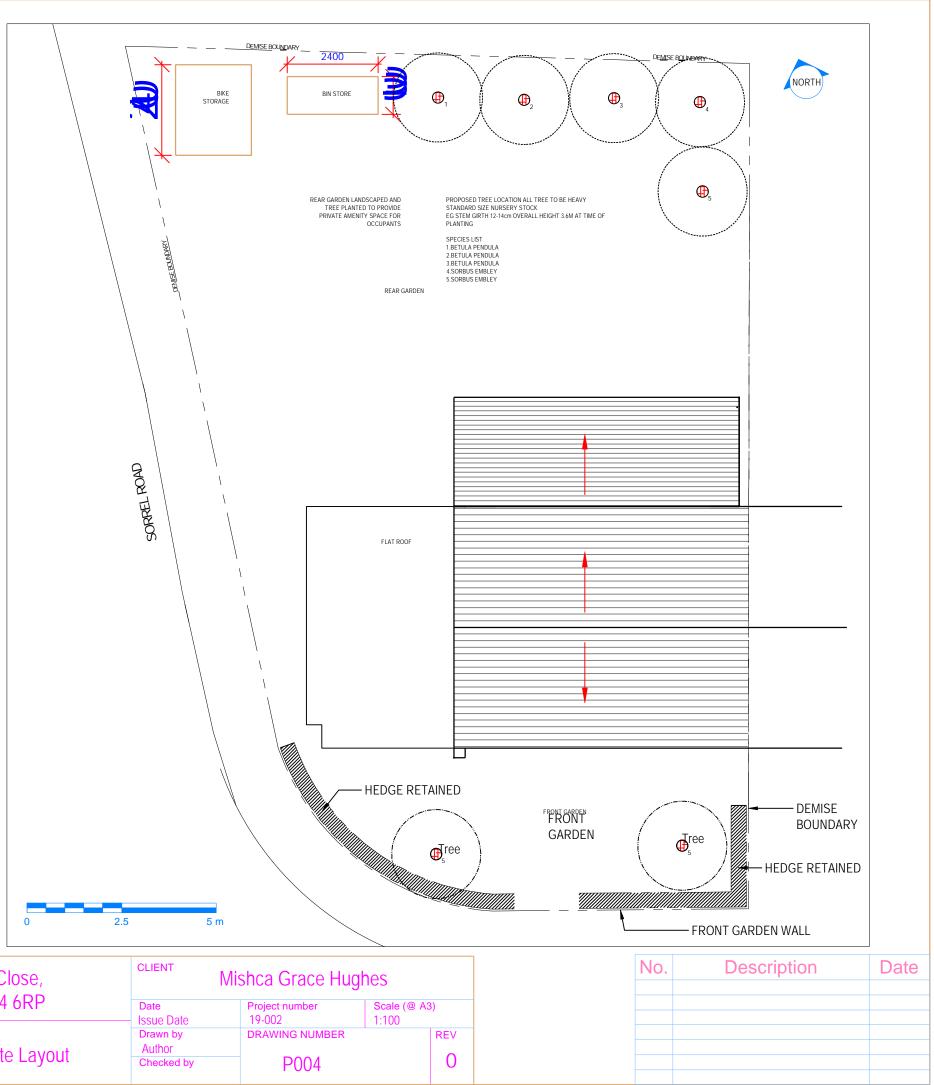

## NOTES

NEW WINDOWS TO BE WHITE UPVC NEW DOORS TO BE WHITE UPVC TO MATCH EXISTING IN STYLE AND FORM. EXTERNAL MATERIALS TO MATCH EXISTING, BRICKS TO BE MATCHED.

|      | PROJEC                                              |  |  | PROJECT | 1 Sundew Close,      | CLIENT Mishca Grace Hughes |                          |                       |
|------|-----------------------------------------------------|--|--|---------|----------------------|----------------------------|--------------------------|-----------------------|
|      |                                                     |  |  |         | Oxford, OX4 6RP      | Date<br>Issue Date         | Project number<br>19-002 | Scale (@ A3)<br>1:100 |
| CODE | CODE STATUS SUITABILITY DESCRIPTION JRPOSE OF ISSUE |  |  |         |                      | Drawn by                   | DRAWING NUMBER           | REV                   |
|      |                                                     |  |  |         | Proposed Site Layout | Author<br>Checked by       | P004                     | 0                     |