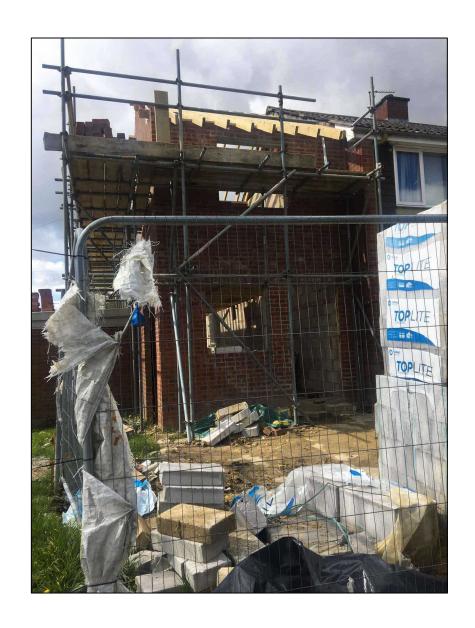

## 1 Harebell Road Oxford Oxfordshire OX4 6RG

## Similarities with the proposed extension at 1 Sundew Close

- 1. Roof over double storey side extension in at the same level at the main dwelling roof. The main roof over the proposed extension at 1 Sundew is lower therefore is can be viewed as subservient to the host dwelling.
- 2. The front elevation wall on the double storey side extension is set Back from the front elevation of the main dwelling.