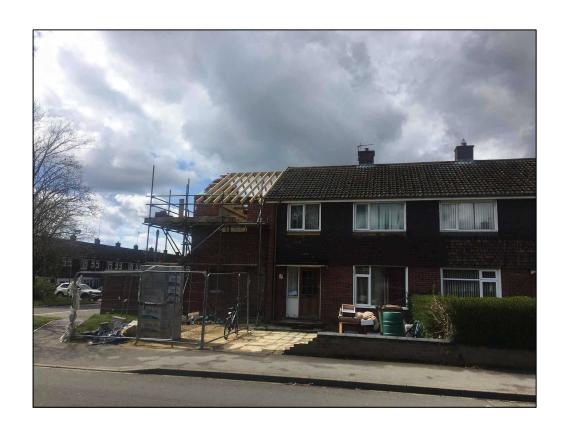

## 1 Harebell Road Oxford Oxfordshire OX4 6RG

## Similarities with the proposed extension at 1 Sundew Close

- 1. Roof over double storey side extension in at the same level at the main dwelling roof. The main roof over the proposed extension at 1 Sundew is lower therefore is can be viewed as subservient to the host dwelling.
- 2. The front elevation wall on the double storey side extension is set Back from the front elevation of the main dwelling.