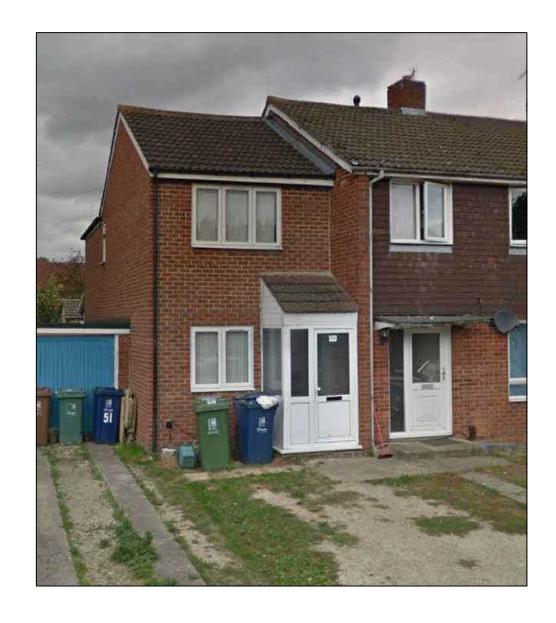

## 53 Field Avenue Oxford Oxfordshire OX4 6PA

## Similarities with the proposed extension at 1 Sundew Close

- Roof over double storey side extension in set lower than the main dwelling roof
- 2. The front elevation wall on the double storey side extension is set back from the front elevations of the main dwelling.