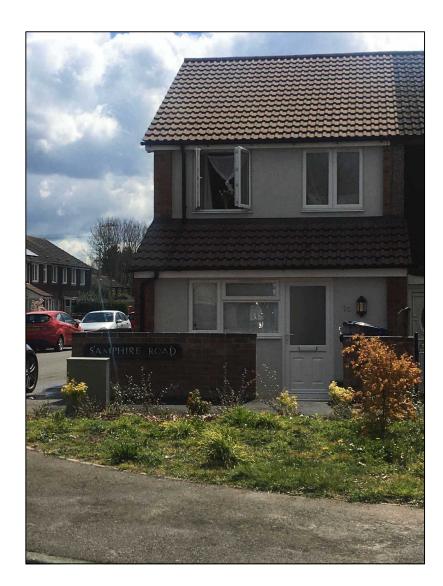

## Similarities with the proposed extension at 1 Sundew Close

Roof over double storey side extension in at the same level at the main dwelling roof. The main roof over the proposed extension at 1 Sundew is lower therefore is can be viewed as subservient to the host dwelling.

The front elevation wall on the double storey side extension is aligned with the front elevation of the main dwelling. The proposed extension at 1 Sundew has the front elevation set back.

The side wall of the extension at 1 Samphire Rd along Harebell Rd is built right up to the boundary line. The proposed extension at 1 Sundew CI retains an access route from the front garden to the rear parallel with Sorrel Road.