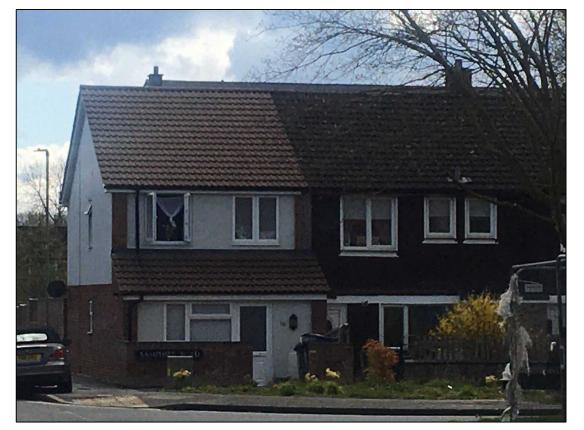

## Similarities with the proposed extension at 1 Sundew Close

Roof over double storey side extension in at the same level at the main dwelling roof. The main roof over the proposed extension at 1 Sundew is lower therefore is can be viewed as subservient to the host dwelling.

The front elevation wall on the double storey side extension is aligned with the front elevation of the main dwelling. The proposed extension at 1 Sundew has the front elevation set back.

The side wall of the extension at 1 Samphire Rd along Harebell Rd is built right up to the boundary line. The proposed extension at 1 Sundew CI retains an access route from the front garden to the rear parallel with Sorrel Road.