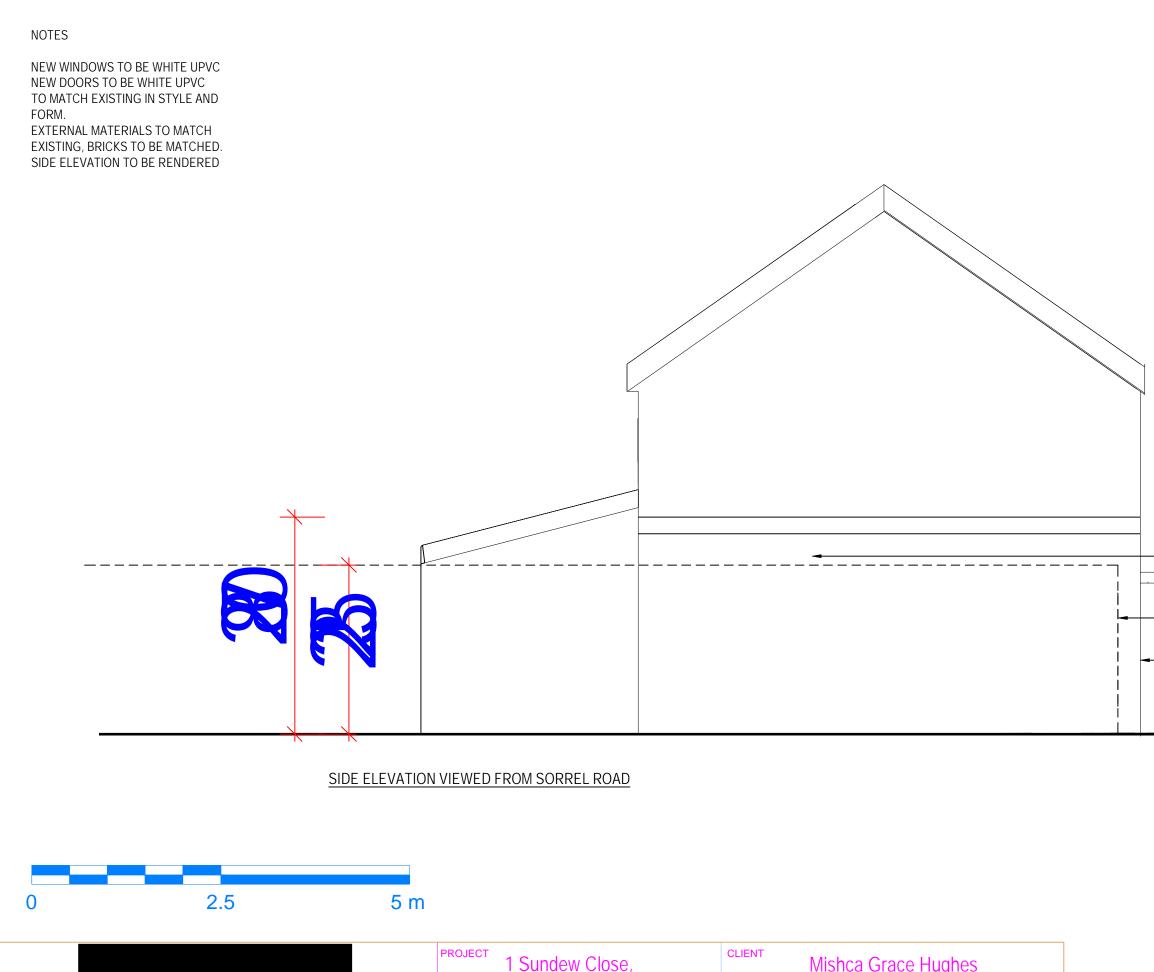

| <br>PROPOSED SIDE<br>EXTENSION                                                                                                                                               |
|------------------------------------------------------------------------------------------------------------------------------------------------------------------------------|
| <br>OUTLINE OF BOUNDARY WALL<br>WITH SORREL ROAD<br>PROPOSED FRONT ELEVATION<br>OF NEW SIDE EXTENSION SHALL<br>BE IN-LINE WITH EXISTING FRONT<br>ELEVATION OF ORIGINAL HOUSE |
|                                                                                                                                                                              |