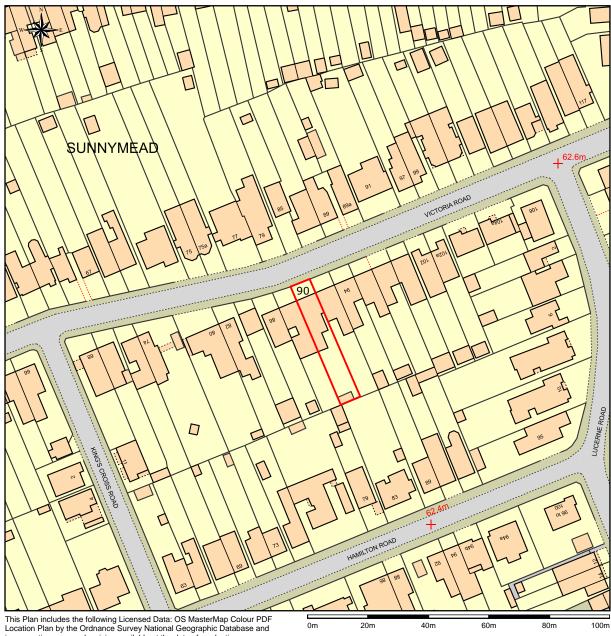

## Location Plan 90 Victoria Road OX2 7QE

This Plan includes the following Licensed Data: OS MasterMap Colour PDF Location Plan by the Ordnance Survey National Geographic Database and incorporating surveyed revision available at the date of production. Reproduction in whole or in part is prohibited without the prior permission of Ordnance Survey. The representation of a road, track or path is no evidence of a right of way. The representation of features, as lines is no evidence of a property boundary. © Crown copyright and database rights, 2023. Ordnance Survey 0100031673

Scale: 1:1250, paper size: A4