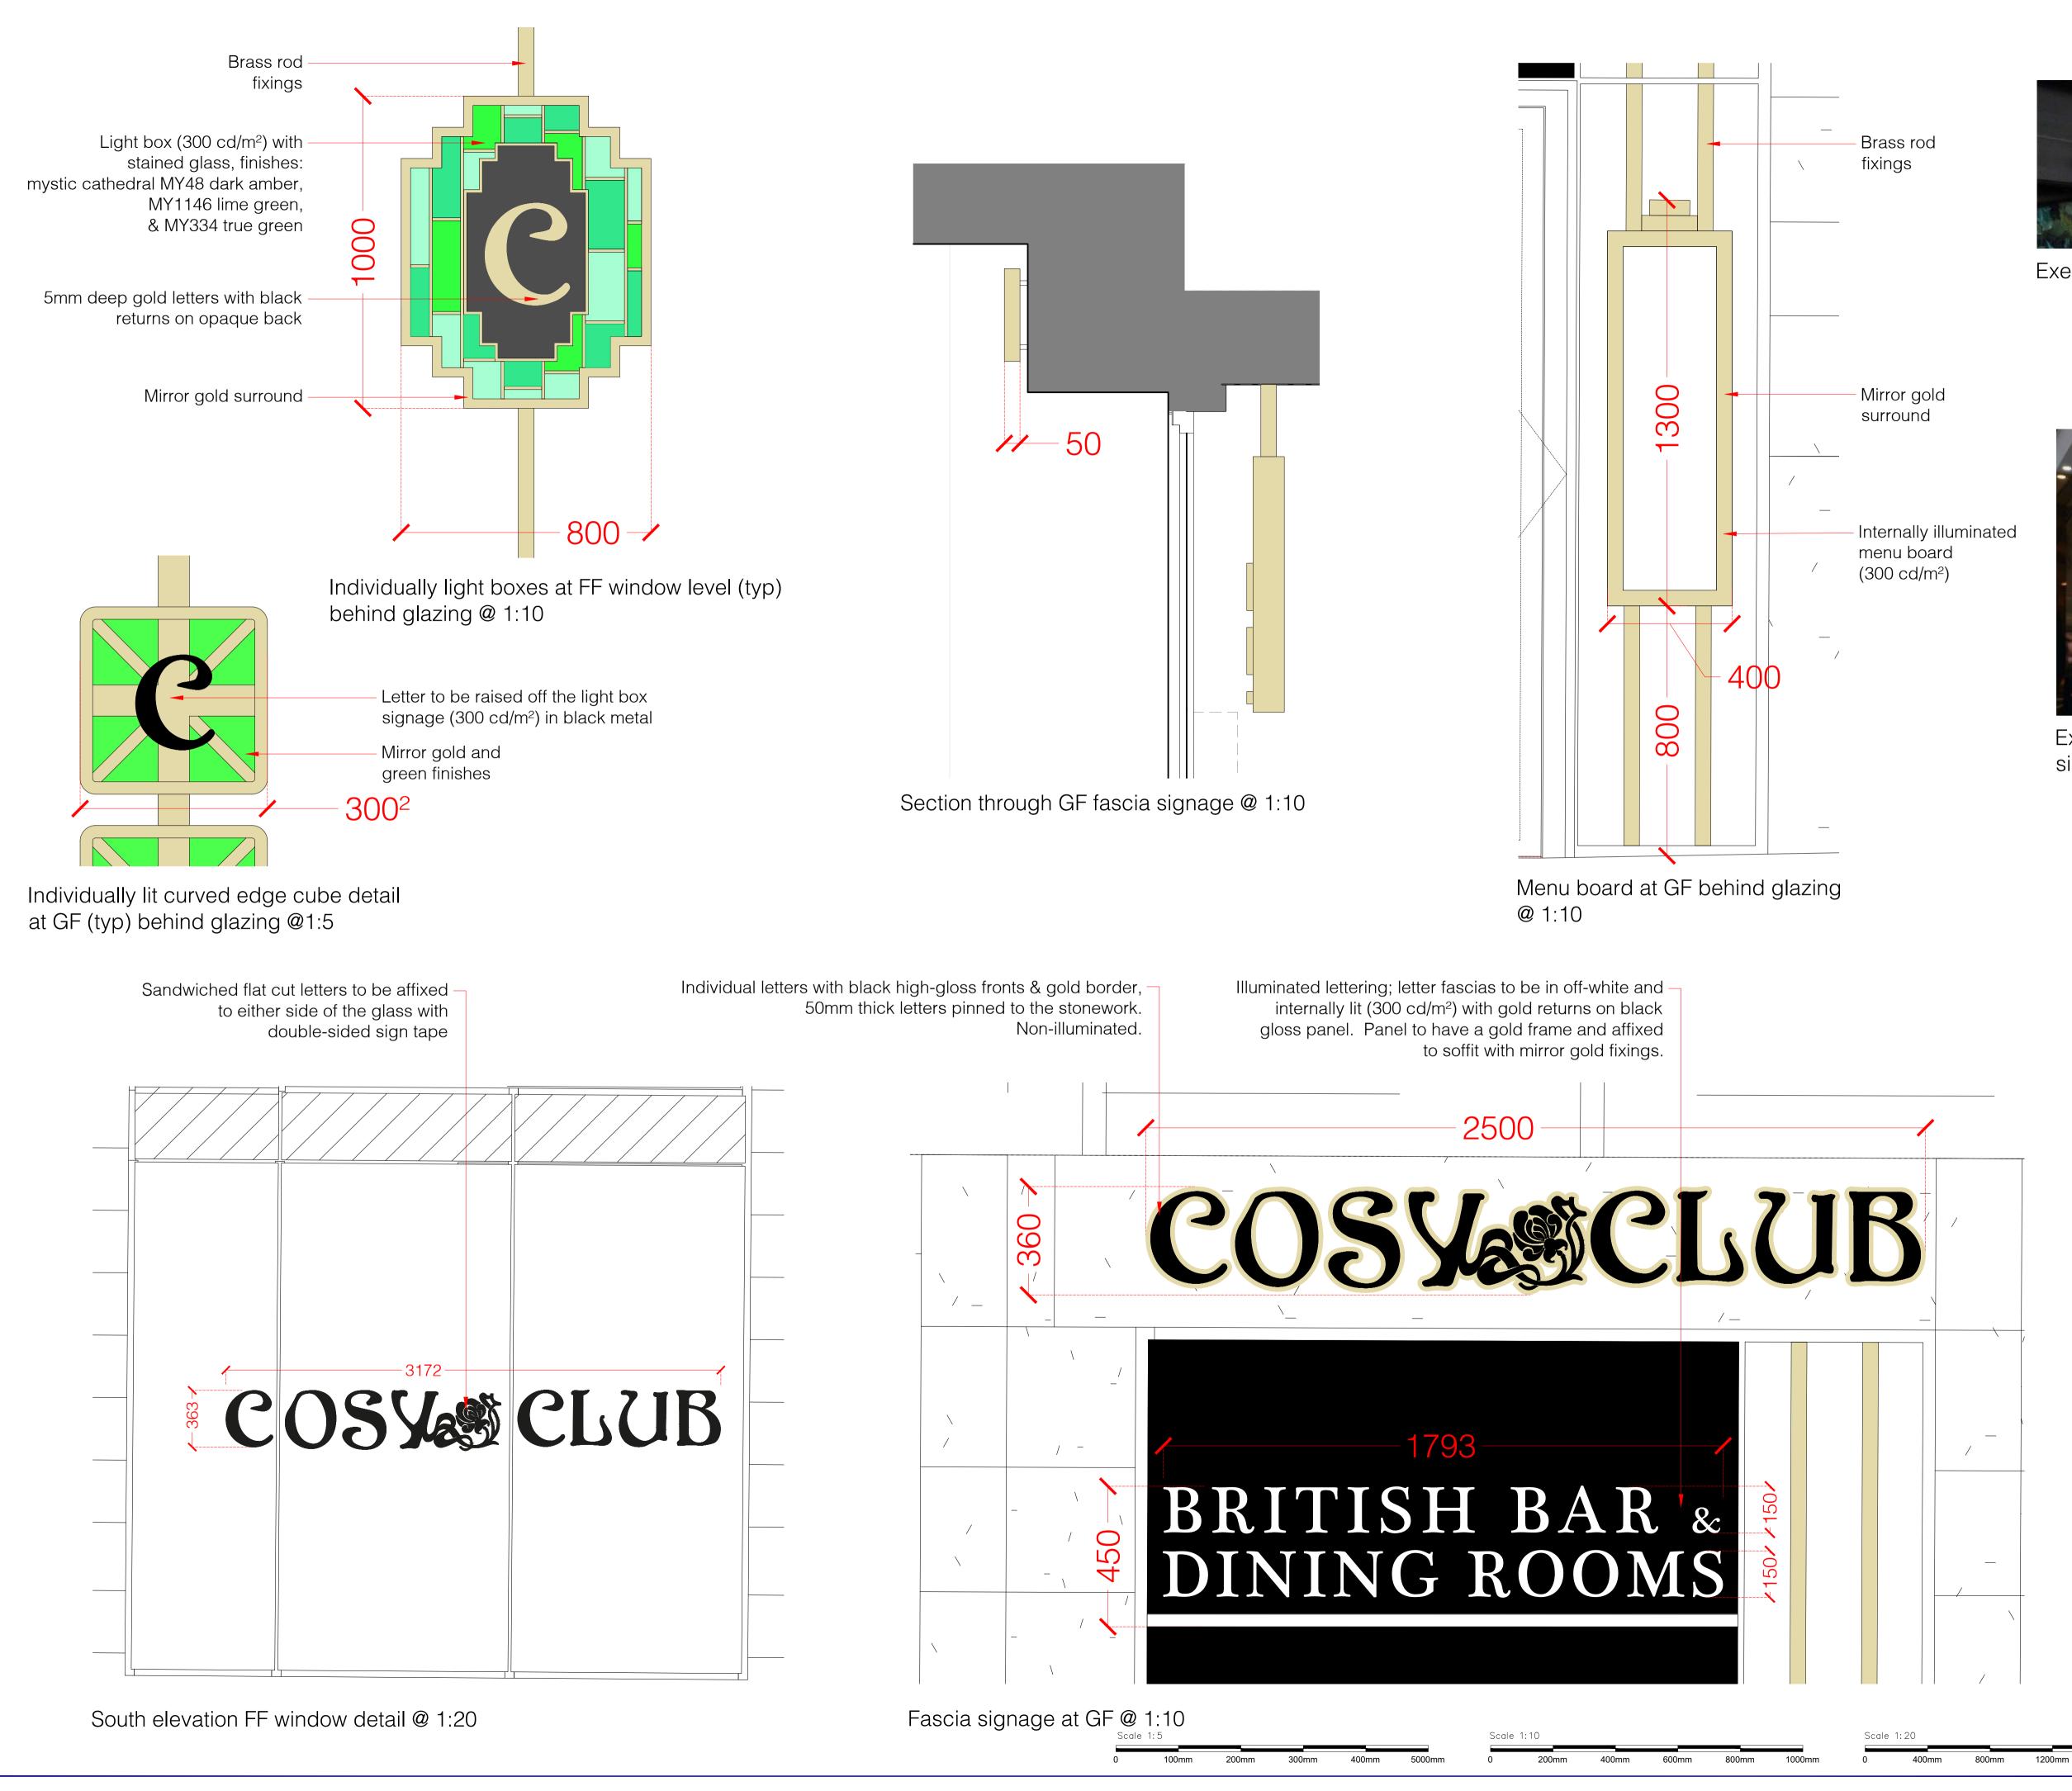

Exemplar image for letters pinned to stonework

Exemplar image for illuminated signage letter design

| G Drawing updated<br>F Drawing updated<br>E Drawing updated<br>D Drawing updated<br>C Flat cut letter detail upd<br>B Drawing updated<br>A Scale details updated<br>Rev: Description: | 22.06.23<br>20.06.23<br>Date: |
|---------------------------------------------------------------------------------------------------------------------------------------------------------------------------------------|-------------------------------|
| Reade Associates                                                                                                                                                                      |                               |
| ARCHITECTURAL CONSULTANTS & DESIGNERS<br>The Limes, 3b Waterloo Road                                                                                                                  |                               |
| Shepton Mallet<br>Somerset BA4 5HG                                                                                                                                                    |                               |
| www.readeassociates.co.uk                                                                                                                                                             | 07840 751750                  |
|                                                                                                                                                                                       |                               |
| Loungers PLC                                                                                                                                                                          |                               |
| Site:<br>COSY CLUB                                                                                                                                                                    |                               |
| Northgate House                                                                                                                                                                       |                               |
| Cornmarket Street                                                                                                                                                                     |                               |
| Oxford                                                                                                                                                                                |                               |
| OX1 3EF                                                                                                                                                                               |                               |
|                                                                                                                                                                                       |                               |
| Title:                                                                                                                                                                                |                               |
| Advertisement detail                                                                                                                                                                  |                               |
| Status:                                                                                                                                                                               |                               |
| Sketch                                                                                                                                                                                | Date:                         |
| 1:5, 1:10, 1:20@A1                                                                                                                                                                    | Jun '23                       |
| Drawing No:                                                                                                                                                                           | Drawn:                        |
| 0140.16g                                                                                                                                                                              | DAR                           |
| All dimensions to be checked on site before work commences and any discrepancies to be reported.                                                                                      |                               |