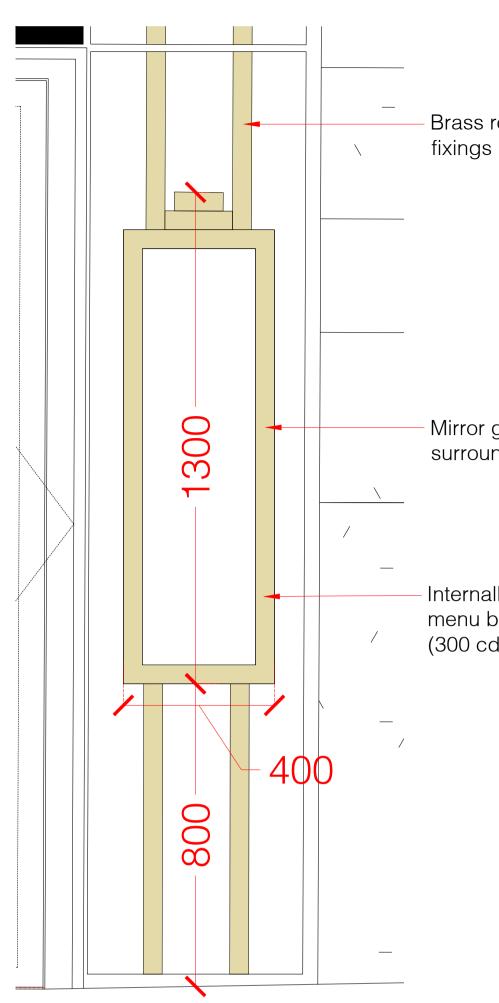

Exemplar image for letters pinned to stonework

Exemplar image for illuminated signage letter design

| G Drawing updated<br>F Drawing updated<br>E Drawing updated<br>D Drawing updated<br>C Flat cut letter detail upd<br>B Drawing updated<br>A Scale details updated<br>Rev: Description: | 22.06.23<br>20.06.23<br>Date: |
|---------------------------------------------------------------------------------------------------------------------------------------------------------------------------------------|-------------------------------|
| Reade Associates                                                                                                                                                                      |                               |
| ARCHITECTURAL CONSULTANTS & DESIGNERS<br>The Limes, 3b Waterloo Road                                                                                                                  |                               |
| Shepton Mallet<br>Somerset BA4 5HG                                                                                                                                                    |                               |
| www.readeassociates.co.uk                                                                                                                                                             | 07840 751750                  |
|                                                                                                                                                                                       |                               |
| Loungers PLC                                                                                                                                                                          |                               |
| Site:<br>COSY CLUB                                                                                                                                                                    |                               |
| Northgate House                                                                                                                                                                       |                               |
| Cornmarket Street                                                                                                                                                                     |                               |
| Oxford                                                                                                                                                                                |                               |
| OX1 3EF                                                                                                                                                                               |                               |
|                                                                                                                                                                                       |                               |
| Title:                                                                                                                                                                                |                               |
| Advertisement detail                                                                                                                                                                  |                               |
| Status:                                                                                                                                                                               |                               |
| Sketch                                                                                                                                                                                | Date:                         |
| 1:5, 1:10, 1:20@A1                                                                                                                                                                    | Jun '23                       |
| Drawing No:                                                                                                                                                                           | Drawn:                        |
| 0140.16g                                                                                                                                                                              | DAR                           |
| All dimensions to be checked on site before work commences and any discrepancies to be reported.                                                                                      |                               |