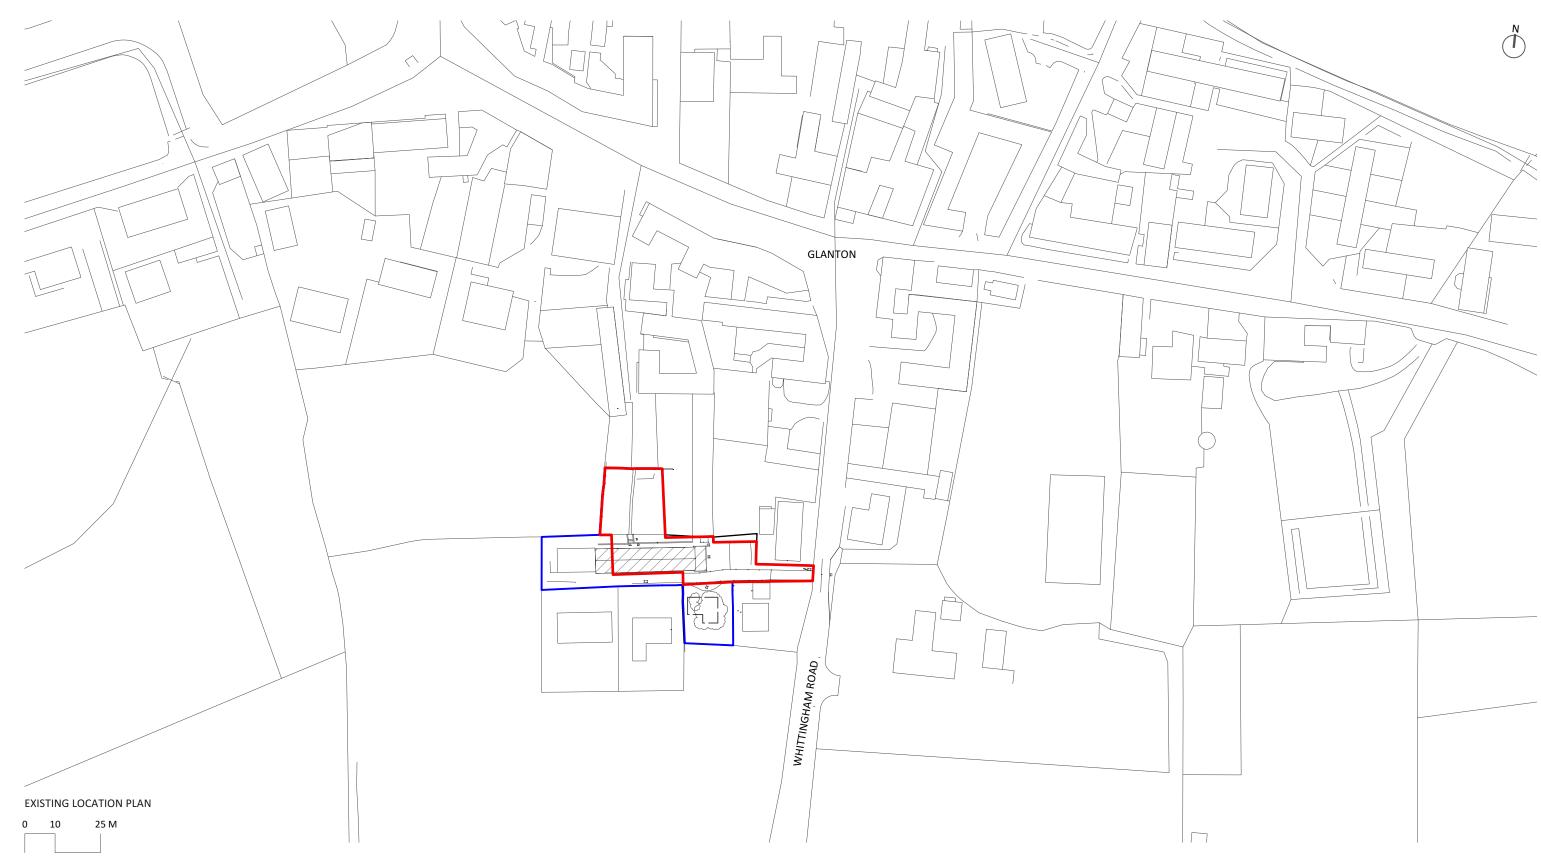

|  | NOTES<br>- elliott architects Itd are not responsible for the<br>accuracy of survey information<br>- do not scale this drawing / do not scale off dimensions<br>- all dimensions in mm unless stated otherwise<br>- all variations and supplimentary drawings to be<br>approved by the architect<br>- all dimension and conditions are to be checked on site<br>- contractor to report any dimensional discrepancies or<br>errors without delay<br>IMPORTANT: All work is to be carried out in<br>accordance with CDM Regulations 2015.<br>All work to be compliant with current<br>buildings regulations.<br>To be read in conjunction with structural<br>engineer's drawings. |  | Date | No. | Issue Notes | Date<br>11/10/2023<br>12/10/2023 |  | Revision Notes<br>Alterations to Red Line<br>Boundary to Extend to<br>Public Highway<br>Redline Boundary altered to<br>match previous application | Project<br>Dunant House                                                                               | Sheet Title<br>Existing Location Plan |                |                |                       |
|--|---------------------------------------------------------------------------------------------------------------------------------------------------------------------------------------------------------------------------------------------------------------------------------------------------------------------------------------------------------------------------------------------------------------------------------------------------------------------------------------------------------------------------------------------------------------------------------------------------------------------------------------------------------------------------------|--|------|-----|-------------|----------------------------------|--|---------------------------------------------------------------------------------------------------------------------------------------------------|-------------------------------------------------------------------------------------------------------|---------------------------------------|----------------|----------------|-----------------------|
|  |                                                                                                                                                                                                                                                                                                                                                                                                                                                                                                                                                                                                                                                                                 |  |      |     |             |                                  |  |                                                                                                                                                   | Project Address<br>Land North of Cross<br>Cottage<br>Glanton<br>Alnwick<br>Northumberland<br>NE66 4AS |                                       |                |                |                       |
|  |                                                                                                                                                                                                                                                                                                                                                                                                                                                                                                                                                                                                                                                                                 |  |      |     |             |                                  |  |                                                                                                                                                   |                                                                                                       | Sheet Scale<br>1:1250                 |                | Drawn By<br>BS | Reviewed By<br>LE     |
|  |                                                                                                                                                                                                                                                                                                                                                                                                                                                                                                                                                                                                                                                                                 |  |      |     |             |                                  |  |                                                                                                                                                   | Status<br>PLANNING                                                                                    | Project ID<br>463                     | Number<br>0001 |                | Current Revision<br>B |