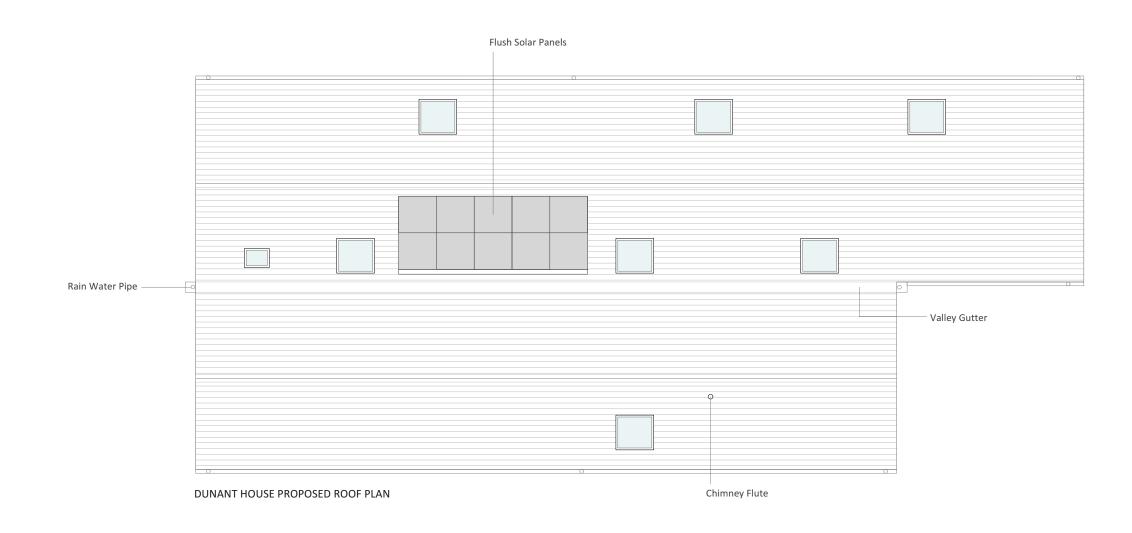

| Date | No. | Issue Notes | Date | No. | Revision Notes | Project  Dunant House                                                                    | Sheet Title Proposed Roof Plan |                |                |                   |
|------|-----|-------------|------|-----|----------------|------------------------------------------------------------------------------------------|--------------------------------|----------------|----------------|-------------------|
|      |     |             |      |     |                | Project Address  Land North of Cross  Cottage Glanton  Alnwick  Northumberland  NE66 4AS | Sheet Scale<br>1:100 @         |                | Drawn By<br>BS | Reviewed By<br>LE |
|      |     |             |      |     |                | Status<br>PLANNING                                                                       | Project ID<br>463              | Number<br>1003 |                | Current Revision  |