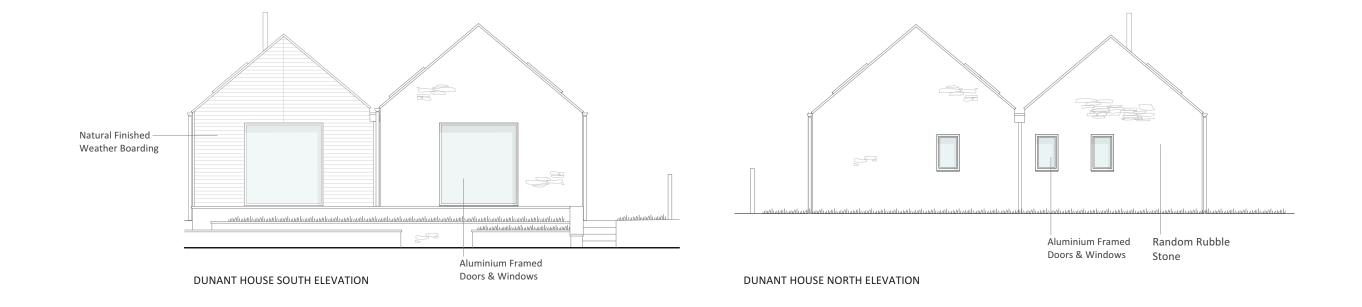

| roject<br>Dunant House                                                                             | Sheet Title Proposed Elevations North & South |                |                |                   |  |
|----------------------------------------------------------------------------------------------------|-----------------------------------------------|----------------|----------------|-------------------|--|
| roject Address<br>and North of Cross<br>Cottage<br>Slanton<br>Nnwick<br>Jorthumberland<br>JE66 4AS | Sheet Scale<br>1:100 @                        | 9 A3           | Drawn By<br>BS | Reviewed By<br>LE |  |
| <sub>tatus</sub><br>PLANNING                                                                       | Project ID<br>463                             | Number<br>2002 |                | Current Revision  |  |