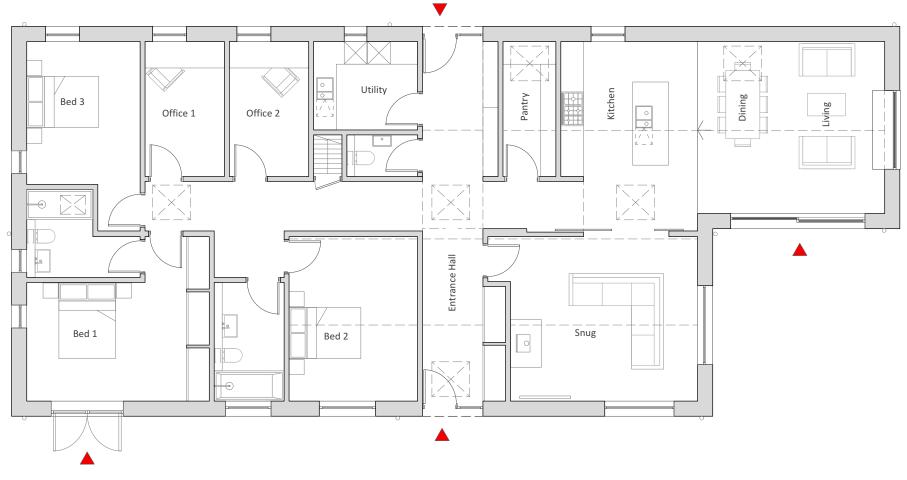

DUNANT HOUSE PROPOSED FLOOR PLAN

| NOTES  - elliott architects ltd are not responsible for the accuracy of survey information  - do not scale this drawing / do not scale off dimensions                                                                                                                                                 | ale off dimensions therwise y drawings to be be checked on site nal discrepancies or | Date No. Issue Notes |  |                                                                 | Date No. Revision Notes |  |  | Project<br>Dunant House    | Sheet Title Proposed Floor Plan |                |             |                  |
|-------------------------------------------------------------------------------------------------------------------------------------------------------------------------------------------------------------------------------------------------------------------------------------------------------|--------------------------------------------------------------------------------------|----------------------|--|-----------------------------------------------------------------|-------------------------|--|--|----------------------------|---------------------------------|----------------|-------------|------------------|
| all dimensions in mm unless stated otherwise all variations and supplimentary drawings to be approved by the architect all dimension and conditions are to be checked on site contractor to report any dimensional discrepancies or errors without delay  IMPORTANT: All work is to be carried out in |                                                                                      |                      |  | Project Address  Land North of Cross  Cottage  Glanton  Alnwick |                         |  |  | Sheet Scale                |                                 | Drawn By       | Reviewed By |                  |
| accordance with CDM Regulations 2015. All work to be compliant with current                                                                                                                                                                                                                           |                                                                                      |                      |  |                                                                 |                         |  |  | Northumberland<br>NE66 4AS | 1:100 @                         | 9 A3           | BS          | LE               |
| buildings regulations.  To be read in conjunction with structural engineer's drawings.                                                                                                                                                                                                                |                                                                                      |                      |  |                                                                 |                         |  |  | Status<br>PLANNING         | Project ID                      | Number<br>1001 |             | Current Revision |