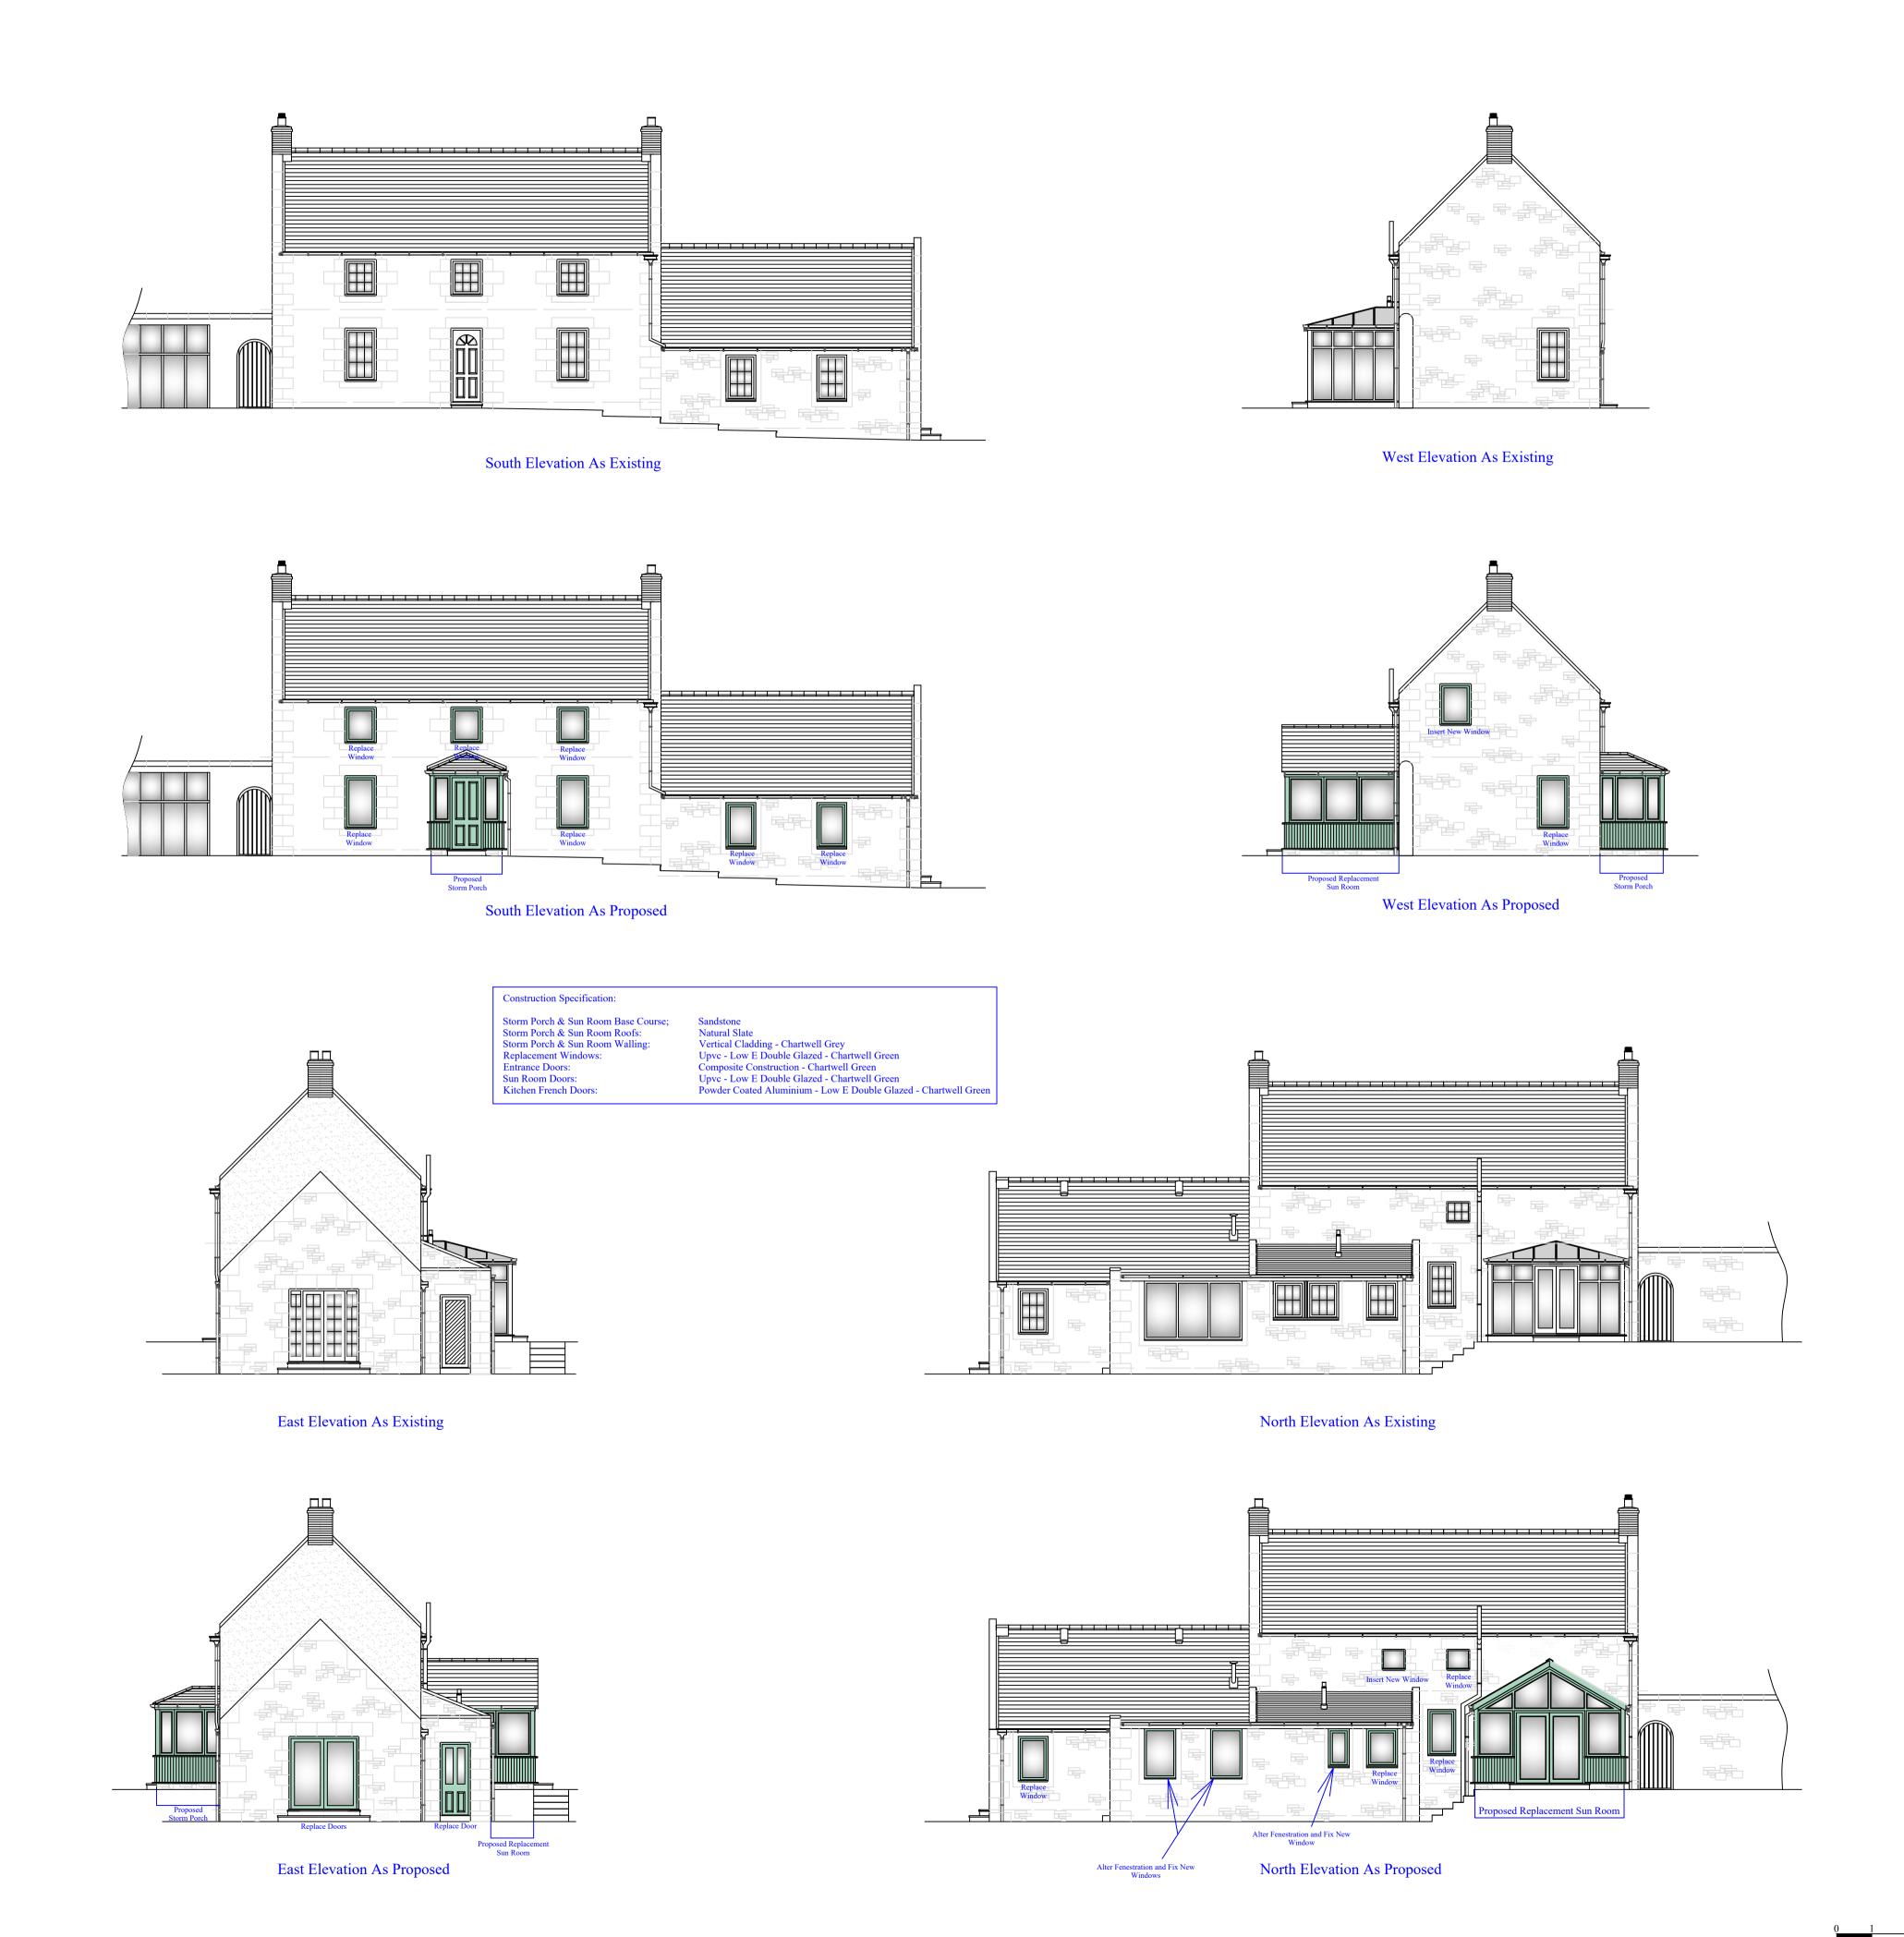

©YEOMAN ARCHITECTURE LIMITED Copyright of this plan is retained by YEOMAN ARCHITECTURE LIMITED No part should be copied or reproduced withou ALL DIMENSIONS MUST BE CHECKED ON-SITE
AND NOT SCALED FORM THIS DRAWING.
ANY DISCREPANCIES MUST BE REPORTED TO YEOMAN LIMITED
Whilst every effort has been made to ensure the accuracy of this plan and
specification, Contractors should make their own full assessment
of the site conditions therein, always prior to commencement of works on-site. YEOMAN ARCHITECTURE LIMITED 5 Kings Mount Ramparts Business Park Berwick Upon Tweed TD15 1TQ 01289 303960 yeomandesign@aol.com Mr & Mrs G Sutherland Thornton Cottage Thornton Berwick Upon Tweed Northumberland TD15 2LP Proposed Alteration & Extension of Dwellinghouse Existing & Proposed Elevation Plan 1.100 @ A1 Size 26th September 2023  $James\ Cromarty\ {\scriptstyle{\text{MCIAT OCDEA}\ Eng\ Tech\ LCGI\ MCIPHE\ RP}}$ Direct Mobile No; 0772 969 0520 elmhurstenergy APPROVED A108 GS/1545/23