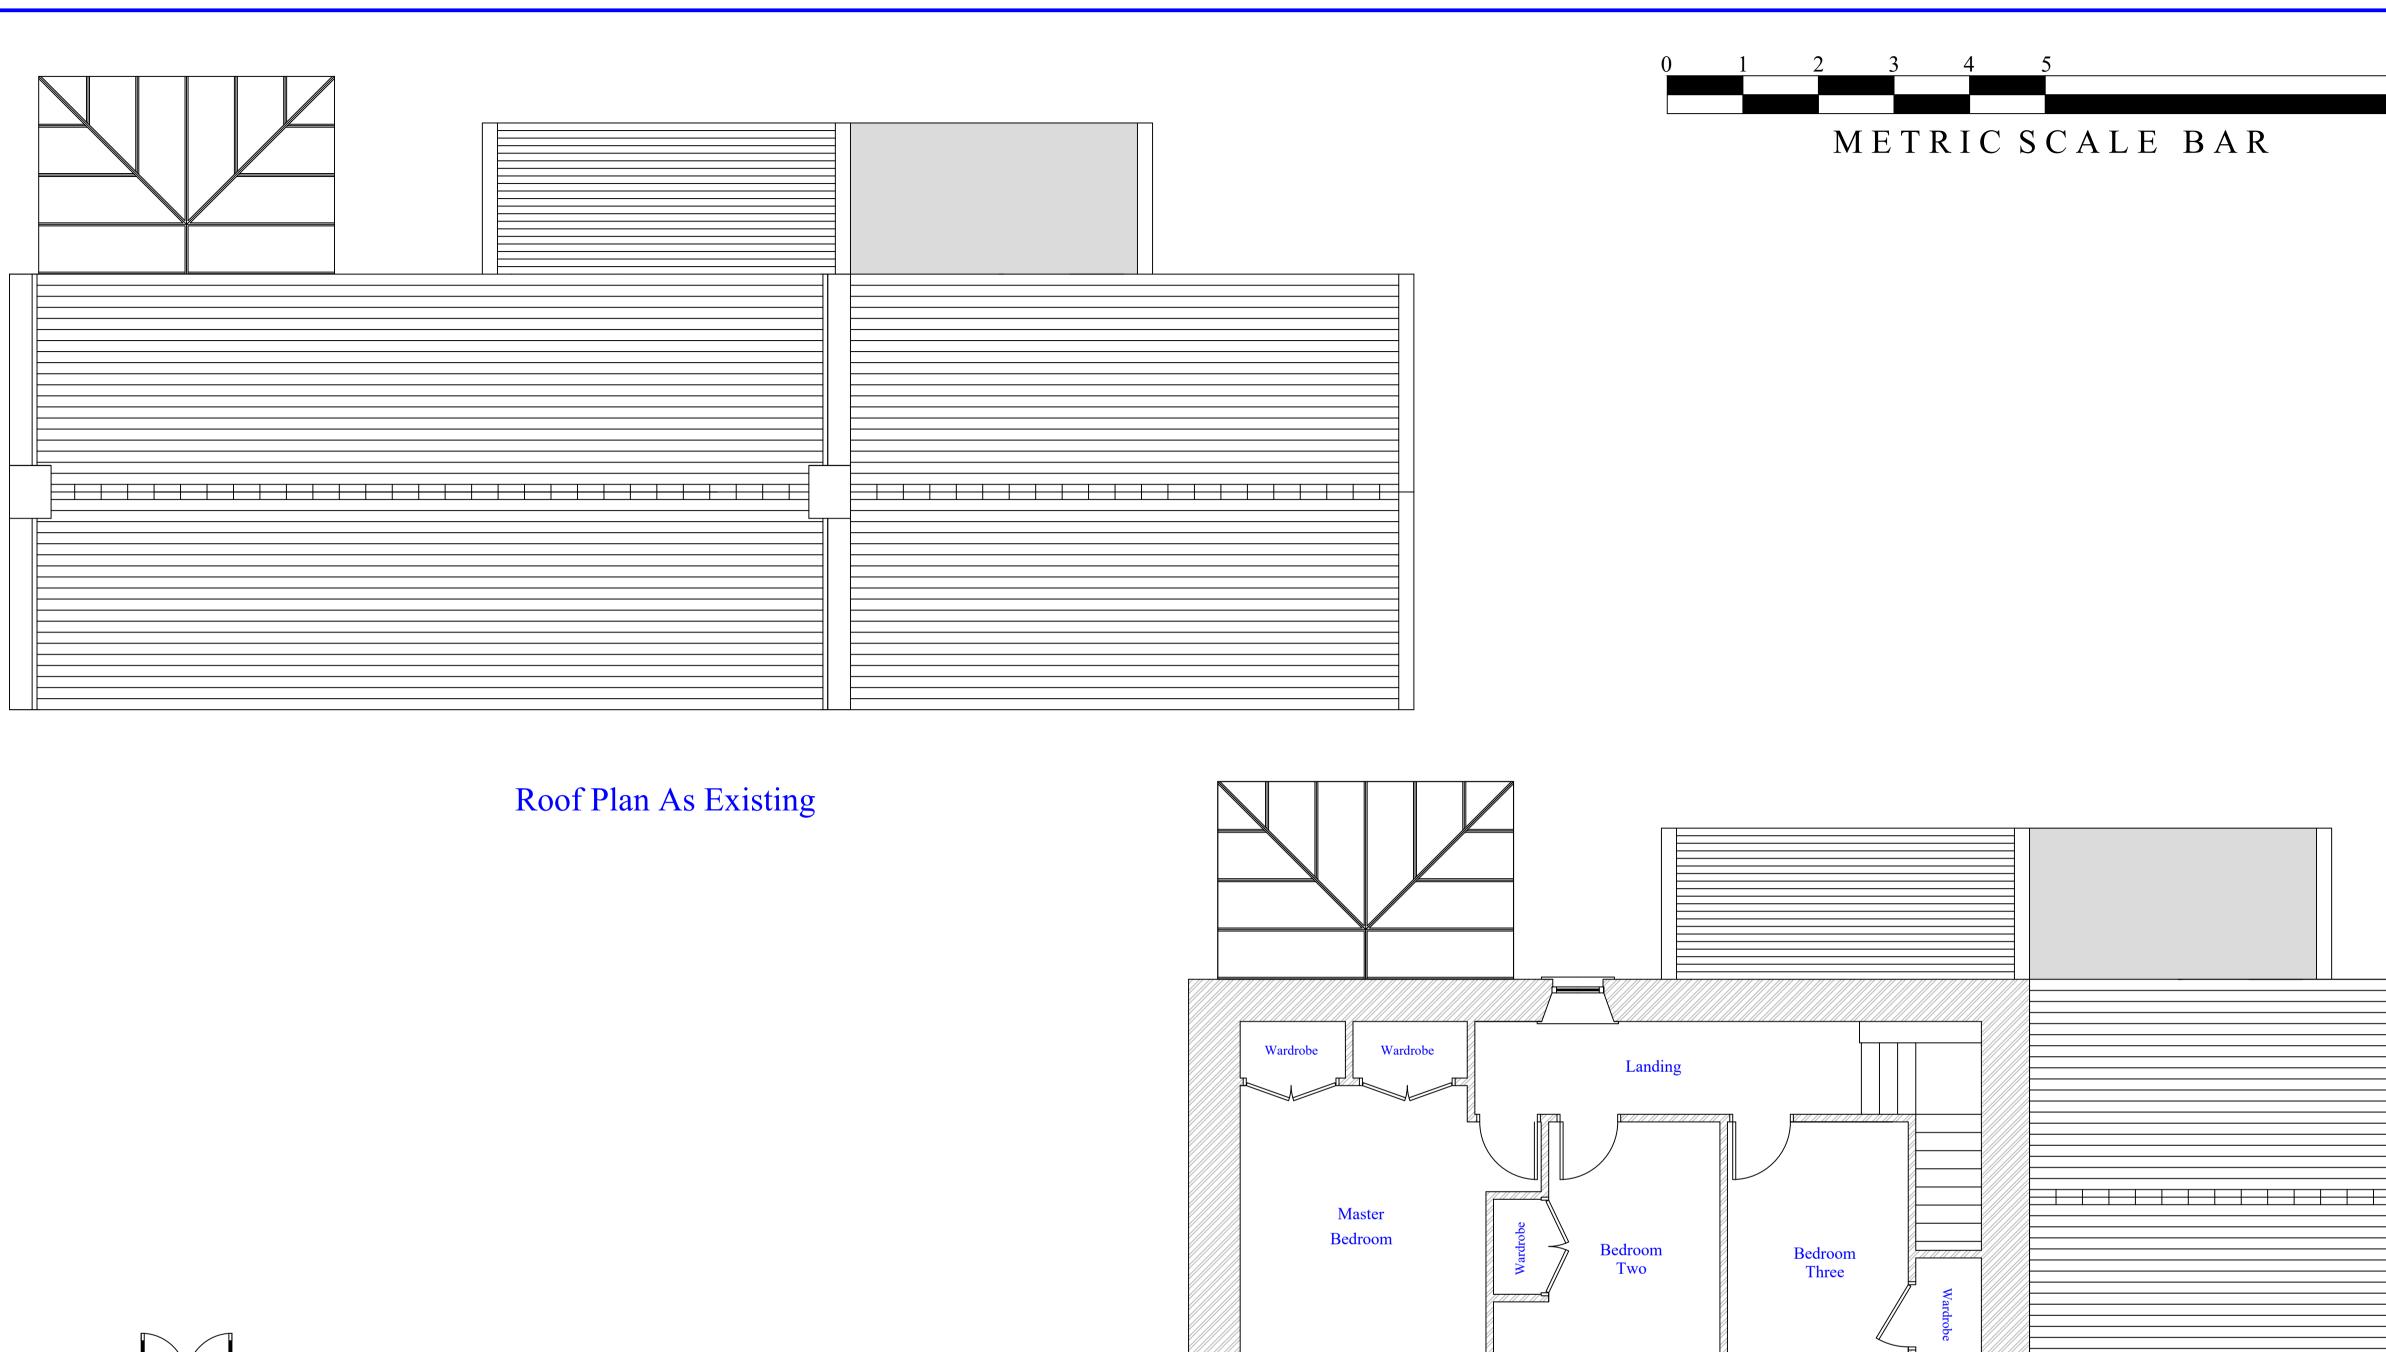

## Ground Floor Layout As Existing

<u>10M</u>

|   |      |      |      |      |      |      |   | _     |      |  |
|---|------|------|------|------|------|------|---|-------|------|--|
|   | <br> |      | <br> | <br> | <br> | <br> | _ | <br>_ | <br> |  |
|   |      |      |      |      |      |      |   |       |      |  |
|   |      |      |      |      |      |      |   |       |      |  |
|   |      |      |      |      |      |      |   | _     |      |  |
|   | <br> | <br> | <br> | <br> | <br> | <br> |   | <br>_ | <br> |  |
| _ |      |      |      | _    |      |      | _ | _     |      |  |
|   |      |      |      |      |      |      |   |       |      |  |
|   |      |      |      |      |      |      |   |       |      |  |
|   |      |      |      |      |      |      |   | _     |      |  |
|   |      |      |      |      | -    |      |   | Ŧ     |      |  |
|   |      |      |      |      |      |      |   |       |      |  |
|   |      |      |      |      |      |      |   |       |      |  |
|   |      | <br> | <br> | <br> | <br> |      |   |       |      |  |
|   |      |      |      |      |      |      |   | _     |      |  |
|   |      |      |      |      |      |      |   |       |      |  |
|   |      |      |      |      |      |      |   |       |      |  |
| _ |      |      |      | _    |      |      | _ |       |      |  |
|   |      | <br> |      |      |      |      |   |       |      |  |
|   |      |      |      |      |      |      |   | _     |      |  |
|   |      |      |      |      |      |      |   | _     |      |  |
|   |      | <br> | <br> | <br> |      |      |   |       |      |  |