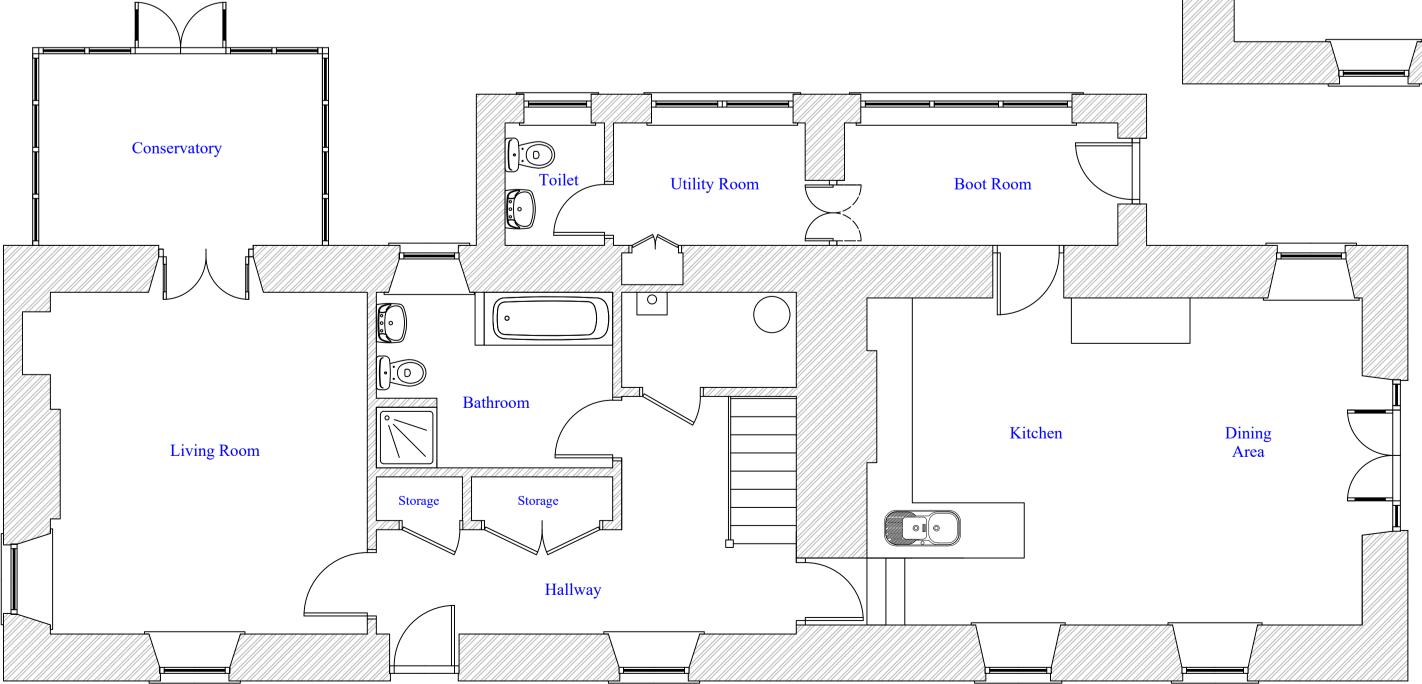

## Ground Floor Layout As Existing

<u>10M</u>

|   |      |      |      |      |      |      |   | _     |      |  |
|---|------|------|------|------|------|------|---|-------|------|--|
|   | <br> |      | <br> | <br> | <br> | <br> | _ | <br>_ | <br> |  |
|   |      |      |      |      |      |      |   |       |      |  |
|   |      |      |      |      |      |      |   |       |      |  |
|   |      |      |      |      |      |      |   | _     |      |  |
|   | <br> | <br> | <br> | <br> | <br> | <br> |   | <br>_ | <br> |  |
| _ |      |      |      | _    |      |      | _ | _     |      |  |
|   |      |      |      |      |      |      |   |       |      |  |
|   |      |      |      |      |      |      |   |       |      |  |
|   |      |      |      |      |      |      |   | _     |      |  |
|   |      |      |      |      | -    |      |   | Ŧ     |      |  |
|   |      |      |      |      |      |      |   |       |      |  |
|   |      |      |      |      |      |      |   |       |      |  |
|   |      | <br> | <br> | <br> | <br> |      |   |       |      |  |
|   |      |      |      |      |      |      |   | _     |      |  |
|   |      |      |      |      |      |      |   |       |      |  |
|   |      |      |      |      |      |      |   |       |      |  |
| _ |      |      |      | _    |      |      | _ |       |      |  |
|   |      | <br> |      |      |      |      |   |       |      |  |
|   |      |      |      |      |      |      |   | _     |      |  |
|   |      |      |      |      |      |      |   | _     |      |  |
|   |      | <br> | <br> | <br> |      |      |   |       |      |  |