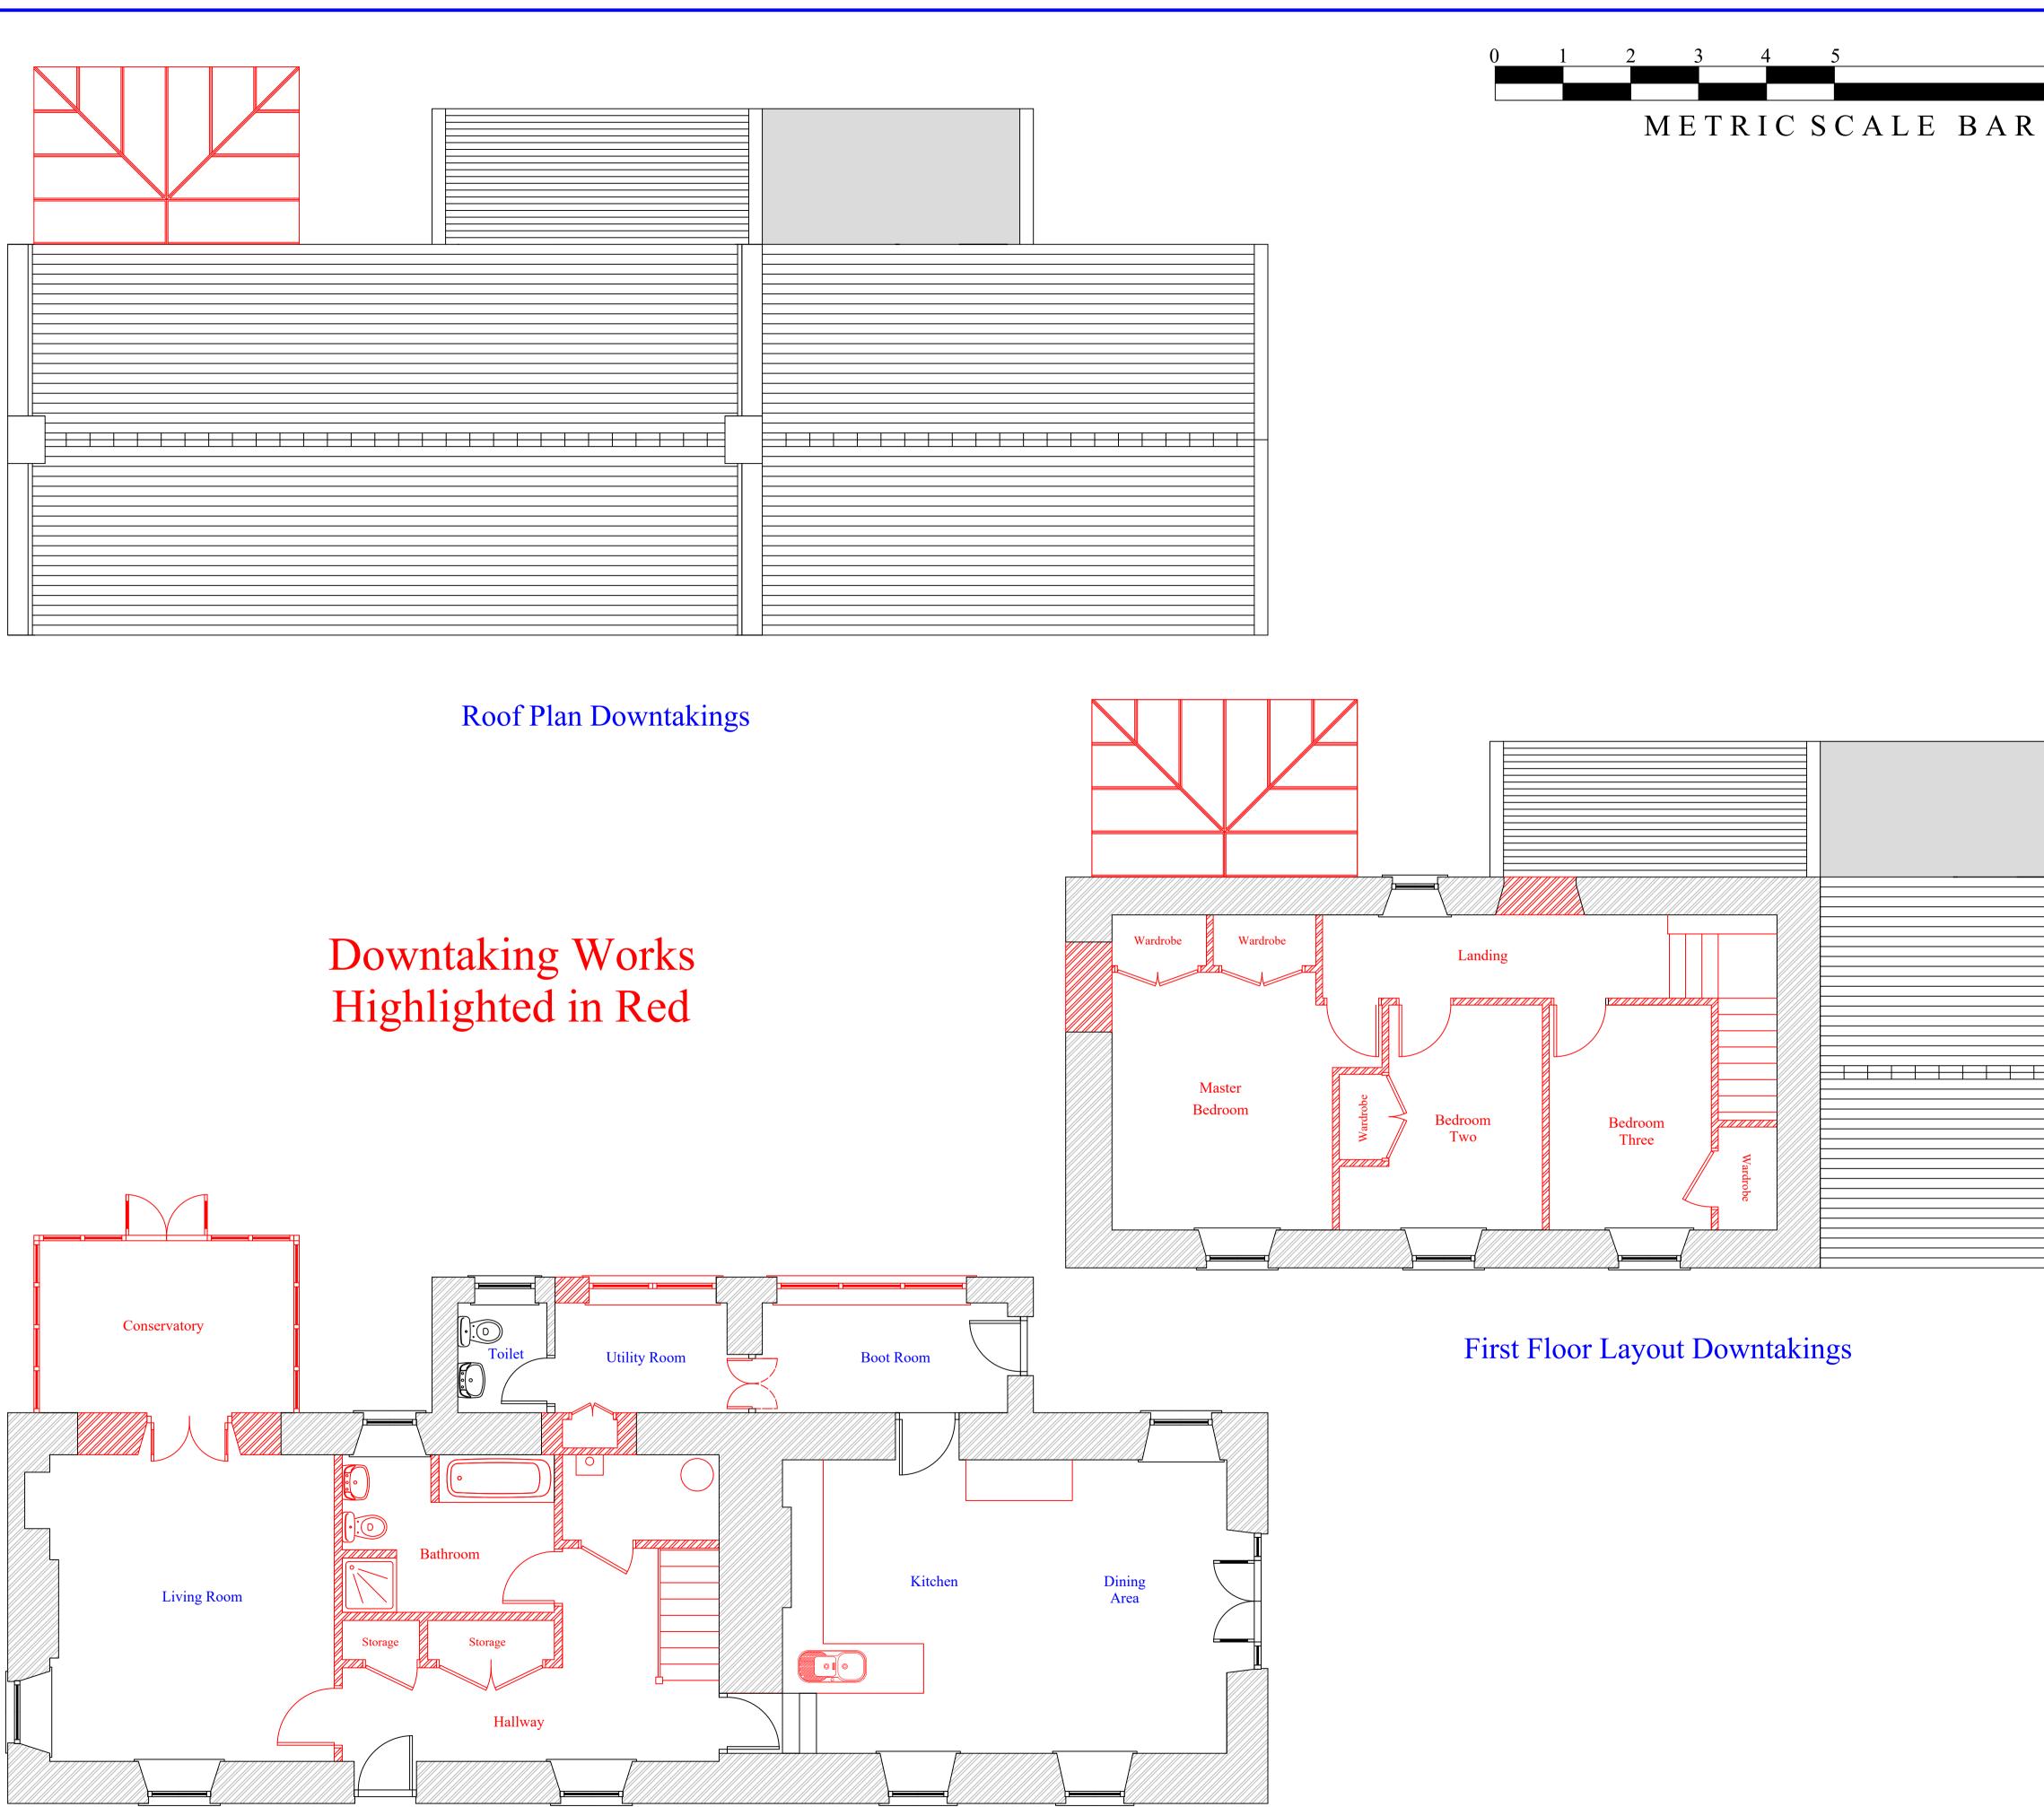

Ground Floor Layout Downtakings

\_\_\_\_\_10M

|      |      | <br> |      |      |  |
|------|------|------|------|------|--|
|      |      | <br> |      |      |  |
|      | <br> | <br> | <br> |      |  |
| <br> | <br> | <br> | <br> | <br> |  |
|      |      |      |      |      |  |
|      |      | <br> |      |      |  |
|      |      |      |      |      |  |
|      |      | <br> |      |      |  |
|      |      | <br> |      |      |  |
|      | <br> | <br> | <br> | <br> |  |