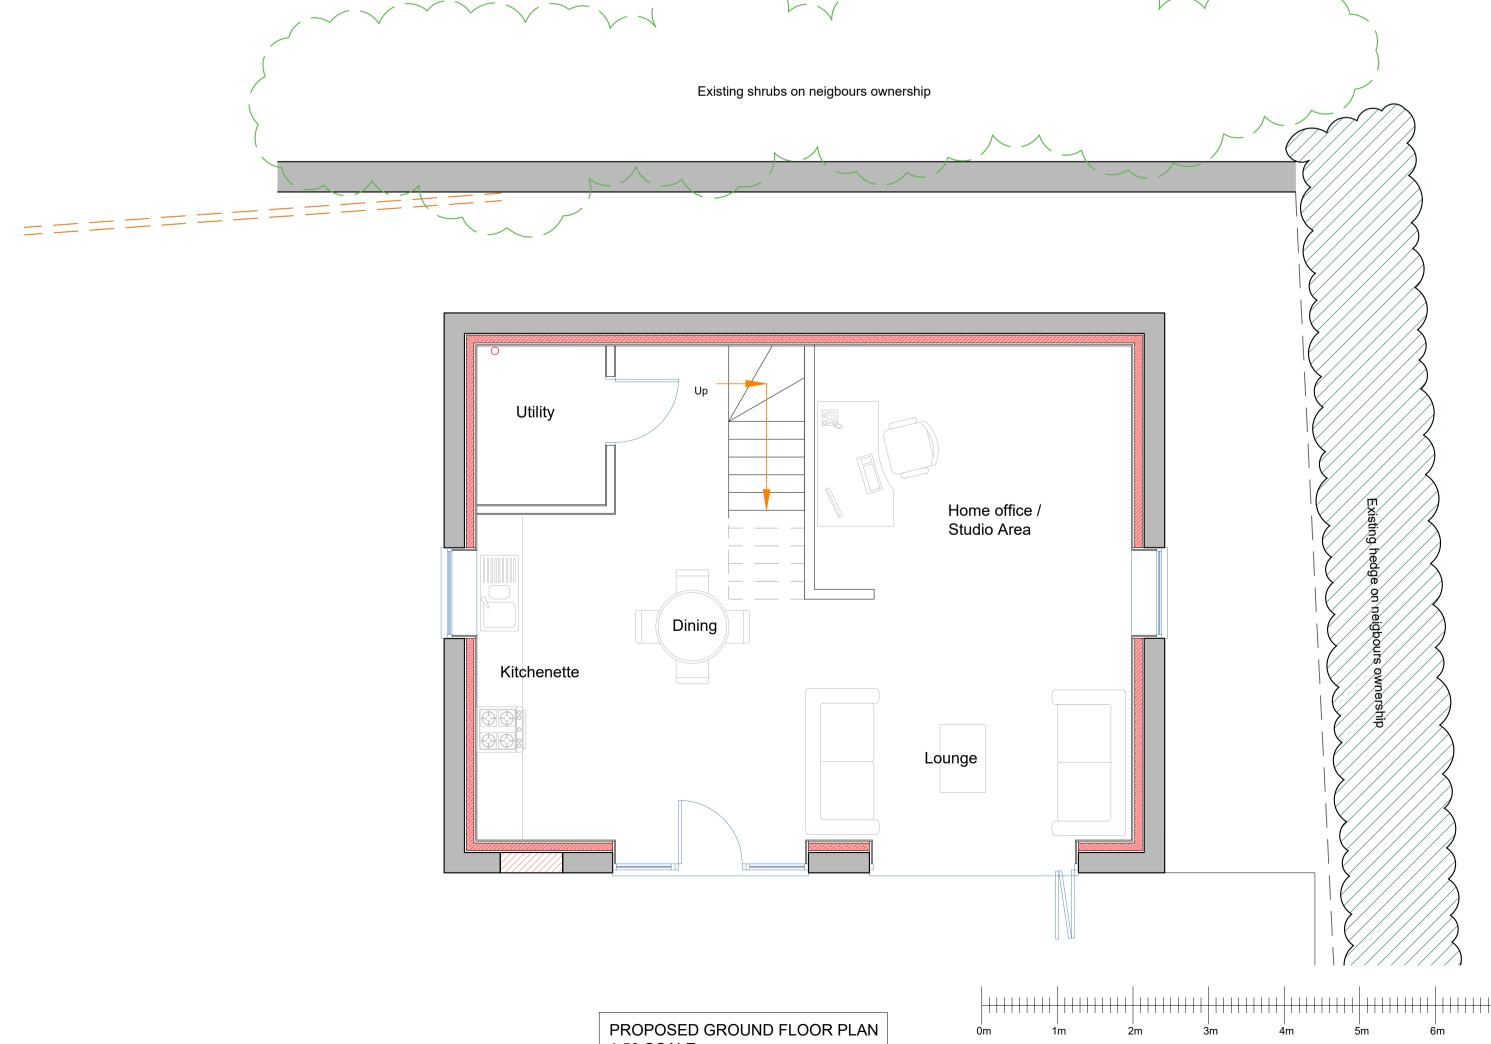

Rev. Date Details

Conversion of Garage / Store into home office / studio & ancilliary accommodation for main house.

CLIENT: Mr M Jones

ADDRESS: Gaberna, Stoppers Lane, Coxley, Near Wells, Somerset, BA5 1QS.