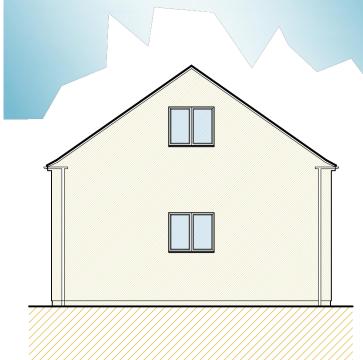

Materials: Tiled roof Rendered walls

White Upvc windows Black rainwater goods

1:100 Scale Bar

PROPOSED SOUTH EAST ELEVATION 1:100 SCALE

PROPOSED NORTH WEST ELEVATION 1:100 SCALE

PROPOSED SECTION 1:50 SCALE