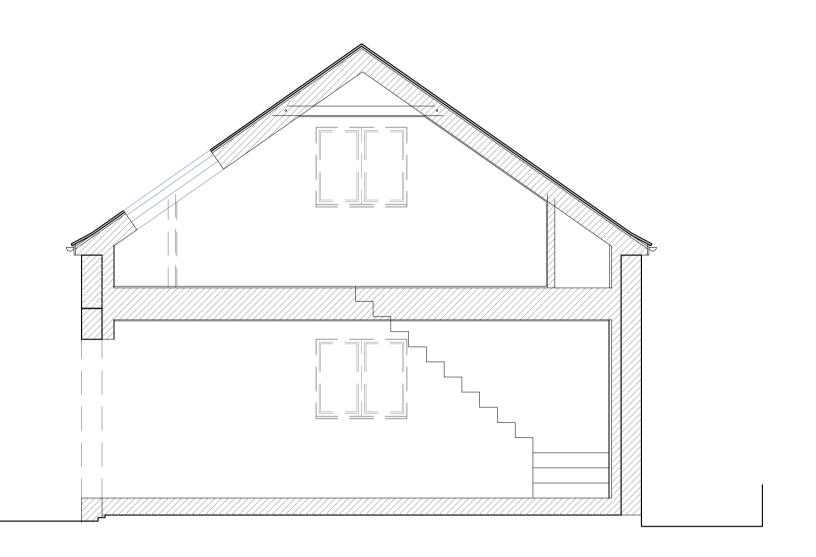

Materials: Tiled roof Rendered walls

White Upvc windows Black rainwater goods

1:100 Scale Bar

PROPOSED SOUTH EAST ELEVATION 1:100 SCALE

PROPOSED NORTH WEST ELEVATION 1:100 SCALE

PROPOSED SECTION 1:50 SCALE