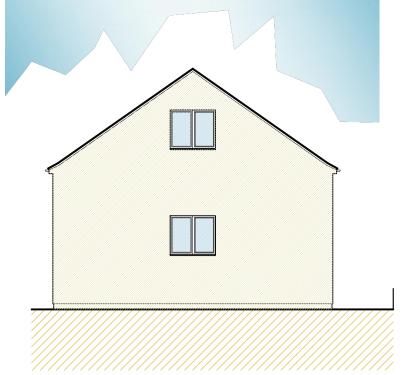

Materials: Tiled roof Rendered walls

White Upvc windows Black rainwater goods

1:100 Scale Bar

PROPOSED SOUTH EAST ELEVATION 1:100 SCALE

PROPOSED NORTH WEST ELEVATION 1:100 SCALE

PROPOSED SECTION 1:50 SCALE