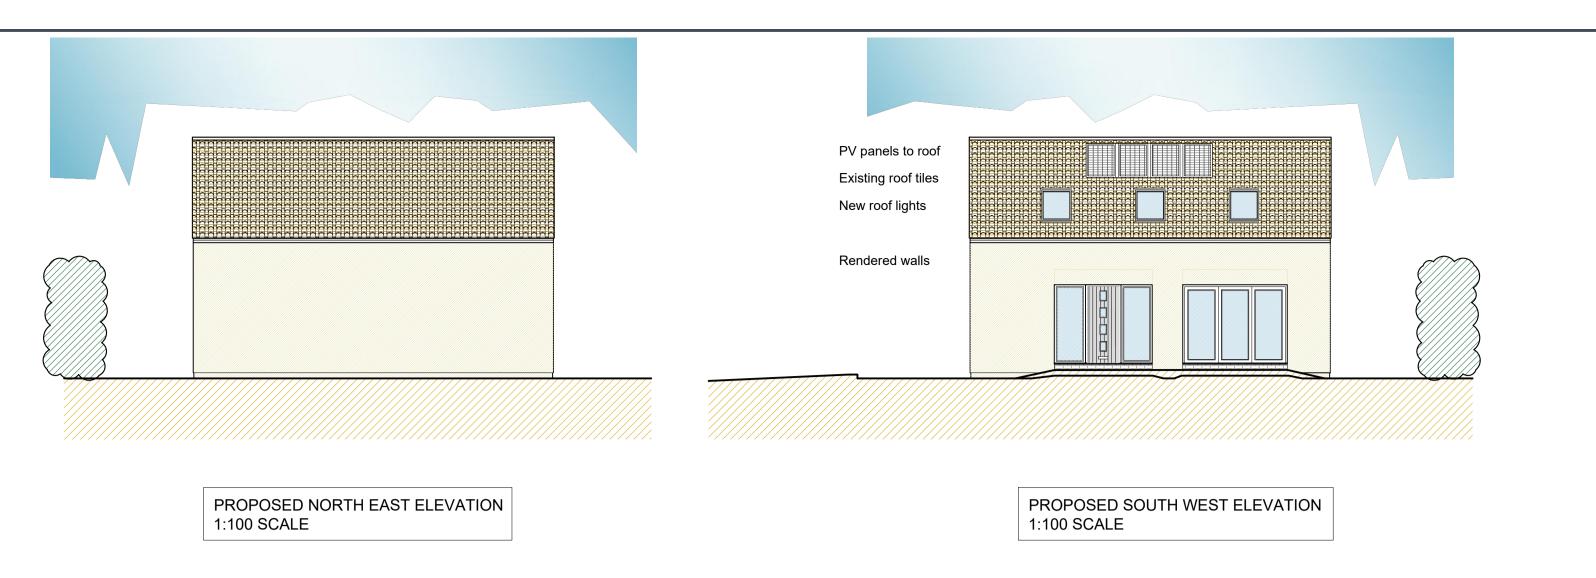

Materials: Tiled roof Rendered walls

White Upvc windows Black rainwater goods

1:100 Scale Bar

PROPOSED SOUTH EAST ELEVATION 1:100 SCALE

PROPOSED NORTH WEST ELEVATION 1:100 SCALE

PROPOSED SECTION 1:50 SCALE