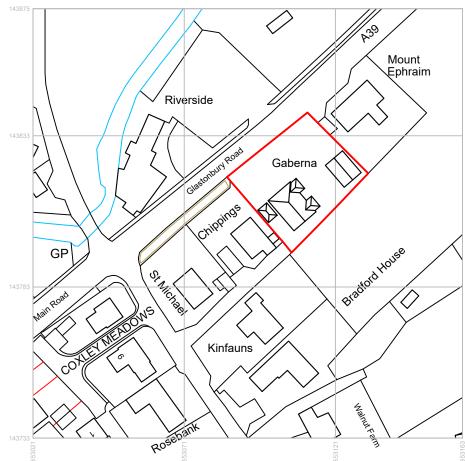

LOCATION PLAN DRAWING 1:1250 SCALE

0m 10m 20m 30m 40m 50m 60m 70m 80m 90m 100m 1:1250 Scale Bar

A Rev. Date Details

JOB: Conversion of Garage / Store into home office / studio & ancilliary accommodation for main house.

CLIENT: Mr M Jones

ADDRESS: Gaberna, Stoppers Lane, Coxley, Near Wells, Somerset, BA5 1QS.

Location & Block Plan Drawing

SCALE: 1:1250 & 1:500 @ A3

DATE: 2 October 2023

DWG No: 1515 - 10