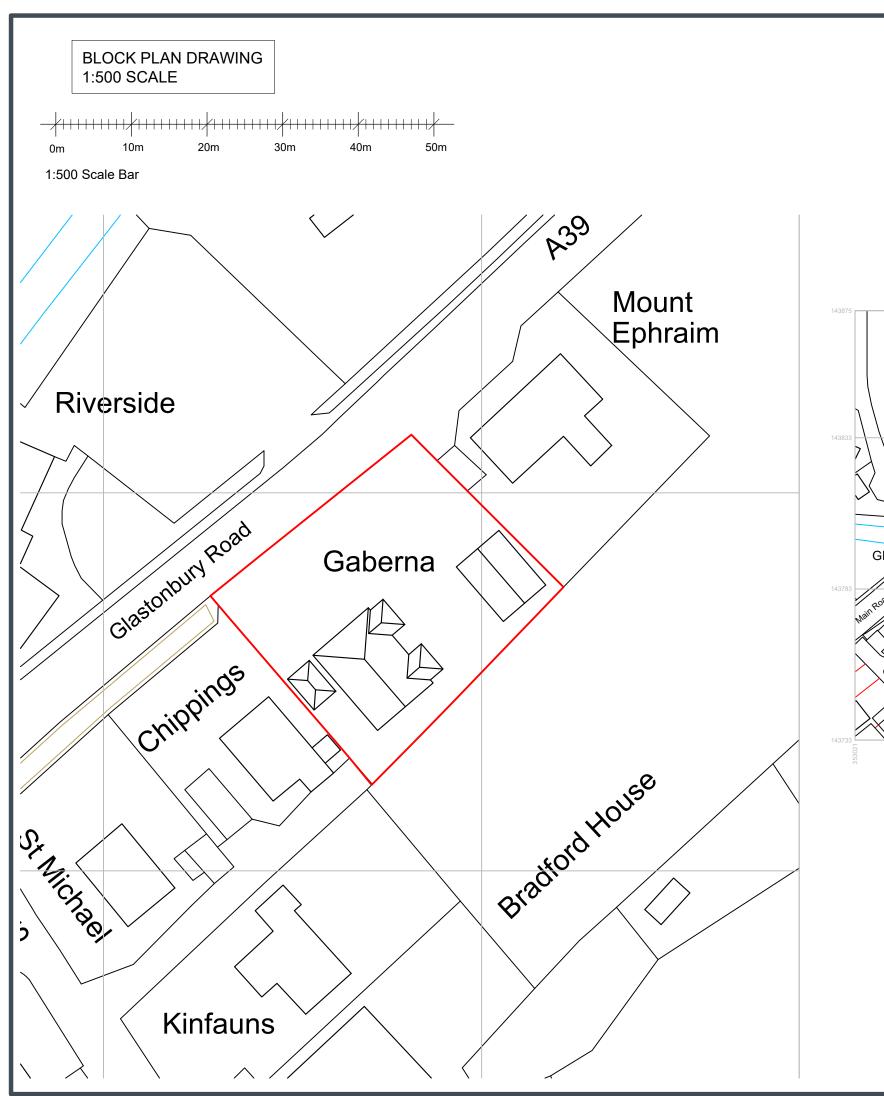

LOCATION PLAN DRAWING 1:1250 SCALE

0m 10m 20m 30m 40m 50m 60m 70m 80m 90m 100m 1:1250 Scale Bar

A Rev. Date Details

JOB: Conversion of Garage / Store into home office / studio & ancilliary accommodation for main house.

CLIENT: Mr M Jones

ADDRESS: Gaberna, Stoppers Lane, Coxley, Near Wells, Somerset, BA5 1QS.

Location & Block Plan Drawing

SCALE: 1:1250 & 1:500 @ A3

DATE: 2 October 2023

DWG No: 1515 - 10