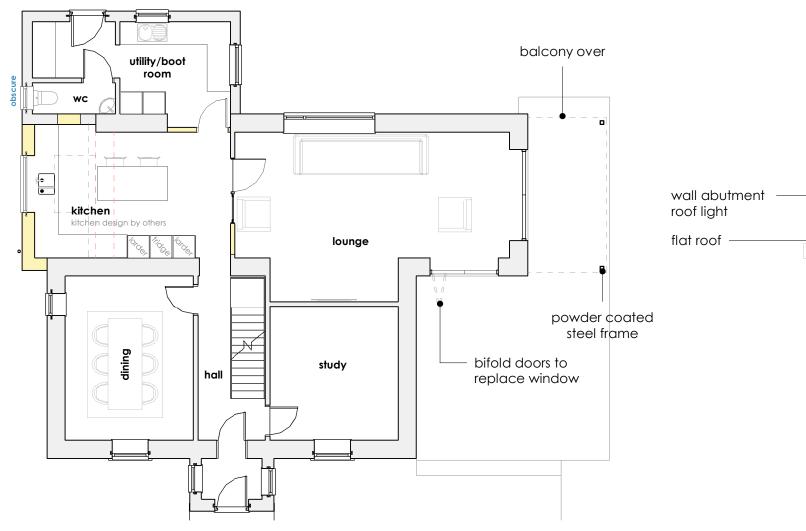

## Proposed Ground Floor Plan 1:100

## **Proposed First Floor Plan**

1:100

Responsibility is not accepted for errors made by others in scaling from this drawing. All construction information should be taken from figured dimensions only.

0 0.5 1 1:100



GAVIN HALL HALL HOME DESIGN LTD NORTON HOUSE WELLS ROAD CHILCOMPTON RADSTOCK BA3 4EX

M | 07912409255 E | GAVIN@HALLHOMEDESIGN.CO.UK

Proposed Single Storey Side Extension and First Floor Balcony Mr & Mrs Preater - Hill View, Green Lane, Stratton-on-the-Fosse, Radstock, BA3 4TB

DRAWING TITLE

Proposed Floor Plans

DRAWN CHK DRAWING NUMBER REV. 1:100 10/2023 GH -351 PL 05