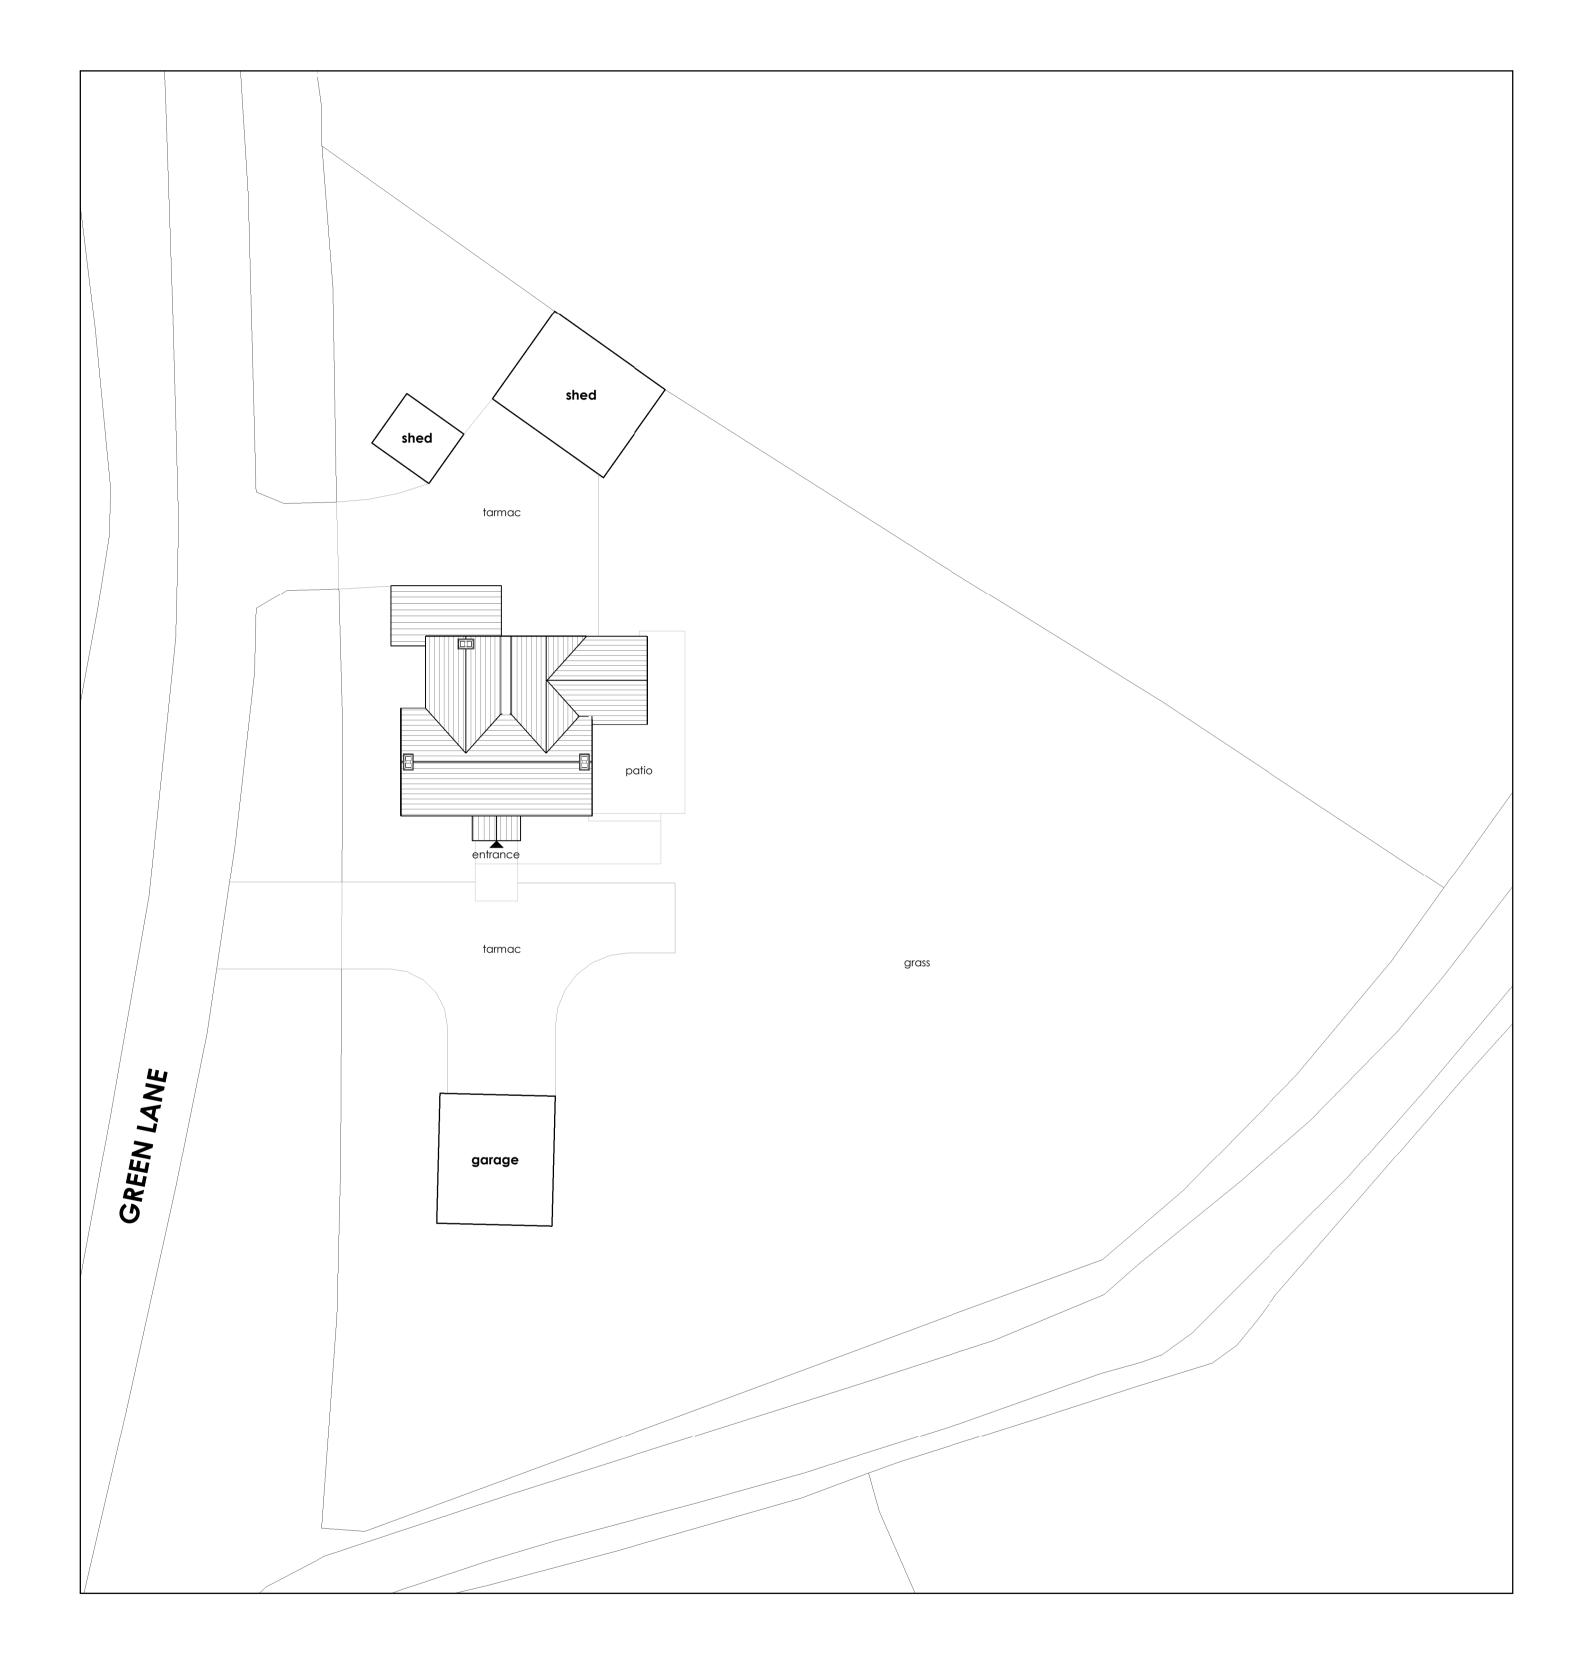

PROJECT Proposed Single Storey Side Extension and First Floor Balcony

Mr & Mrs Preater - Hill View, Green Lane, Stratton-on-the-Fosse, Radstock, BA3 4TB

DRAWING TITLE Existing Site Plan

SCALE DATE 1:200 10/2023 DRAWN CHK DRAWING NUMBER GH - 351 PL\_02 REV.