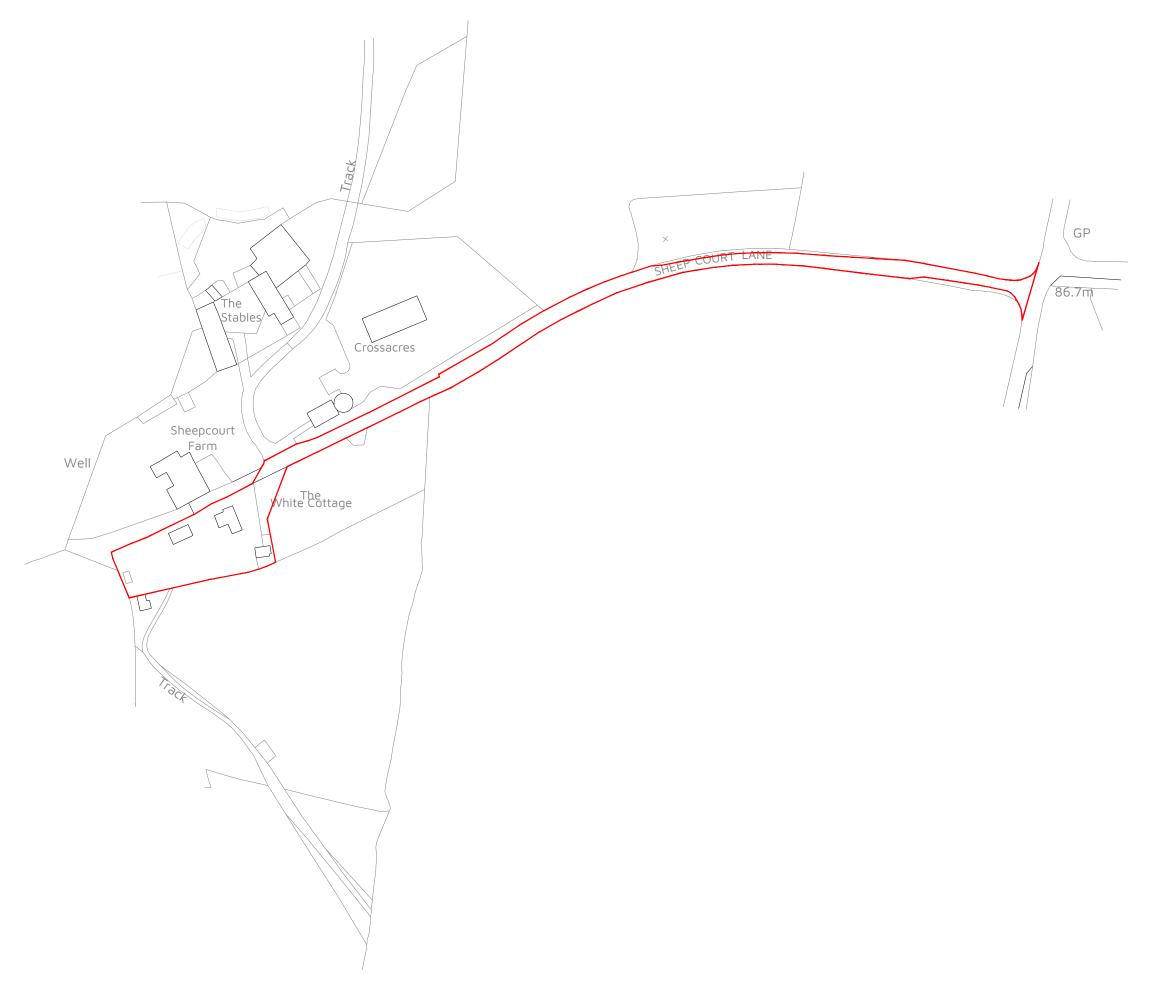

SITE LOCATION PLAN Copyright and database rights 2023. OS 100031961 National Map Centre. Purchased 03/10/2023 1 year licence. 1:1250 @ A3

SITE LOCATION PLAN PROPOSED PACKAGE TREATMENT PLANT

DHA/14171/101

© Crown Copyright 2023. All rights reserved. Licence Number: 100031961

CAD Reference: DHA\_14171\_WALTHAM CANTERBURY\_PFS01 A3