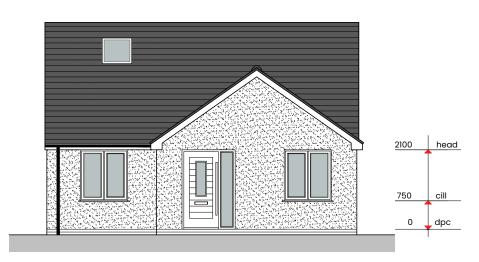

# **Proposed Front Elevation** Scale 1:100

Proposed Rear Elevation Scale 1:100

Proposed Side Elevation Scale 1:100

**Proposed Side Elevation** Scale 1:100

### **EXTERNAL MATERIALS:**

Grey concrete roof tiles
 RW Goods:

- Half round black PVCu
- Grey PVCu fascia boards and soffits Walls:
- Off-white render
  Grey cladding to first floor dormer
  Grey brickwork below DPC

### Windows and doors:

- Grey UPVC windows
- Grey UPVC composite door

18/09/23 First Issue Description Date

**W:** www.sjp-architecture.co.uk **M:** 07850076921

Project Title
Proposed Detached Bungalow at Land to the rear of No.24 Woodhall Close, Downend, Bristol BS16 6AJ