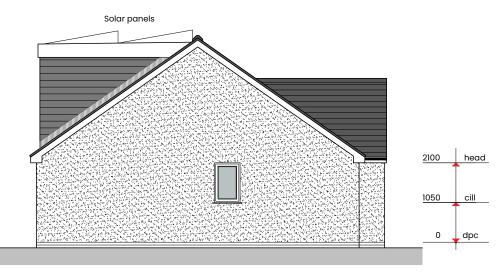

# **Proposed Front Elevation** Scale 1:100

Proposed Rear Elevation Scale 1:100

Proposed Side Elevation Scale 1:100

**Proposed Side Elevation** Scale 1:100

### **EXTERNAL MATERIALS:**

Grey concrete roof tiles
 RW Goods:

- Half round black PVCu
- Grey PVCu fascia boards and soffits Walls:
- Off-white render
  Grey cladding to first floor dormer
  Grey brickwork below DPC

### Windows and doors:

- Grey UPVC windows
- Grey UPVC composite door

18/09/23 First Issue Description Date

**W:** www.sjp-architecture.co.uk **M:** 07850076921

Project Title
Proposed Detached Bungalow at Land to the rear of No.24 Woodhall Close, Downend, Bristol BS16 6AJ