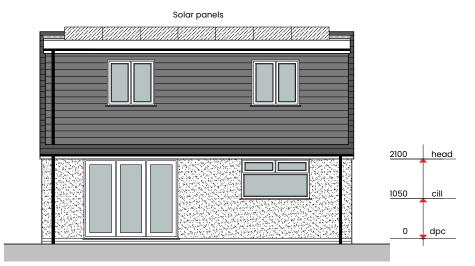

# **Proposed Front Elevation** Scale 1:100

Proposed Rear Elevation Scale 1:100

Proposed Side Elevation Scale 1:100

**Proposed Side Elevation** Scale 1:100

### **EXTERNAL MATERIALS:**

Grey concrete roof tiles
 RW Goods:

- Half round black PVCu
- Grey PVCu fascia boards and soffits Walls:
- Off-white render
  Grey cladding to first floor dormer
  Grey brickwork below DPC

### Windows and doors:

- Grey UPVC windows
- Grey UPVC composite door

18/09/23 First Issue Description Date

**W:** www.sjp-architecture.co.uk **M:** 07850076921

Project Title
Proposed Detached Bungalow at Land to the rear of No.24 Woodhall Close, Downend, Bristol BS16 6AJ