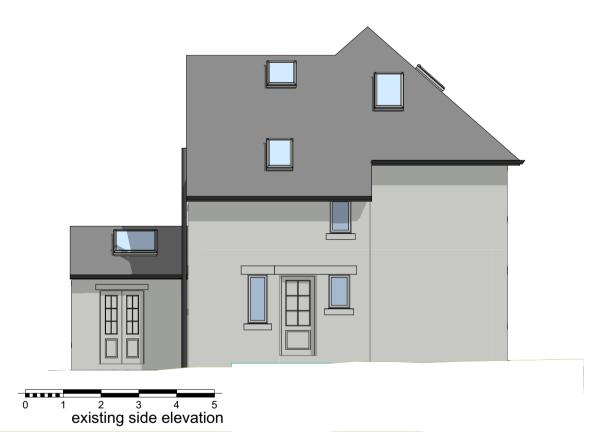

proposed rear elevation















## PLANNING ISSUE

| KEY                                          |  |
|----------------------------------------------|--|
| 1: New stone and coursing to match existing. |  |
| 2: New painted timber casement window.       |  |
| 3: New painted timber door.                  |  |
| 4: New painted down pipe.                    |  |
| 5: New painted svp pipe.                     |  |
|                                              |  |

- 6: New stone parapet.
- 7: New stone infill wall with stone sill below window.
- 8: New painted sliding doors.



| Ref:                                                                                                                      | Revision: