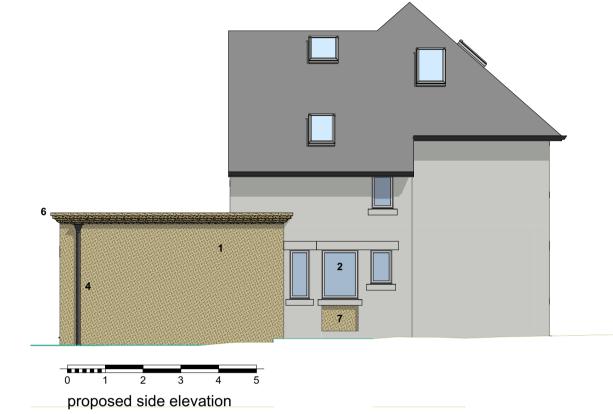

## PLANNING ISSUE

| KEY                                          |  |
|----------------------------------------------|--|
| 1: New stone and coursing to match existing. |  |
| 2: New painted timber casement window.       |  |
| 3: New painted timber door.                  |  |
| 4: New painted down pipe.                    |  |
| 5: New painted svp pipe.                     |  |
|                                              |  |

- 6: New stone parapet.
- 7: New stone infill wall with stone sill below window.
- 8: New painted sliding doors.

| Ref:                                                                                                                      | Revision:                                                                                                                                                                                                                                                                                                                              |                                                                                    | Date:                                   |
|---------------------------------------------------------------------------------------------------------------------------|----------------------------------------------------------------------------------------------------------------------------------------------------------------------------------------------------------------------------------------------------------------------------------------------------------------------------------------|------------------------------------------------------------------------------------|-----------------------------------------|
| Rel.                                                                                                                      | Revision.                                                                                                                                                                                                                                                                                                                              |                                                                                    | Date.                                   |
|                                                                                                                           |                                                                                                                                                                                                                                                                                                                                        |                                                                                    |                                         |
|                                                                                                                           |                                                                                                                                                                                                                                                                                                                                        |                                                                                    |                                         |
|                                                                                                                           |                                                                                                                                                                                                                                                                                                                                        |                                                                                    |                                         |
|                                                                                                                           |                                                                                                                                                                                                                                                                                                                                        |                                                                                    |                                         |
|                                                                                                                           |                                                                                                                                                                                                                                                                                                                                        |                                                                                    |                                         |
|                                                                                                                           | thinkd<br>No3 Stray Road<br>Harrogate<br>HG2 8AR<br>tel:                                                                                                                                                                                                                                                                               | esig                                                                               | n                                       |
|                                                                                                                           | 07717 434540<br>email:                                                                                                                                                                                                                                                                                                                 |                                                                                    |                                         |
|                                                                                                                           | peter@thinkdesignlivin<br>web:                                                                                                                                                                                                                                                                                                         | g.co.uk                                                                            |                                         |
|                                                                                                                           | www.thinkdesignliving.                                                                                                                                                                                                                                                                                                                 | co.uk                                                                              |                                         |
| Client                                                                                                                    | Mr. J. Shrim                                                                                                                                                                                                                                                                                                                           | npton                                                                              |                                         |
|                                                                                                                           |                                                                                                                                                                                                                                                                                                                                        |                                                                                    |                                         |
| Title                                                                                                                     | Existing and<br>Front, Rear<br>Elevations                                                                                                                                                                                                                                                                                              | •                                                                                  |                                         |
| Title<br>Projec                                                                                                           | Front, Rear<br>Elevations<br>8 Great Pas<br>Ilkley                                                                                                                                                                                                                                                                                     | , Side and                                                                         |                                         |
| Projec                                                                                                                    | Front, Rear<br>Elevations<br>8 Great Pas<br>Ilkley<br>LS29 7DD                                                                                                                                                                                                                                                                         | , Side and                                                                         |                                         |
|                                                                                                                           | Front, Rear<br>Elevations<br>8 Great Pas<br>Ilkley                                                                                                                                                                                                                                                                                     | , Side and<br>sture                                                                |                                         |
| Projec                                                                                                                    | Front, Rear<br>Elevations<br>8 Great Pas<br>Ilkley<br>LS29 7DD<br>Sept 23                                                                                                                                                                                                                                                              | , Side and<br>sture<br>Revision<br>Job No. 511                                     |                                         |
| Projec                                                                                                                    | Front, Rear<br>Elevations<br>8 Great Pas<br>Ilkley<br>LS29 7DD<br>Sept 23                                                                                                                                                                                                                                                              | , Side and<br>sture                                                                |                                         |
| Projec                                                                                                                    | Front, Rear<br>Elevations<br>8 Great Pas<br>Ilkley<br>LS29 7DD<br>Sept 23                                                                                                                                                                                                                                                              | , Side and<br>sture<br>Revision<br>Job No. 511                                     |                                         |
| Project<br>Date<br>Drawn<br>Scale                                                                                         | Front, Rear,<br>Elevations<br>8 Great Pas<br>Ilkley<br>LS29 7DD<br>Sept 23                                                                                                                                                                                                                                                             | , Side and<br>sture<br>Revision<br><sup>Job No.</sup> 511<br><sup>Dwg No</sup> 118 | End                                     |
| Project<br>Date<br>Drawn<br>Scale<br>Copyrig<br>Think D<br>obtained<br>CONTR<br>1. Warm<br>respons                        | Front, Rear,<br>Elevations<br>t 8 Great Pas<br>Ilkley<br>LS29 7DD<br>Sept 23<br>1:100 @ A1<br>ht This drawing and design and all the info<br>esign (Peter Gamble) Ltd, and reproductio<br>d in writing.                                                                                                                                | , Side and<br>sture<br>Revision<br>Job No. 511<br>Dwg No 511<br>Dwg No 118         | End<br>ble copyright of<br>ermission is |
| Project<br>Date<br>Drawn<br>Scale<br>Copyrig<br>Think D<br>obtainer<br>CONTR<br>1. Warn<br>respons<br>advised<br>2. Any c | Front, Rear,<br>Elevations<br>t 8 Great Pas<br>Ilkley<br>LS29 7DD<br>Sept 23<br>prg<br>1:100 @ A1<br>ht This drawing and design and all the infe<br>eigin (Peter Gamble) Ltd, and reproduction<br>d in writing.<br>ACTORS PLEASE NOTE:<br>ing; no dimensions to be scaled from this of<br>bible for taking and checking all dimensions | , Side and<br>sture<br>Revision<br>Job No. 511<br>Dwg No 511<br>Dwg No 118         | End<br>ble copyright of<br>ermission is |