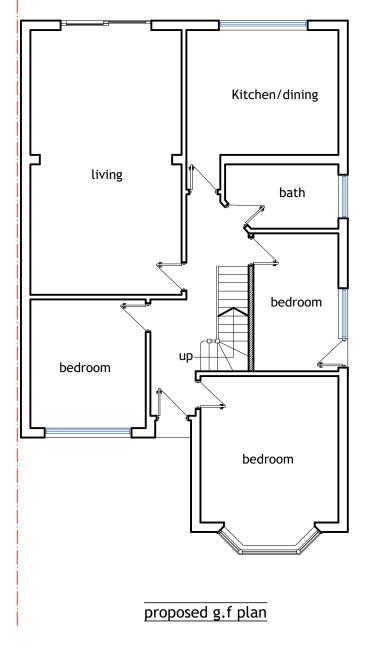

CLIENT AND CONTRACTOR TO ENSURE SAFETY OF ALL ON SITE WHILE DEVELOPMENT IS CARRIED OUT, CDM 2007.

plan & build
PH: 07816611144

ADDRESS: 13 MIXES HILL ROAD, LUTON, LU2 7TX

TITLE: PROPOSED PLANS

| PROJECT: LOFT CONVERSION WITH REAR DORMER WINDOW |            |         |       |
|--------------------------------------------------|------------|---------|-------|
| DATE                                             | 06/10/2023 | DWG NO. | 02/04 |
| DRAWN BY                                         |            | SCALE   | 1:100 |