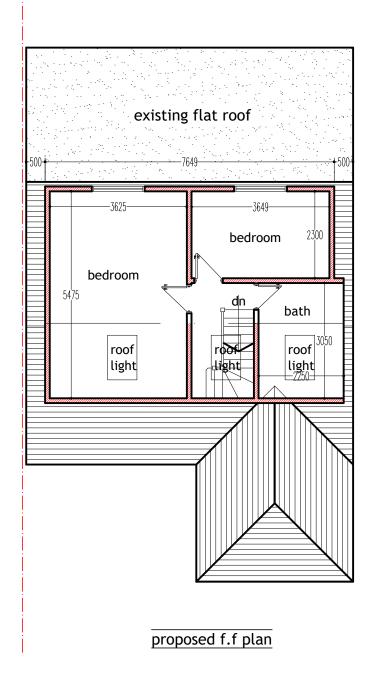

CLIENT AND CONTRACTOR TO ENSURE SAFETY OF ALL ON SITE WHILE DEVELOPMENT IS CARRIED OUT, CDM 2007.

plan & build
PH: 07816611144

ADDRESS: 13 MIXES HILL ROAD, LUTON, LU2 7TX

TITLE: PROPOSED PLANS

| PROJECT: LOFT CONVERSION WITH REAR DORMER WINDOW |            |         |       |
|--------------------------------------------------|------------|---------|-------|
| DATE                                             | 06/10/2023 | DWG NO. | 02/04 |
| DRAWN BY                                         |            | SCALE   | 1:100 |