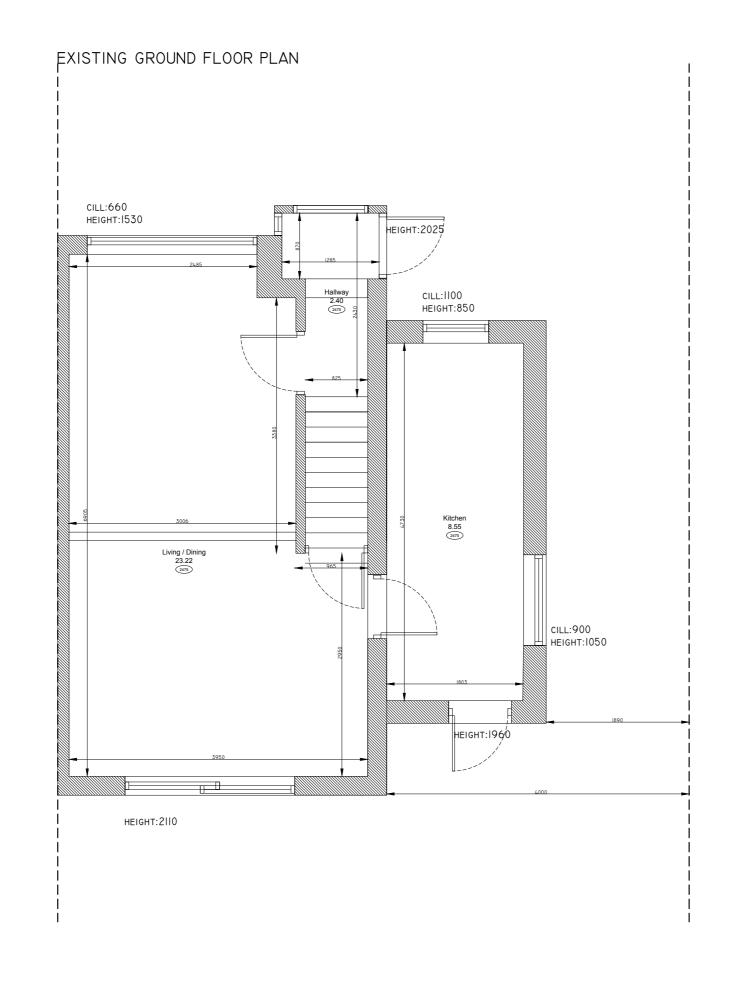

This drawing and the copyrights and patents therein are the property of JSM and may not be used or reproduced without consent or attribution.

It is the responsibility to review these drawings to ensure compliance with the latest building regulations and guidance documents as well as ensure the detailed measurements are correct before undertaking works.

No structural, intrusive or specialist surveys have been undertaken as part of this design.

| ADDRESS.  78 INGLETON AVENUE, WELLING BEXLEY, GREATER LONDON, DAI6 2JU | EXISTING FLOOF                | RPLANS             |
|------------------------------------------------------------------------|-------------------------------|--------------------|
| PROJECT. REAR AND SIDE EXTENSION                                       | purpose of issue.<br>PLANNING |                    |
| scale.<br>1:50 @ A2                                                    | D<br>JM                       | DATE<br>22/01/2023 |
|                                                                        | POI                           | REVISION           |