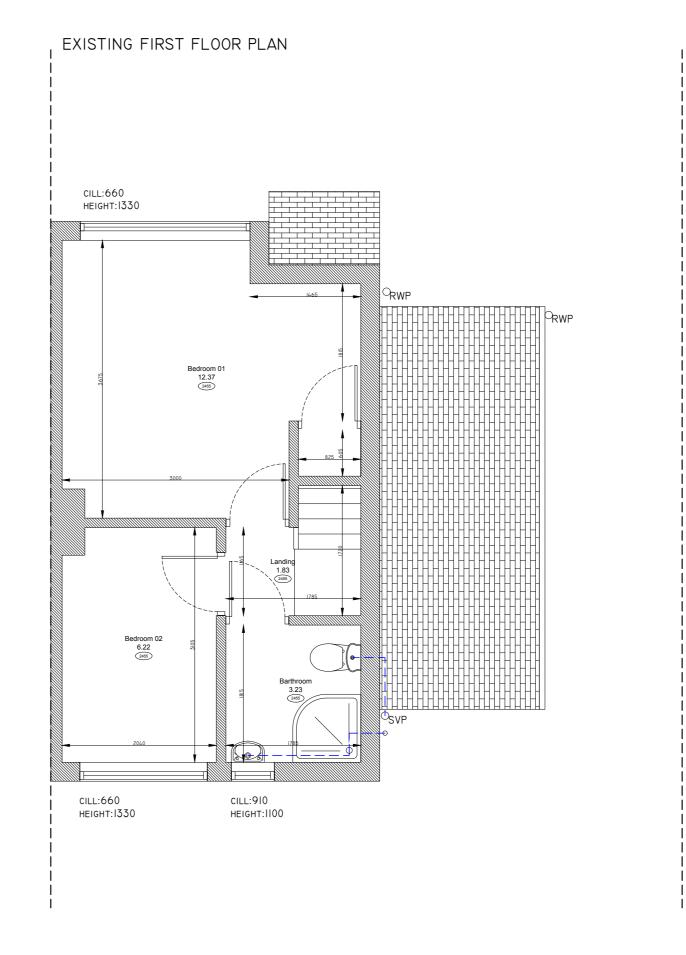

This drawing and the copyrights and patents therein are the property of JSM and may not be used or reproduced without consent or attribution.

It is the responsibility to review these drawings to ensure compliance with the latest building regulations and guidance documents as well as ensure the detailed measurements are correct before undertaking works.

No structural, intrusive or specialist surveys have been undertaken as part of this design.

| ADDRESS.  78 INGLETON AVENUE, WELLING BEXLEY, GREATER LONDON, DAI6 2JU | EXISTING FLOOF                | RPLANS             |
|------------------------------------------------------------------------|-------------------------------|--------------------|
| PROJECT. REAR AND SIDE EXTENSION                                       | purpose of issue.<br>PLANNING |                    |
| scale.<br>1:50 @ A2                                                    | D<br>JM                       | DATE<br>22/01/2023 |
|                                                                        | POI                           | REVISION           |