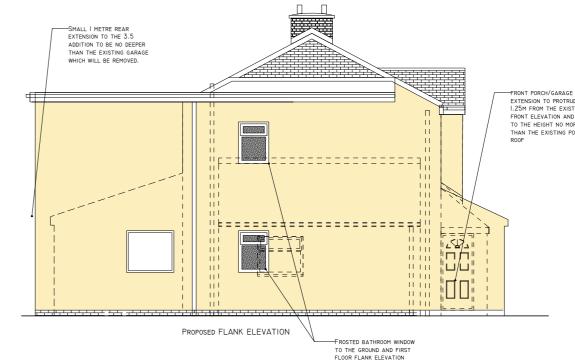

No structural, intrusive or specialist surveys have been undertaken as part of this design. ADDRESS.

78 INGLETON AVENUE, WELLING,
BEXLEY, GREATER LONDON,
DA16 2JU

PROJECT.

REAR AND SIDE EXTENSION

PURPOSE OF ISSUE.
PLANNING