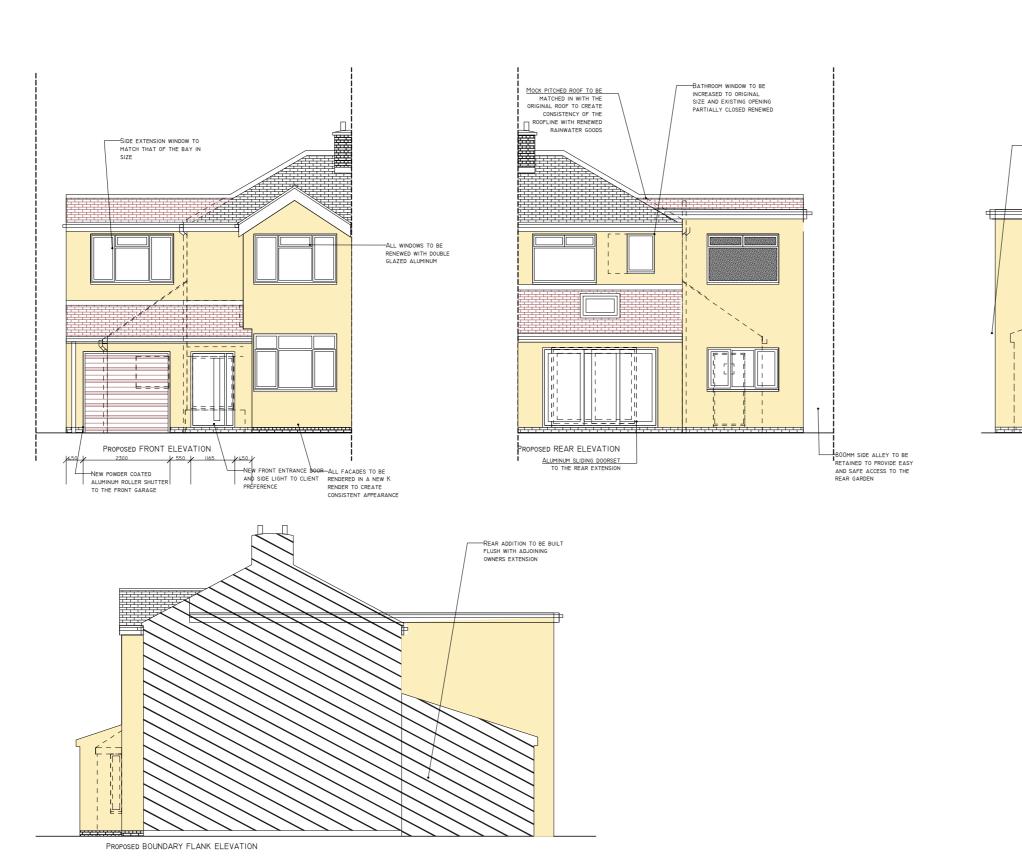

No structural, intrusive or specialist surveys have been undertaken as part of this design. ADDRESS.

78 INGLETON AVENUE, WELLING,
BEXLEY, GREATER LONDON,
DA16 2JU

PROJECT.

REAR AND SIDE EXTENSION

PURPOSE OF ISSUE.
PLANNING