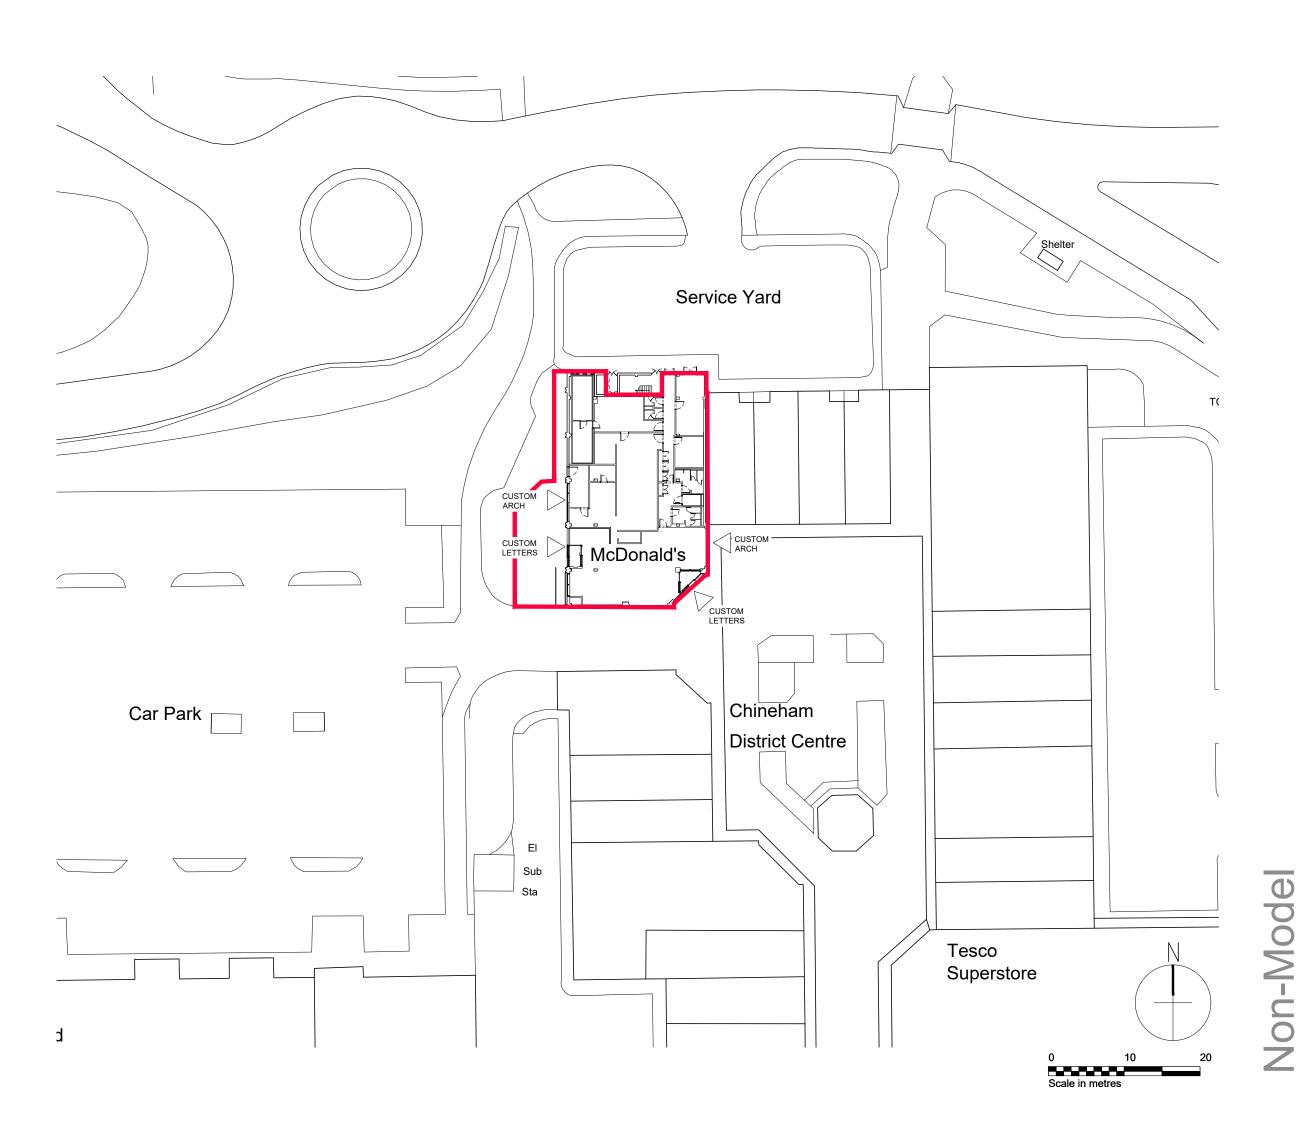

PROPOSED DEVELOPMENT AT Units 11A & 2A, Chineham Shopping Centre ST2000 BASINGSTOKE RG24 8BQ

ON BEHALF OF :-

McDonald's Restaurants Ltd

DRAWING TITLE :-Block Plan

**Building Sign Locations** 

© Copyright McDonald's Restaurants & Scurr Architects