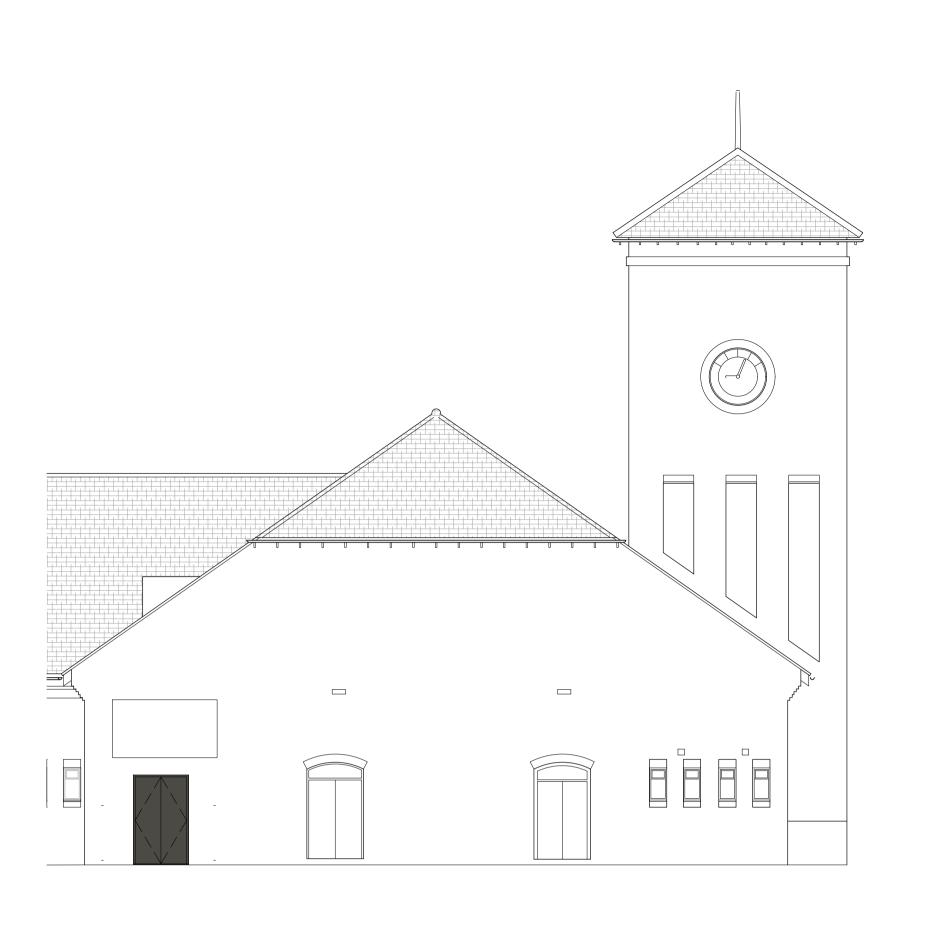

PROPOSED REAR ELEVATION 1 (NORTH)

PROPOSED ELEVATION 3 (SOUTH - PASSAGE)

PROPOSED SIDE ELEVATION 2 (WEST)

PROPOSED ELEVATION 4 (EAST - COURTYARD)

All drawings to be read in conjunction with all other drawings as noted on issue sheet.

Drawing to be read in conjunction with all other drawings; including services consultant drawings for electrical, drainage and piped services (DPS) and HVAC.

Any discrepancies to be reported to the McDonald's PM prior to works commencing.