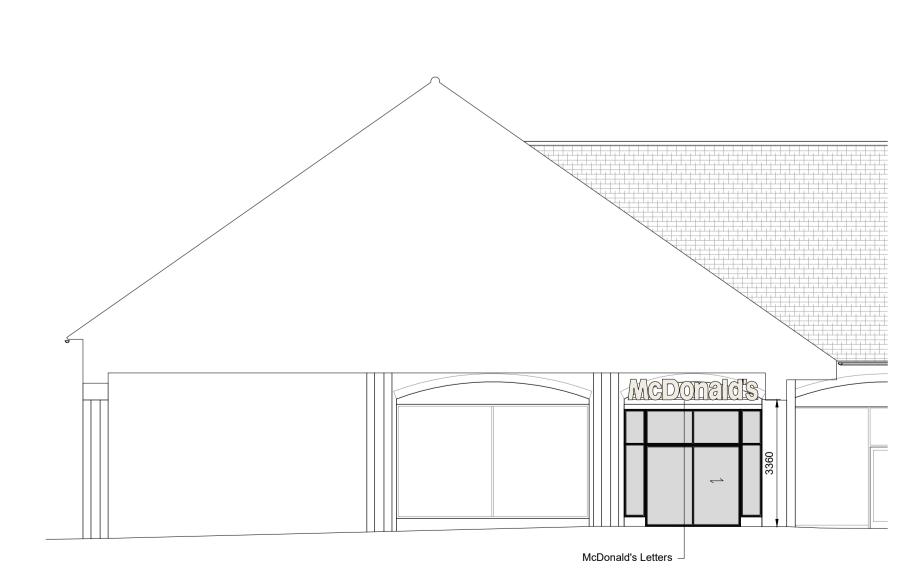

PROPOSED REAR ELEVATION 1 (NORTH)

PROPOSED ELEVATION 3 (SOUTH - PASSAGE)

PROPOSED SIDE ELEVATION 2 (WEST)

PROPOSED ELEVATION 4 (EAST - COURTYARD)

All drawings to be read in conjunction with all other drawings as noted on issue sheet.

Drawing to be read in conjunction with all other drawings; including services consultant drawings for electrical, drainage and piped services (DPS) and HVAC.

Any discrepancies to be reported to the McDonald's PM prior to works commencing.