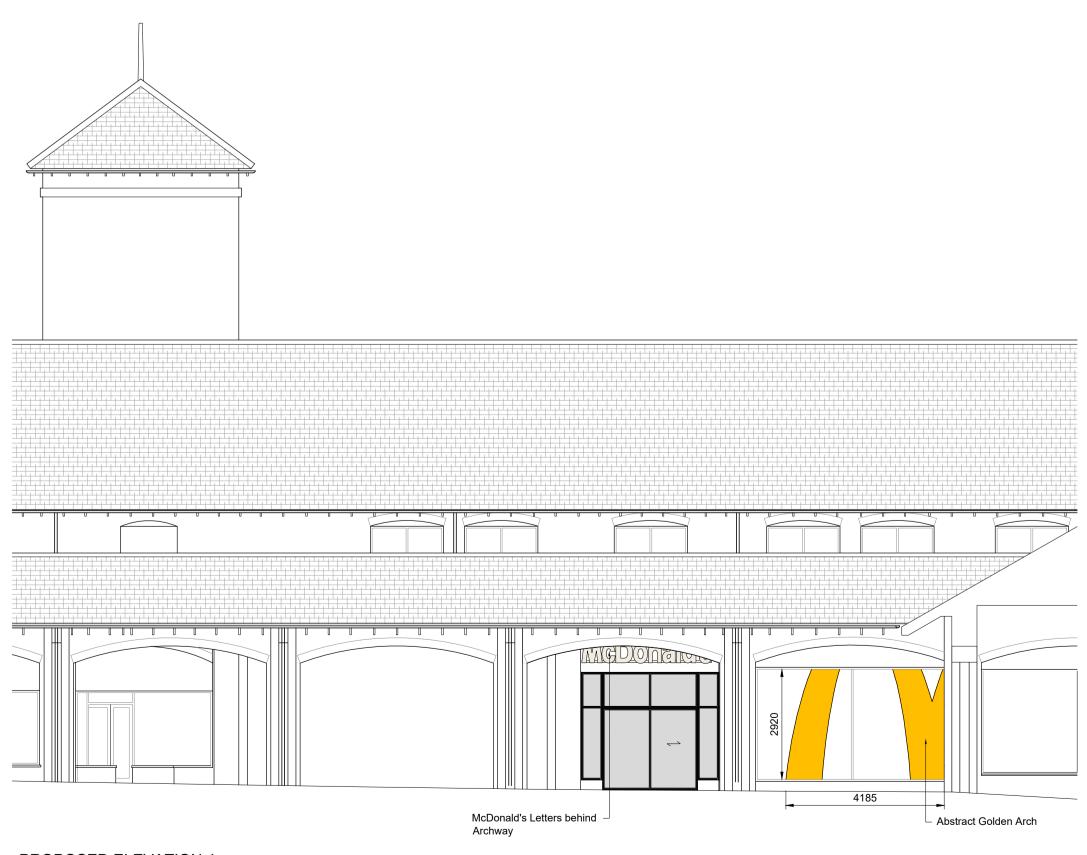

PROPOSED REAR ELEVATION 1 (NORTH)

PROPOSED ELEVATION 3 (SOUTH - PASSAGE)

PROPOSED SIDE ELEVATION 2 (WEST)

PROPOSED ELEVATION 4 (EAST - COURTYARD)

All drawings to be read in conjunction with all other drawings as noted on issue sheet.

McDonald's Restaurants Ltd External Elevations **Building Signage** 

SCALE & SIZE April 2023

T: 01582 793999
email: scurrs@scurr.co.uk
www.scurr.co.uk
architects # designers # project managers © Copyright McDonald's Restaurants & Scurr Architects